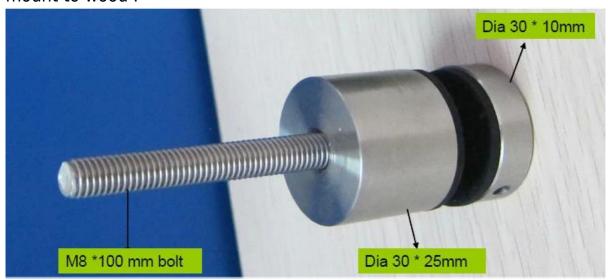

## Stainless steel standoff bracket for glass

Stainless steel standoff specification[]

- 1. Model No. SF-30 standoff.
- 1. 50x12mm cap , 50x30mm body , M12X120 bolt, mount to concrete / M12X72 bolt, mount to wood .

Stainless steel 316 standoff Lag screw type.

- 2. Model No. SF-50 standoff.
- 2. 50x12mm cap , 50x30mm body , M12X120 bolt, mount to concrete / M12X72 bolt, mount to wood .

- 3. Model No. SF-50T standoff.
- 3. Plate size: 200x100mm, customized as per your demand;