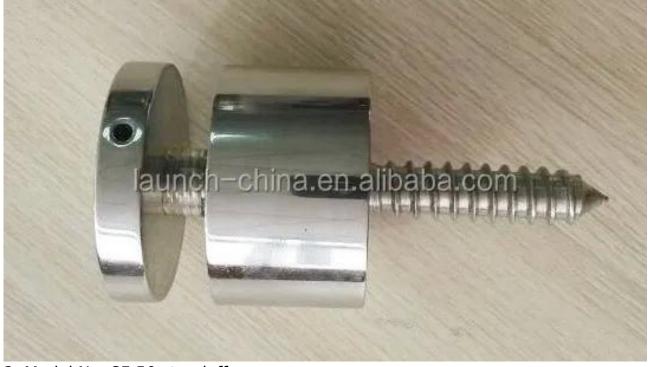

## Stainless steel standoff bracket for glass

Stainless steel standoff specification[]

- 1. Model No. SF-30 standoff.
- 1. 50x12mm cap , 50x30mm body , M12X120 bolt, mount to concrete / M12X72 bolt, mount to wood .

Stainless steel 316 standoff Lag screw type.

- 2. Model No. SF-50 standoff.
- 2. 50x12mm cap , 50x30mm body , M12X120 bolt, mount to concrete / M12X72 bolt, mount to wood .

- 3. Model No. SF-50T standoff.
- 3. Plate size: 200x100mm, customized as per your demand;