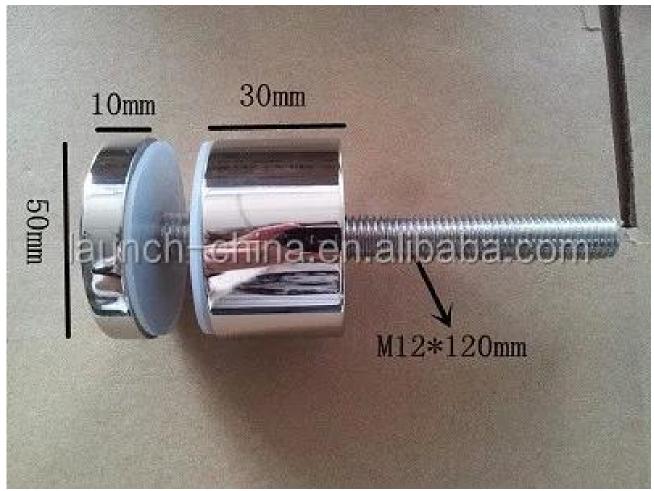

## Stainless steel standoff bracket for glass

Stainless steel standoff specification[]

- 1. Model No. SF-30 standoff.
- 1. 50x12mm cap , 50x30mm body , M12X120 bolt, mount to concrete / M12X72 bolt, mount to wood .

Stainless steel 316 standoff Lag screw type.

- 2. Model No. SF-50 standoff.
- 2. 50x12mm cap , 50x30mm body , M12X120 bolt, mount to concrete / M12X72 bolt, mount to wood .

- 3. Model No. SF-50T standoff.
- 3. Plate size: 200x100mm, customized as per your demand;