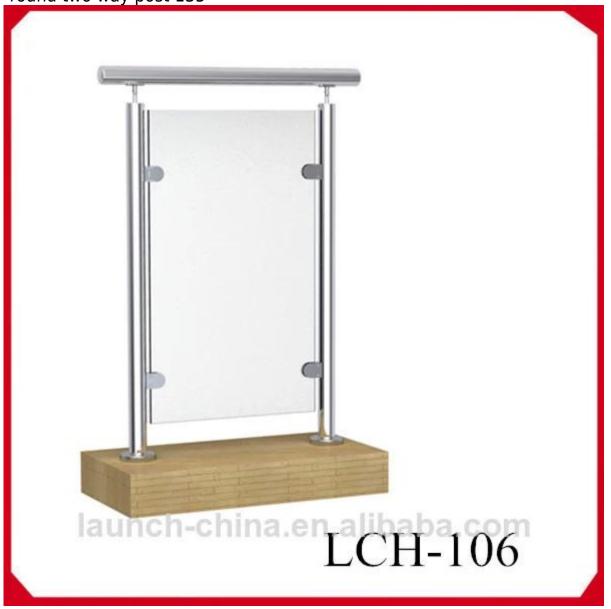

## Balcony railing designs stainless steel glass railing post

Description:

Material: Stainless Steel 304/316

Post shape: round and square available

Glass thickness: 8-12mm safety tempered glass

Finish: satin or mirror polished

Application: balcony, staircase, stairs, pool, swimming pool, deck, etc

Round and square shape stainless steel post:

1. Round series stainless steel post

Size: Diameter 42.4mm or diameter 50.8mm

-round one way post or end post

-round two way post 90 ° or corner post -round two way post 180 ° or middle post

-round two way post 135 °

2. Square series stainless steel post

Size: 40\*40mm or 50\*50mm

-square one way post or end post -square two way post 90° or corner post -square two way post 180° or middle post -square two way post 135°

## LCH-103

Glass railing project for your reference: 1. Frame glass railing

2. Semi-frame glass railing

<u>Thanks for your visit. Any interested or needs, please contact with me freely :</u> Contact: Joey Lan Email: sales02@launch-china.cn .