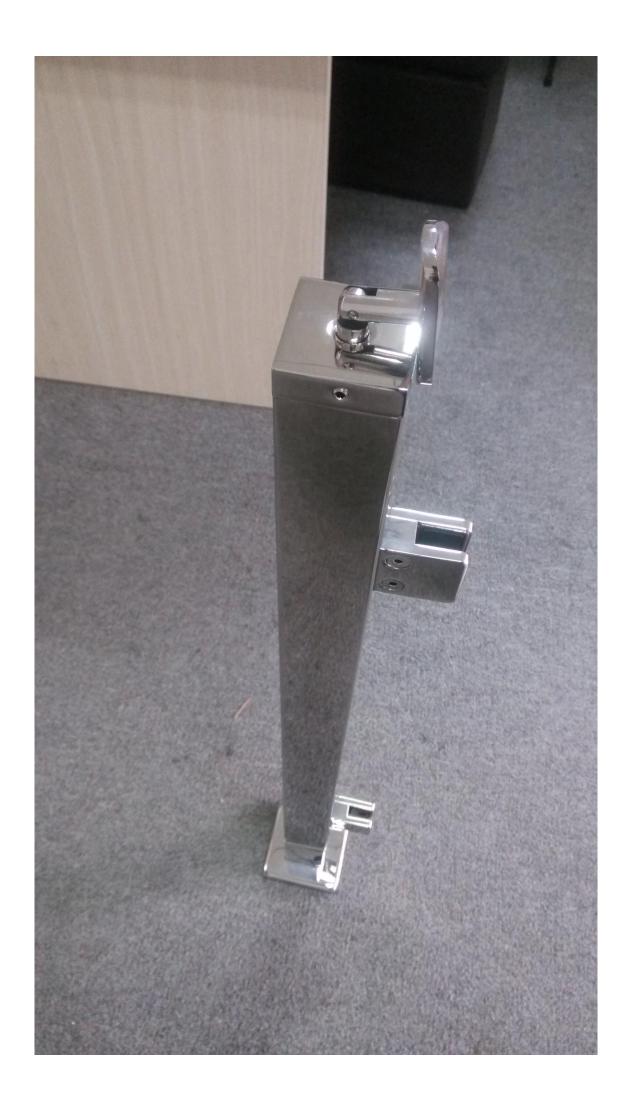

## Balcony railing designs stainless steel glass railing post

Description:

Material: Stainless Steel 304/316

Post shape: round and square available

Glass thickness: 8-12mm safety tempered glass

Finish: satin or mirror polished

Application: balcony, staircase, stairs, pool, swimming pool, deck, etc

Round and square shape stainless steel post:

1. Round series stainless steel post

Size: Diameter 42.4mm or diameter 50.8mm

-round one way post or end post

-round two way post 90 ° or corner post -round two way post 180 ° or middle post

-round two way post 135 °

2. Square series stainless steel post

Size: 40\*40mm or 50\*50mm

-square one way post or end post -square two way post 90° or corner post -square two way post 180° or middle post -square two way post 135°