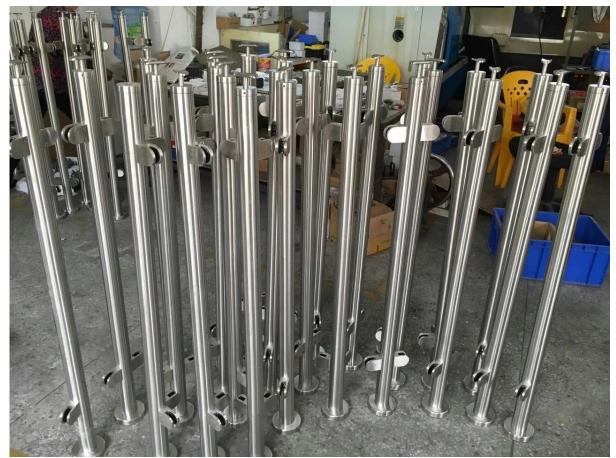

## Balcony railing designs stainless steel glass railing post

Description:

Material: Stainless Steel 304/316

Post shape: round and square available

Glass thickness: 8-12mm safety tempered glass

Finish: satin or mirror polished

Application: balcony, staircase, stairs, pool, swimming pool, deck, etc

Round and square shape stainless steel post:

1. Round series stainless steel post

Size: Diameter 42.4mm or diameter 50.8mm

-round one way post or end post

-round two way post 90 ° or corner post -round two way post 180 ° or middle post

-round two way post 135 °

2. Square series stainless steel post

Size: 40\*40mm or 50\*50mm

-square one way post or end post -square two way post 90° or corner post -square two way post 180° or middle post -square two way post 135°