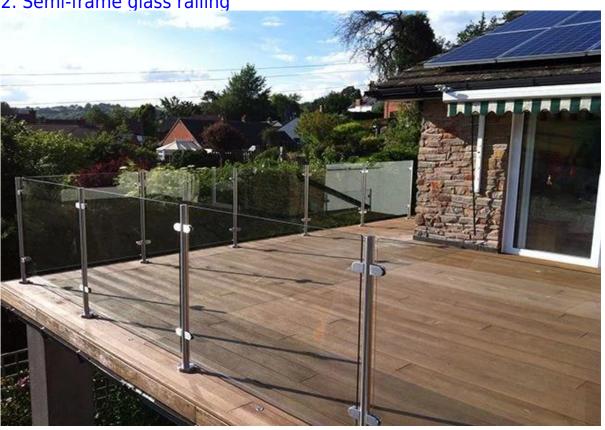

## LCH-103

Glass railing project for your reference: 1. Frame glass railing

2. Semi-frame glass railing

<u>Thanks for your visit. Any interested or needs, please contact with me freely :</u> Contact: Joey Lan Email: sales02@launch-china.cn .