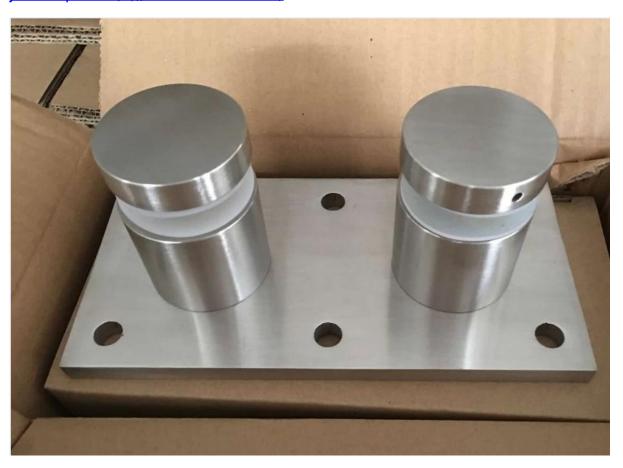

## 1. balcony railing designs stair railing glass standoff features:

- Material: Stainless steel 304/316
- Finish: Satin or mirror polished
- For glass thickness: 6-19mm thickness
- Solid, high quality, rubber gasket included
- Custom size available.
- <u>Model No.SF-50</u>: 50\*12mm cap , 50\*30mm body , M12\*120 bolt, mount to concrete / M12\*72 bolt, mount to wood .

## 2. balcony railing designs stair railing glass standoff photo.