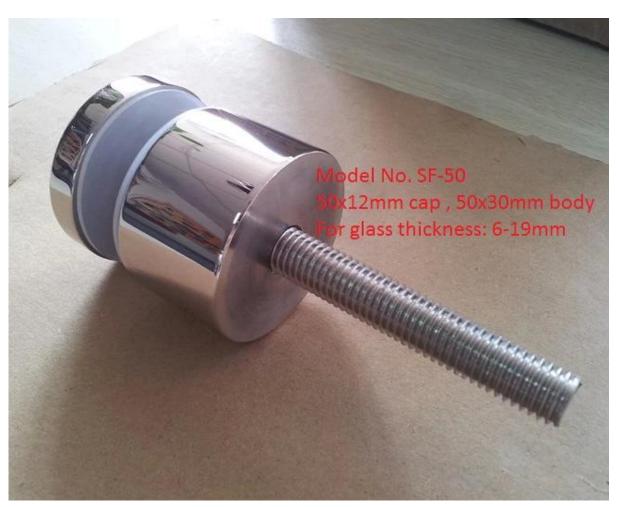

## 1. balcony railing designs stair railing glass standoff features:

- Material: Stainless steel 304/316
- Finish: Satin or mirror polished
- For glass thickness: 6-19mm thickness
- Solid, high quality, rubber gasket included
- Custom size available.
- <u>Model No.SF-50</u>: 50\*12mm cap , 50\*30mm body , M12\*120 bolt, mount to concrete / M12\*72 bolt, mount to wood .