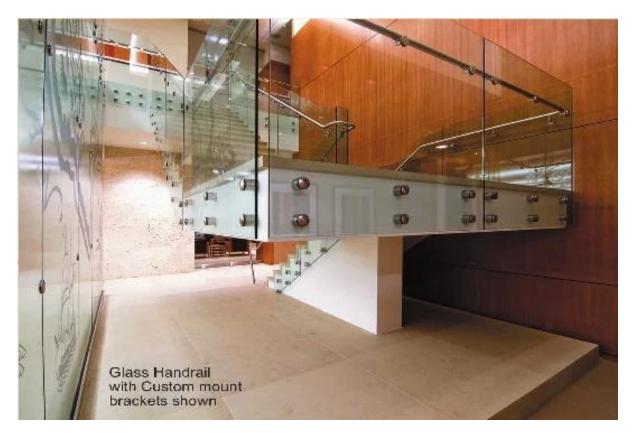

## 3. balcony railing designs stair railing glass standoff project:

Model No.SF-50 stainless steel standoff bracket for glass, outdoor balcony glass railing project,

Indoor staircase glass railing project,