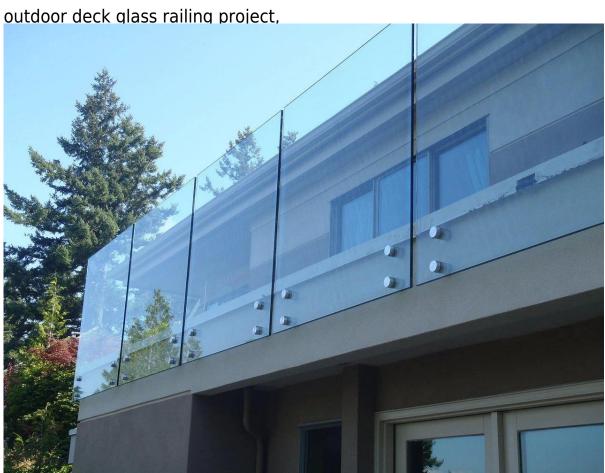

## 3. balcony railing designs stair railing glass standoff project:

Model No.SF-50 stainless steel standoff bracket for glass, outdoor balcony glass railing project,

Indoor staircase glass railing project,