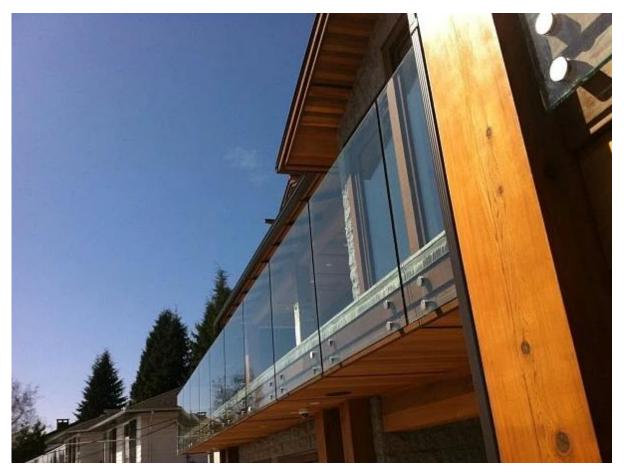

## 3. balcony railing designs stair railing glass standoff project:

Model No.SF-50 stainless steel standoff bracket for glass, outdoor balcony glass railing project,

Indoor staircase glass railing project,