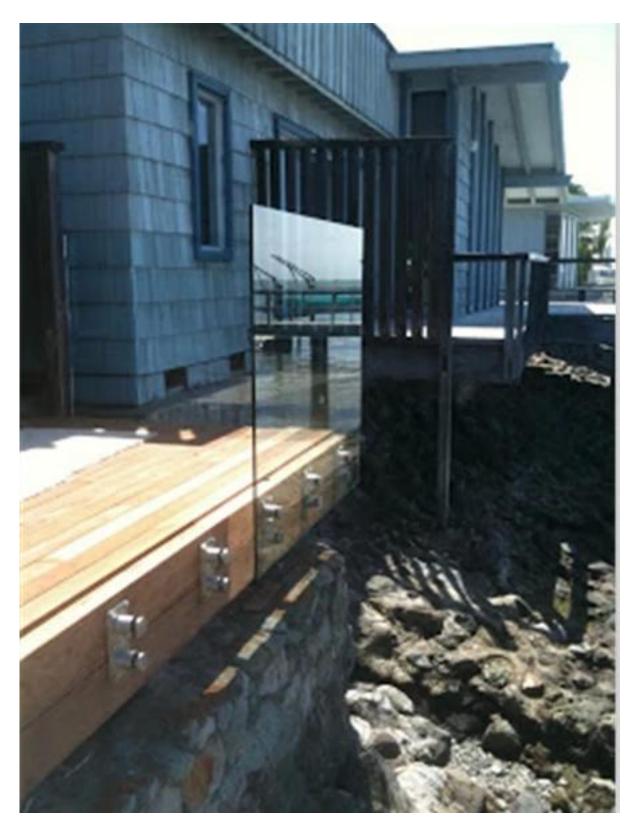

## 3. balcony railing designs stair railing glass standoff project:

Model No.SF-50 stainless steel standoff bracket for glass, outdoor balcony glass railing project,

Indoor staircase glass railing project,