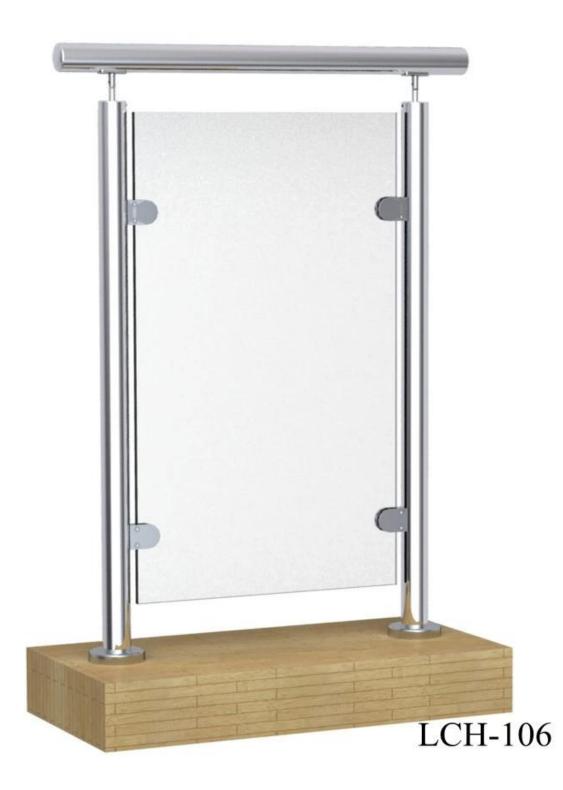

## Stainless steel glass balustrade railing post

1)

- 1.Material:SUS 304 stainless steel
- 2.Finish:satin or polished
- 3.Size:850mm4.Quality:high quality with competitive price
- 5.Packing:Cartons or as per customers'request
- 6.Customized designs are welcome.

We provide stainless steel fittings, tempered / laminated glasses for railings. Just let us know your railing measurements, our experienced engineer can design for you freely. Welcome to leave a message. You will get feedback from Ms Crystal in 12 hours.