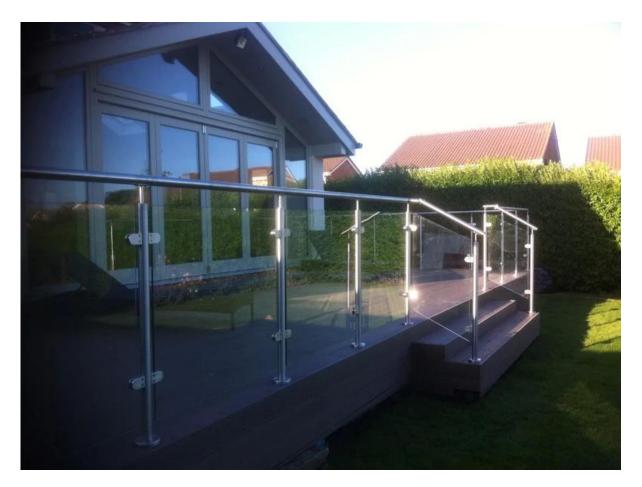

We provide stainless steel fittings, tempered / laminated glasses for railings. Just let us know your railing measurements, our experienced engineer can design for you freely. Welcome to leave a message. You will get feedback from Ms Crystal in 12 hours.