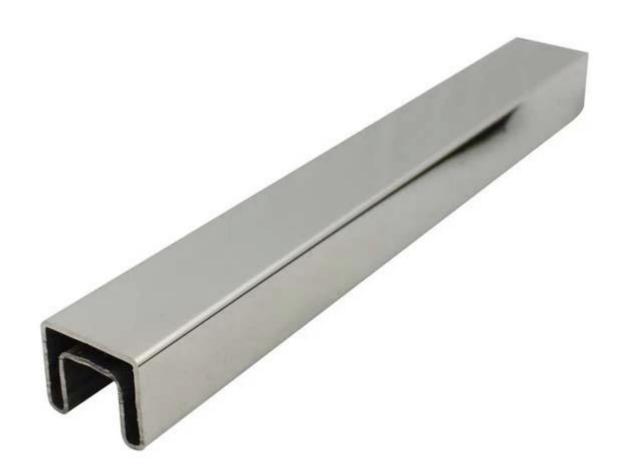

balcony staircase pool fenceing glass with top rail stainless steel channel 1.Frameless glass balustrades stainless steel channel top rail ,

# 2. Frameless glass balustrades stainless steel channel top rail specifications ,

| Material               | stainless steel 316L                                                                                                                                                                       |
|------------------------|--------------------------------------------------------------------------------------------------------------------------------------------------------------------------------------------|
| Finish                 | Brushed or Mirror polished                                                                                                                                                                 |
| Dimension              | 1. Round shape: dia 25.4mm, groove 14*14mm, 5.8 meter per length, or as per your requirement.  2. Square shape: 25*20mm, groove 14*14mm, 5.8 meter per length, or as per your requirement. |
| For glass<br>thickness | 10-13.52mm                                                                                                                                                                                 |
| Rail fittings          | 180 degree connector, 90 degree connector, wall to rail connector bracket, end cap                                                                                                         |
| position               | deck railings, porch railings, balcony railing, frameless spigot glass railing, swimming pool fence railings etc.                                                                          |