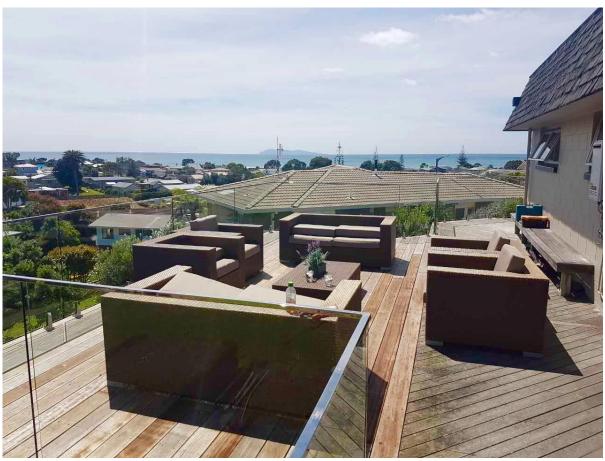

#### 3). Glass standoff + Top rail indoor glass staircase railing :

- 4. Stainless steel 316L mini top handrail package : 1pc/inner thin film protect,
- 4 6 pcs/bundle or 1pc/carton tube outer package.