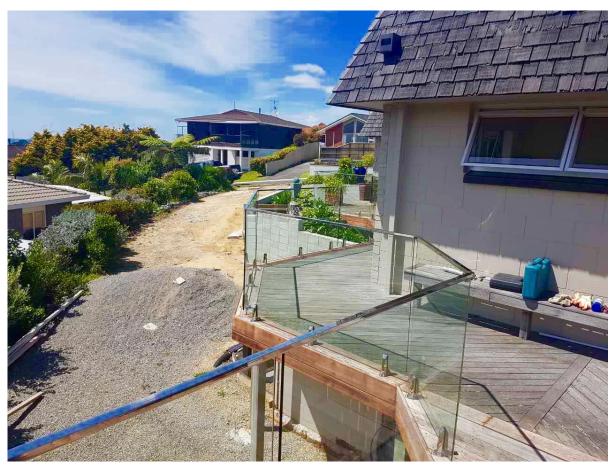

## 2). Glass spigot javascript:void(0);/\*1487319813881\*/ + Top rail outdoor deck glass railing :