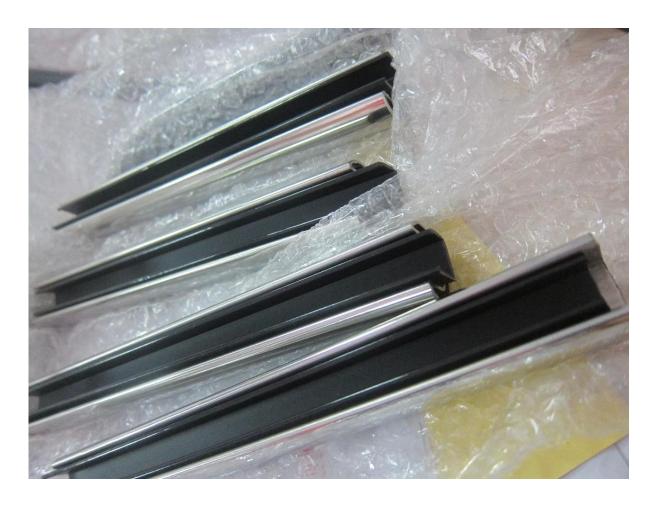

balcony staircase pool fenceing glass with top rail stainless steel channel 1.Frameless glass balustrades stainless steel channel top rail ,

# 2. Frameless glass balustrades stainless steel channel top rail specifications ,

| Material               | stainless steel 316L                                                                                                                                                                       |
|------------------------|--------------------------------------------------------------------------------------------------------------------------------------------------------------------------------------------|
| Finish                 | Brushed or Mirror polished                                                                                                                                                                 |
| Dimension              | 1. Round shape: dia 25.4mm, groove 14*14mm, 5.8 meter per length, or as per your requirement.  2. Square shape: 25*20mm, groove 14*14mm, 5.8 meter per length, or as per your requirement. |
| For glass<br>thickness | 10-13.52mm                                                                                                                                                                                 |
| Rail fittings          | 180 degree connector, 90 degree connector, wall to rail connector bracket, end cap                                                                                                         |
| position               | deck railings, porch railings, balcony railing, frameless spigot glass railing, swimming pool fence railings etc.                                                                          |