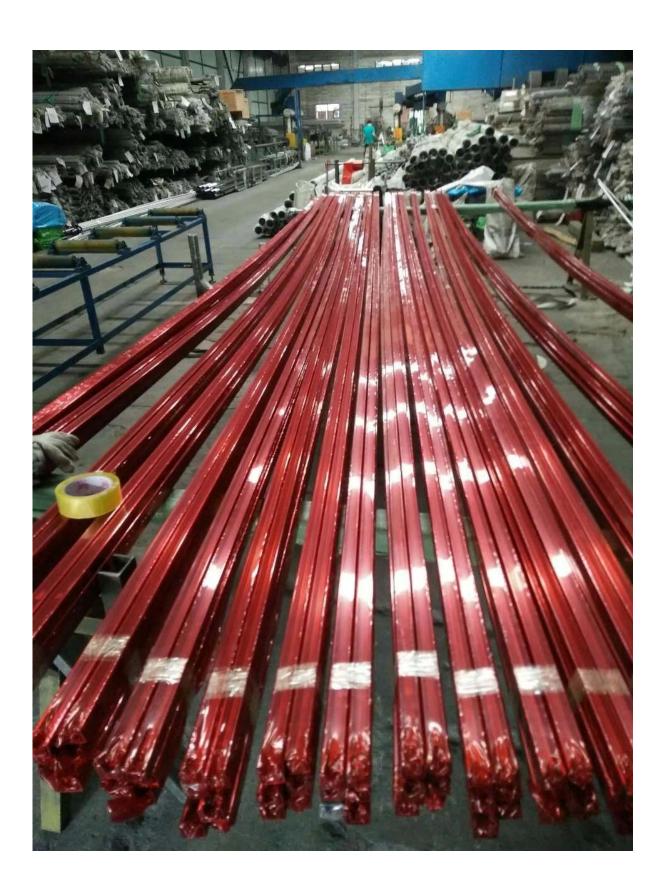

# 2. Frameless glass balustrades stainless steel channel top rail specifications ,

| Material               | stainless steel 316L                                                                                                                                                                       |
|------------------------|--------------------------------------------------------------------------------------------------------------------------------------------------------------------------------------------|
| Finish                 | Brushed or Mirror polished                                                                                                                                                                 |
| Dimension              | 1. Round shape: dia 25.4mm, groove 14*14mm, 5.8 meter per length, or as per your requirement.  2. Square shape: 25*20mm, groove 14*14mm, 5.8 meter per length, or as per your requirement. |
| For glass<br>thickness | 10-13.52mm                                                                                                                                                                                 |
| Rail fittings          | 180 degree connector, 90 degree connector, wall to rail connector bracket, end cap                                                                                                         |
| position               | deck railings, porch railings, balcony railing, frameless spigot glass railing, swimming pool fence railings etc.                                                                          |