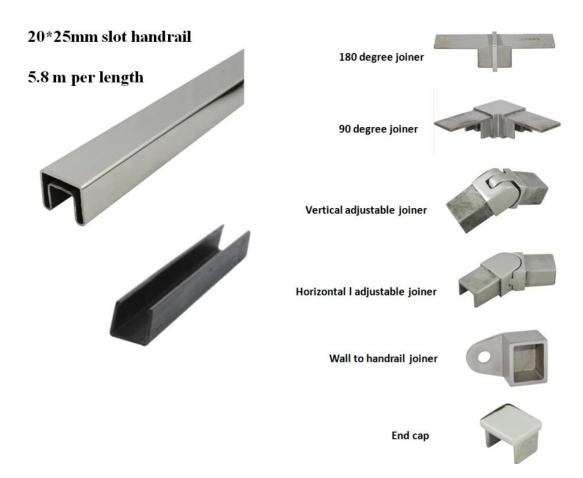

# 2. Frameless glass balustrades stainless steel channel top rail specifications ,

| Material               | stainless steel 316L                                                                                                                                                                       |
|------------------------|--------------------------------------------------------------------------------------------------------------------------------------------------------------------------------------------|
| Finish                 | Brushed or Mirror polished                                                                                                                                                                 |
| Dimension              | 1. Round shape: dia 25.4mm, groove 14*14mm, 5.8 meter per length, or as per your requirement.  2. Square shape: 25*20mm, groove 14*14mm, 5.8 meter per length, or as per your requirement. |
| For glass<br>thickness | 10-13.52mm                                                                                                                                                                                 |
| Rail fittings          | 180 degree connector, 90 degree connector, wall to rail connector bracket, end cap                                                                                                         |
| position               | deck railings, porch railings, balcony railing, frameless spigot glass railing, swimming pool fence railings etc.                                                                          |