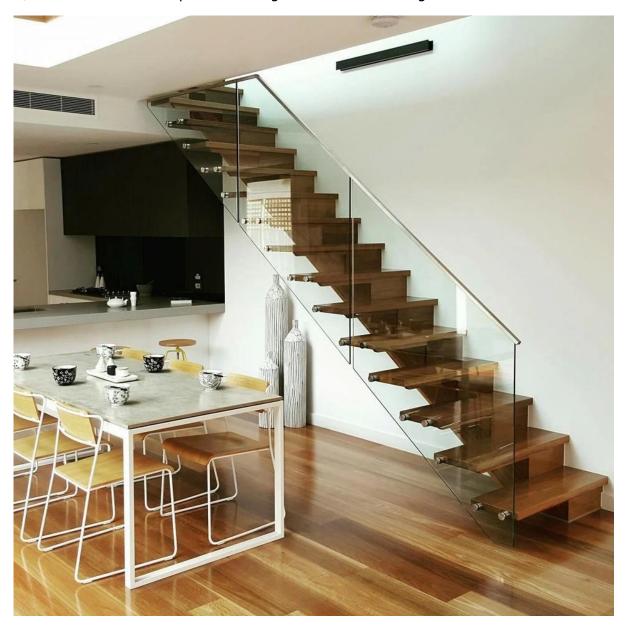

#### 3). Glass standoff + Top rail indoor glass staircase railing :

- 4. Stainless steel 316L mini top handrail package : 1pc/inner thin film protect,
- 4 6 pcs/bundle or 1pc/carton tube outer package.