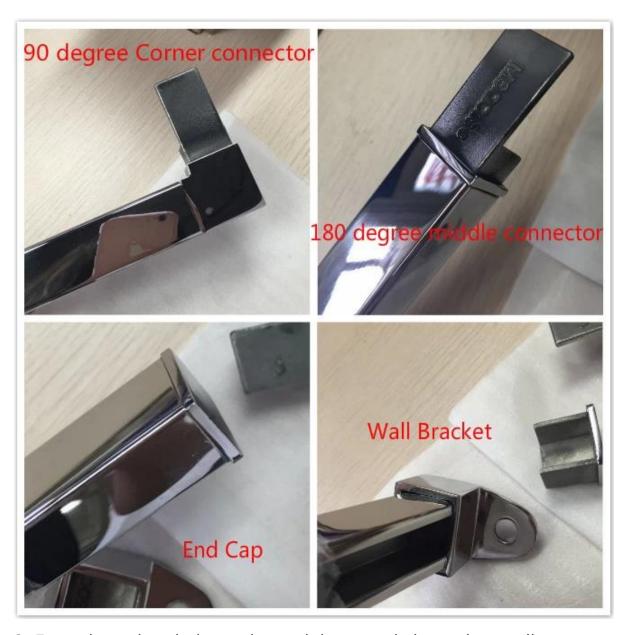

# 2. Frameless glass balustrades stainless steel channel top rail specifications ,

| Material               | stainless steel 316L                                                                                                                                                                       |
|------------------------|--------------------------------------------------------------------------------------------------------------------------------------------------------------------------------------------|
| Finish                 | Brushed or Mirror polished                                                                                                                                                                 |
| Dimension              | 1. Round shape: dia 25.4mm, groove 14*14mm, 5.8 meter per length, or as per your requirement.  2. Square shape: 25*20mm, groove 14*14mm, 5.8 meter per length, or as per your requirement. |
| For glass<br>thickness | 10-13.52mm                                                                                                                                                                                 |
| Rail fittings          | 180 degree connector, 90 degree connector, wall to rail connector bracket, end cap                                                                                                         |
| position               | deck railings, porch railings, balcony railing, frameless spigot glass railing, swimming pool fence railings etc.                                                                          |