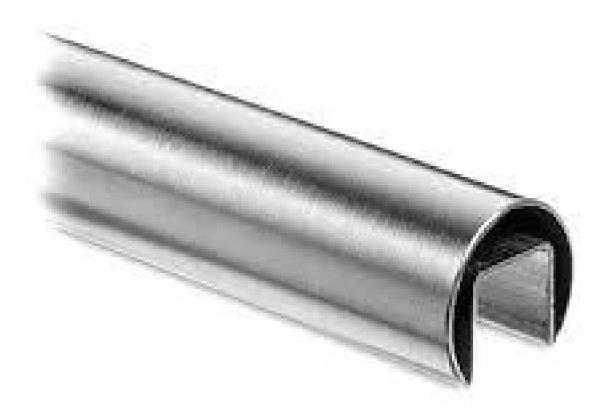

# 2. Frameless glass balustrades stainless steel channel top rail specifications ,

| Material               | stainless steel 316L                                                                                                                                                                       |
|------------------------|--------------------------------------------------------------------------------------------------------------------------------------------------------------------------------------------|
| Finish                 | Brushed or Mirror polished                                                                                                                                                                 |
| Dimension              | 1. Round shape: dia 25.4mm, groove 14*14mm, 5.8 meter per length, or as per your requirement.  2. Square shape: 25*20mm, groove 14*14mm, 5.8 meter per length, or as per your requirement. |
| For glass<br>thickness | 10-13.52mm                                                                                                                                                                                 |
| Rail fittings          | 180 degree connector, 90 degree connector, wall to rail connector bracket, end cap                                                                                                         |
| position               | deck railings, porch railings, balcony railing, frameless spigot glass railing, swimming pool fence railings etc.                                                                          |