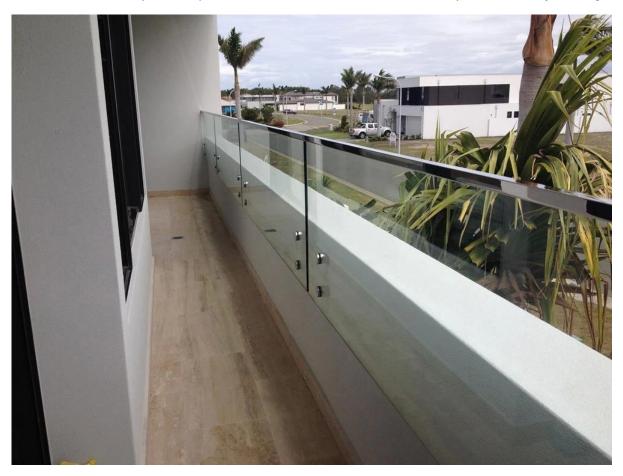

3. With staniless steel channel top rail frameless glass railing design project : 1). Glass standoff javascript:void(0);/\*1487319738200\*/ + Top rail balcony railing :