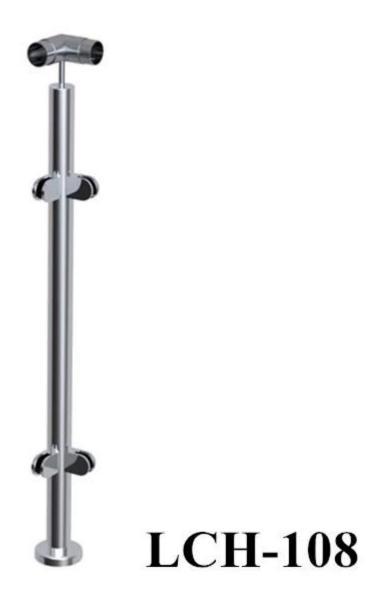

## balustrade post for stairs glass railing

| material           | stainless steel 304/316                                      |
|--------------------|--------------------------------------------------------------|
| finish             | satin / mirror polished                                      |
| post size          | round type: dia 43mm or 50.8 square type: 40*40mm or 50*50mm |
| handrail<br>size   | round type: dia 43mm or 50.8mm square type: 50*25 or 50*50mm |
| standard<br>height | 1100mm, or as per your requirement                           |

LCH-103

LCH-104

LCH-107

PROJECT SHOW

If you have any interest in our products, please go to our <a href="https://example.com/homepage">homepage</a>, and we will help you to find the products you need. or contact us for recommendation.