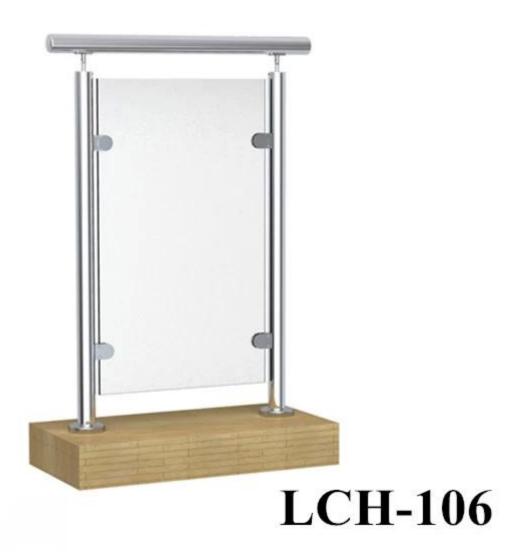

## balustrade post for stairs glass railing

| material           | stainless steel 304/316                                      |
|--------------------|--------------------------------------------------------------|
| finish             | satin / mirror polished                                      |
| post size          | round type: dia 43mm or 50.8 square type: 40*40mm or 50*50mm |
| handrail<br>size   | round type: dia 43mm or 50.8mm square type: 50*25 or 50*50mm |
| standard<br>height | 1100mm, or as per your requirement                           |

LCH-103

LCH-104

LCH-107

PROJECT SHOW

If you have any interest in our products, please go to our <a href="https://example.com/homepage">homepage</a>, and we will help you to find the products you need. or contact us for recommendation.