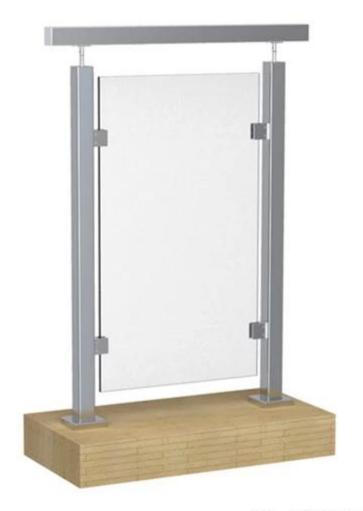

## balustrade post for stairs glass railing

| material           | stainless steel 304/316                                      |
|--------------------|--------------------------------------------------------------|
| finish             | satin / mirror polished                                      |
| post size          | round type: dia 43mm or 50.8 square type: 40*40mm or 50*50mm |
| handrail<br>size   | round type: dia 43mm or 50.8mm square type: 50*25 or 50*50mm |
| standard<br>height | 1100mm, or as per your requirement                           |