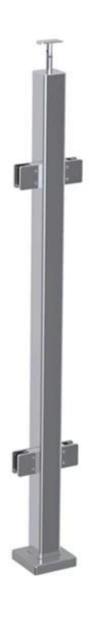

## balustrade post for stairs glass railing

| material           | stainless steel 304/316                                      |
|--------------------|--------------------------------------------------------------|
| finish             | satin / mirror polished                                      |
| post size          | round type: dia 43mm or 50.8 square type: 40*40mm or 50*50mm |
| handrail<br>size   | round type: dia 43mm or 50.8mm square type: 50*25 or 50*50mm |
| standard<br>height | 1100mm, or as per your requirement                           |