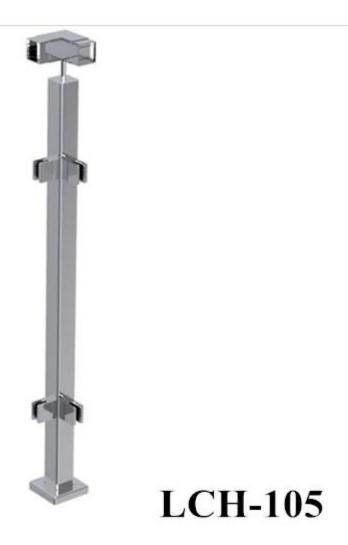

## balustrade post for stairs glass railing

| material           | stainless steel 304/316                                      |
|--------------------|--------------------------------------------------------------|
| finish             | satin / mirror polished                                      |
| post size          | round type: dia 43mm or 50.8 square type: 40*40mm or 50*50mm |
| handrail<br>size   | round type: dia 43mm or 50.8mm square type: 50*25 or 50*50mm |
| standard<br>height | 1100mm, or as per your requirement                           |

LCH-103

LCH-104

LCH-107

PROJECT SHOW

If you have any interest in our products, please go to our <a href="https://example.com/homepage">homepage</a>, and we will help you to find the products you need. or contact us for recommendation.