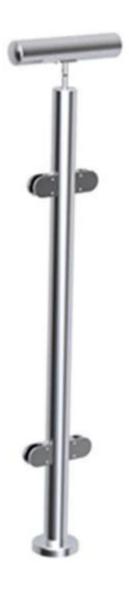

## balustrade post for stairs glass railing

| material           | stainless steel 304/316                                      |
|--------------------|--------------------------------------------------------------|
| finish             | satin / mirror polished                                      |
| post size          | round type: dia 43mm or 50.8 square type: 40*40mm or 50*50mm |
| handrail<br>size   | round type: dia 43mm or 50.8mm square type: 50*25 or 50*50mm |
| standard<br>height | 1100mm, or as per your requirement                           |

LCH-103

LCH-104

LCH-107

PROJECT SHOW

If you have any interest in our products, please go to our <a href="https://example.com/homepage">homepage</a>, and we will help you to find the products you need. or contact us for recommendation.