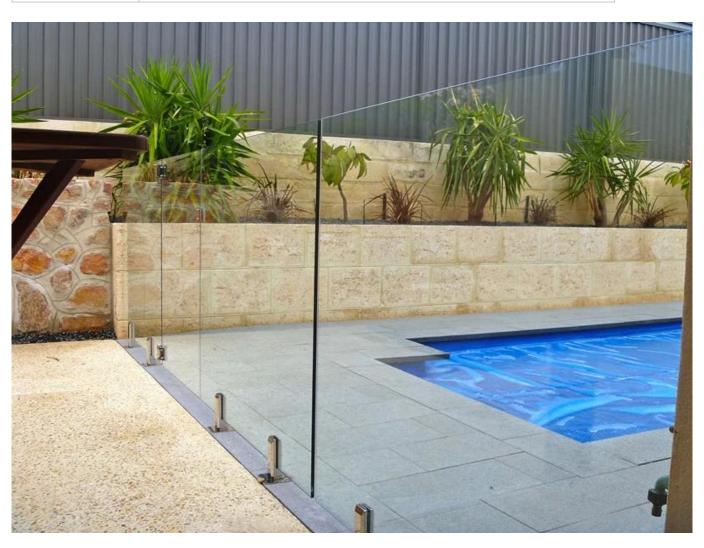

## base plate spigot for pool fence

| spigot application     | for swimming pool fence , frameless glass railing , deck glass railing .                                                                                                                                   |  |  |  |  |
|------------------------|------------------------------------------------------------------------------------------------------------------------------------------------------------------------------------------------------------|--|--|--|--|
| spigot material        | stainless steel 316                                                                                                                                                                                        |  |  |  |  |
| spigot quality         | high quality, can be used near pool or sea,in rainy,snowy and windy weather                                                                                                                                |  |  |  |  |
| spigot finishing       | satin/brushed or mirror polished                                                                                                                                                                           |  |  |  |  |
| suit glass thickness   | 6mm/8mm/10mm/1076mm,12mm,12.76mm, 13.52mm                                                                                                                                                                  |  |  |  |  |
| spigot types           | spigot type 1: round base plate spigot<br>spigot type 2: square base plate spigot<br>spigot type 3: round core drill spigot<br>spigot type4: square core drill spigot                                      |  |  |  |  |
| spigot Model<br>Number | RBM: round base plate spigot<br>SBM: square base plate spigot<br>RCM: round core drill spigot<br>SCM: square core drill spigot                                                                             |  |  |  |  |
| spigot package         | plastic bag+small white box+carton 1 spigot for 1 white box 10 or 12 spigots for a carton                                                                                                                  |  |  |  |  |
| spigot weight          | <ul><li>1.65kg for RBM: round base plate spigot</li><li>2.1kg for SBM: square base plate spigot</li><li>1.85kg for RCM: round core drill spigot</li><li>1.97kg for SCM: square core drill spigot</li></ul> |  |  |  |  |