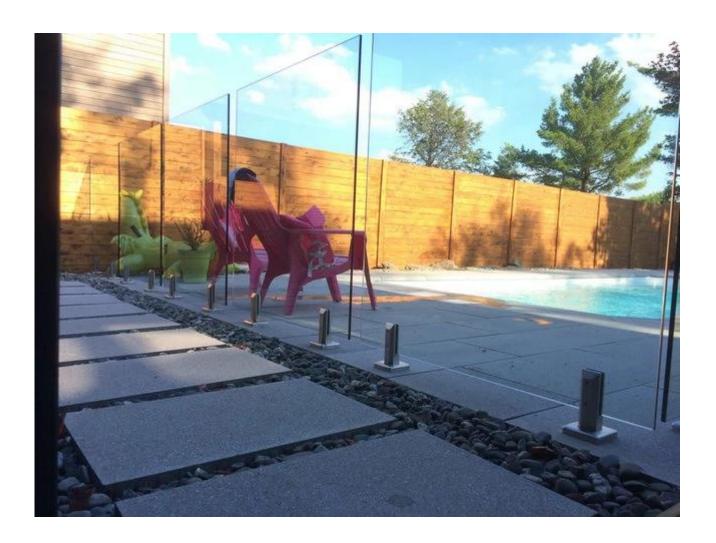

## base post spigot for glass pool fence

| spigot application     | for swimming pool fence , frameless glass railing , deck glass railing .                                                                                              |
|------------------------|-----------------------------------------------------------------------------------------------------------------------------------------------------------------------|
| spigot material        | stainless steel 316                                                                                                                                                   |
| spigot quality         | high quality, can be used near pool or sea,in rainy,snowy and windy weather                                                                                           |
| spigot finishing       | satin/brushed or mirror polished                                                                                                                                      |
| suit glass thickness   | 6mm/8mm/10mm/1076mm,12mm,12.76mm, 13.52mm                                                                                                                             |
| spigot types           | spigot type 1: round base plate spigot<br>spigot type 2: square base plate spigot<br>spigot type 3: round core drill spigot<br>spigot type4: square core drill spigot |
| spigot Model<br>Number | RBM: round base plate spigot SBM: square base plate spigot RCM: round core drill spigot SCM: square core drill spigot                                                 |
| spigot package         | plastic bag+small white box+carton 1 spigot for 1 white box 10 or 12 spigots for a carton                                                                             |
| spigot weight          | 1.65kg for RBM: round base plate spigot 2.1kg for SBM: square base plate spigot 1.85kg for RCM: round core drill spigot 1.97kg for SCM: square core drill spigot      |