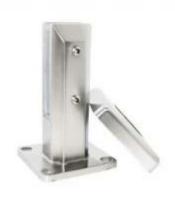

## base post spigot for glass pool fence

| spigot application     | for swimming pool fence , frameless glass railing , deck glass railing .                                                                                              |
|------------------------|-----------------------------------------------------------------------------------------------------------------------------------------------------------------------|
| spigot material        | stainless steel 316                                                                                                                                                   |
| spigot quality         | high quality, can be used near pool or sea,in rainy,snowy and windy weather                                                                                           |
| spigot finishing       | satin/brushed or mirror polished                                                                                                                                      |
| suit glass thickness   | 6mm/8mm/10mm/1076mm,12mm,12.76mm, 13.52mm                                                                                                                             |
| spigot types           | spigot type 1: round base plate spigot<br>spigot type 2: square base plate spigot<br>spigot type 3: round core drill spigot<br>spigot type4: square core drill spigot |
| spigot Model<br>Number | RBM: round base plate spigot SBM: square base plate spigot RCM: round core drill spigot SCM: square core drill spigot                                                 |
| spigot package         | plastic bag+small white box+carton 1 spigot for 1 white box 10 or 12 spigots for a carton                                                                             |
| spigot weight          | 1.65kg for RBM: round base plate spigot 2.1kg for SBM: square base plate spigot 1.85kg for RCM: round core drill spigot 1.97kg for SCM: square core drill spigot      |