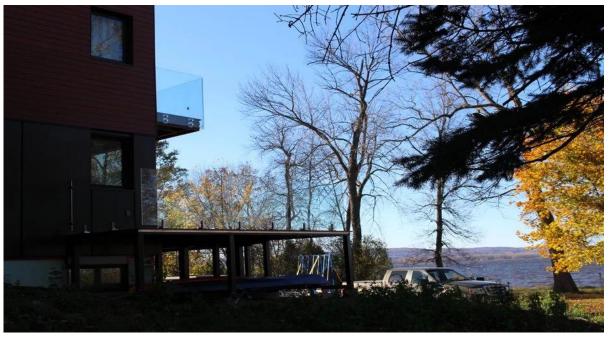

## Brushed stainless steel 316 toughened tempered glass railing standoff bracket with mounting plate

Twins glass standoff pin is generally used for big size glass. Balcony railing ,Deck railing, Staircase railing would prefer to use glass standoff.

## Here are some pictures:

深圳市朗驰商贸有限公司