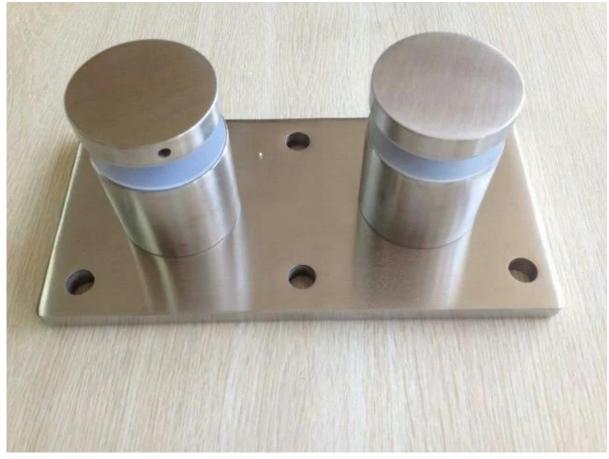

## Brushed stainless steel 316 toughened tempered glass railing standoff bracket with mounting plate

Twins glass standoff pin is generally used for big size glass. Balcony railing ,Deck railing, Staircase railing would prefer to use glass standoff.

## Here are some pictures:

深圳市朗驰商贸有限公司