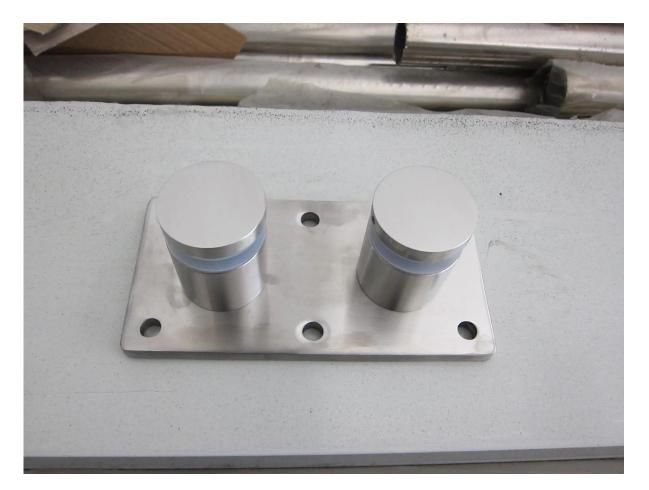

## Brushed stainless steel 316 toughened tempered glass railing standoff bracket with mounting plate

Twins glass standoff pin is generally used for big size glass. Balcony railing ,Deck railing, Staircase railing would prefer to use glass standoff.

## Here are some pictures:













深圳市朗驰商贸有限公司









## Shenzhen Launch Co., Ltd

Add:Room 612, Building 3, Zhongxing Industrial City, Chuangye Road, Nanshan District,Shenzhen , China , postal code 518054 Ph: 86-755-86037559 Fax:86-755-86372611 ( Daytime:9:00 ---18:00) Mob.: +86 13266706610 Web: www.launch-china.com www.chinabalustrade.com

## For any questions, just call me.