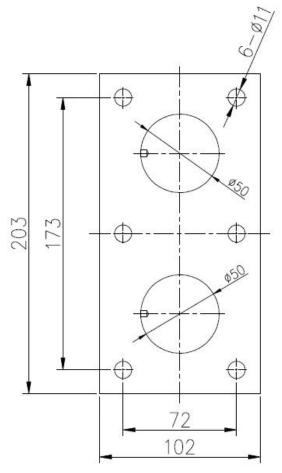

## Brushed stainless steel 316 toughened tempered glass railing standoff bracket with mounting plate

Twins glass standoff pin is generally used for big size glass. Balcony railing ,Deck railing, Staircase railing would prefer to use glass standoff.