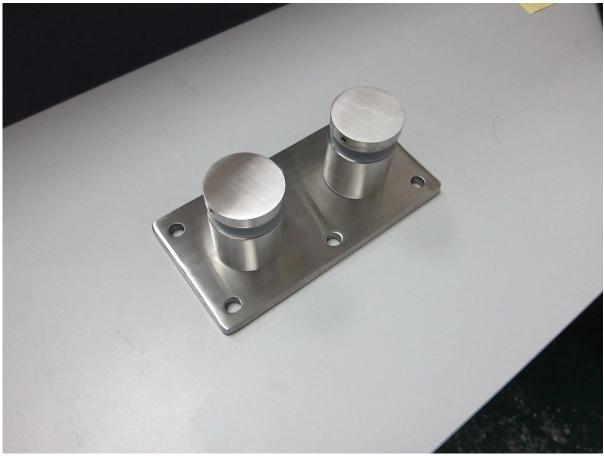

## Brushed stainless steel 316 toughened tempered glass railing standoff bracket with mounting plate

Twins glass standoff pin is generally used for big size glass. Balcony railing ,Deck railing, Staircase railing would prefer to use glass standoff.

## Here are some pictures:













深圳市朗驰商贸有限公司









## Shenzhen Launch Co., Ltd

Add:Room 612, Building 3, Zhongxing Industrial City, Chuangye Road, Nanshan District,Shenzhen , China , postal code 518054 Ph: 86-755-86037559 Fax:86-755-86372611 ( Daytime:9:00 ---18:00) Mob.: +86 13266706610 Web: www.launch-china.com www.chinabalustrade.com

## For any questions, just call me.