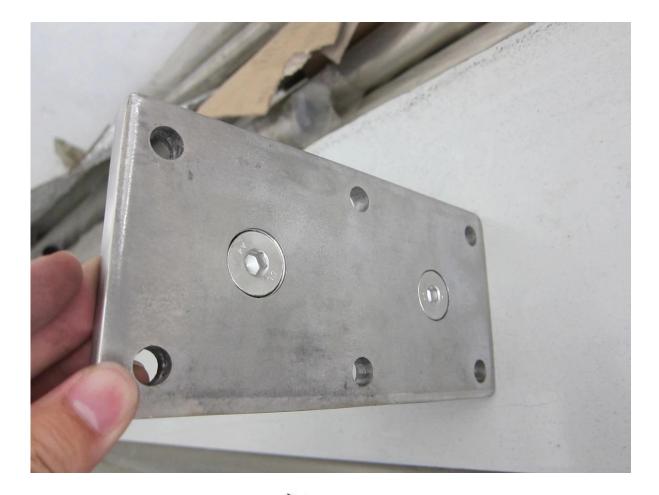

## Brushed stainless steel 316 toughened tempered glass railing standoff bracket with mounting plate

Twins glass standoff pin is generally used for big size glass. Balcony railing ,Deck railing, Staircase railing would prefer to use glass standoff.

## Here are some pictures:













深圳市朗驰商贸有限公司









## Shenzhen Launch Co., Ltd

Add:Room 612, Building 3, Zhongxing Industrial City, Chuangye Road, Nanshan District,Shenzhen , China , postal code 518054 Ph: 86-755-86037559 Fax:86-755-86372611 ( Daytime:9:00 ---18:00) Mob.: +86 13266706610 Web: www.launch-china.com www.chinabalustrade.com

## For any questions, just call me.