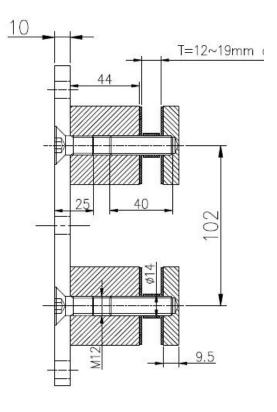

## Brushed stainless steel 316 toughened tempered glass railing standoff bracket with mounting plate

Twins glass standoff pin is generally used for big size glass. Balcony railing ,Deck railing, Staircase railing would prefer to use glass standoff.