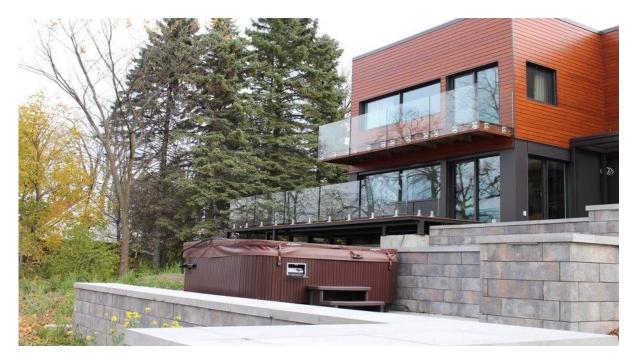

## Brushed stainless steel 316 toughened tempered glass railing standoff bracket with mounting plate

Twins glass standoff pin is generally used for big size glass. Balcony railing ,Deck railing, Staircase railing would prefer to use glass standoff.

## Here are some pictures:













深圳市朗驰商贸有限公司









## Shenzhen Launch Co., Ltd

Add:Room 612, Building 3, Zhongxing Industrial City, Chuangye Road, Nanshan District,Shenzhen , China , postal code 518054 Ph: 86-755-86037559 Fax:86-755-86372611 ( Daytime:9:00 ---18:00) Mob.: +86 13266706610 Web: www.launch-china.com www.chinabalustrade.com

## For any questions, just call me.