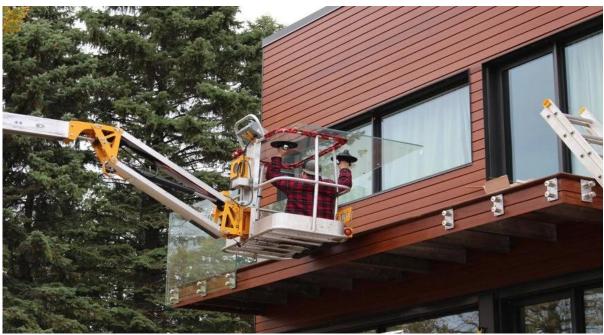

## Brushed stainless steel 316 toughened tempered glass railing standoff bracket with mounting plate

Twins glass standoff pin is generally used for big size glass. Balcony railing ,Deck railing, Staircase railing would prefer to use glass standoff.

## Here are some pictures:













深圳市朗驰商贸有限公司









## Shenzhen Launch Co., Ltd

Add:Room 612, Building 3, Zhongxing Industrial City, Chuangye Road, Nanshan District,Shenzhen , China , postal code 518054 Ph: 86-755-86037559 Fax:86-755-86372611 ( Daytime:9:00 ---18:00) Mob.: +86 13266706610 Web: www.launch-china.com www.chinabalustrade.com

## For any questions, just call me.