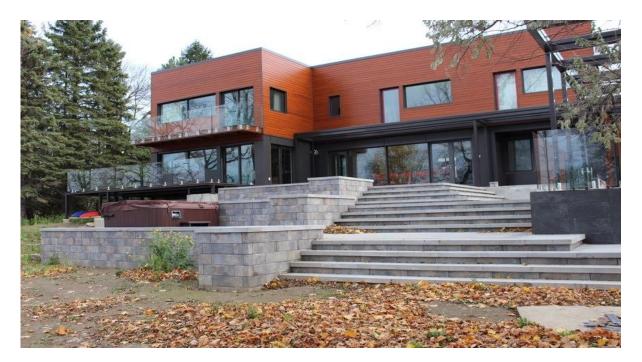

## Brushed stainless steel 316 toughened tempered glass railing standoff bracket with mounting plate

Twins glass standoff pin is generally used for big size glass. Balcony railing ,Deck railing, Staircase railing would prefer to use glass standoff.

## Here are some pictures:

深圳市朗驰商贸有限公司