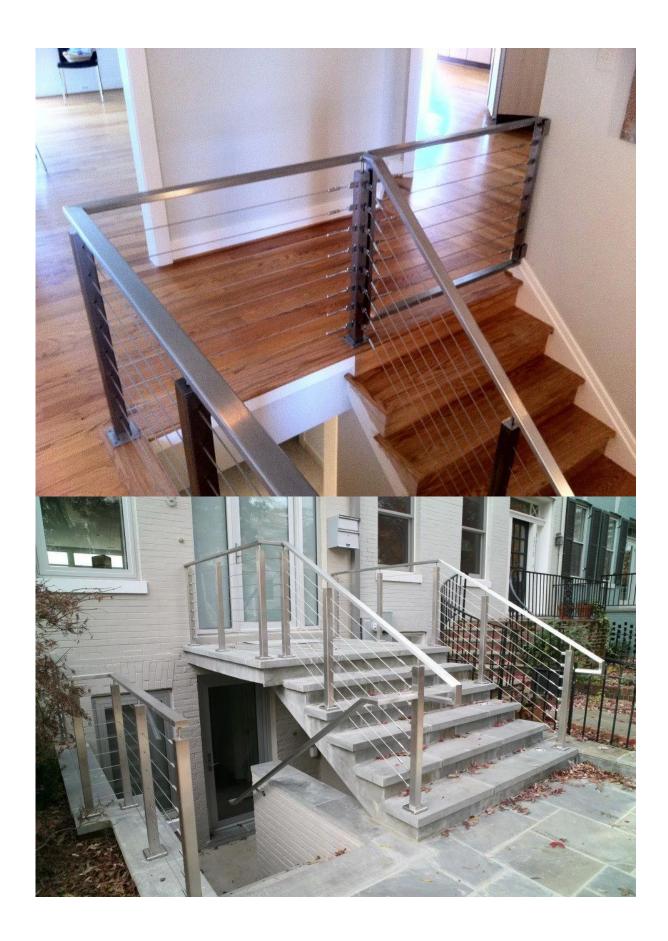

steel or aluminium.
- round or square type.

#### 2)Posts:

- suits stainless or steel or aluminium or wood posts
- supply stainless steel and aluminium posts only
- round type available: 42.4mm dia or 50.8mm dia
- square type available:40\*40mm or 50\*50mm
- holes pre-drilled before delivery
- accessories included :base covers ,end caps,rail brackets,screws etc

#### 3)Cable:

- stainless steel alloy only
- #304 SS or #316 SS
- 3mm/4mm/5mm/6mm/7mm/8mm dia often used
- 7\*7 strand or 7\*19 strand
- a roll of 1,000 meters

### 4) Cable hardware:

- models: T801/T802/T803/T804/T805/T806/T807/T808/T809
- with normal screws for stainless post or for steel post or

# for aluminium post

with wood screws for wood post

See here for the photos:



# **Packages photos:**



**Railing Project:**