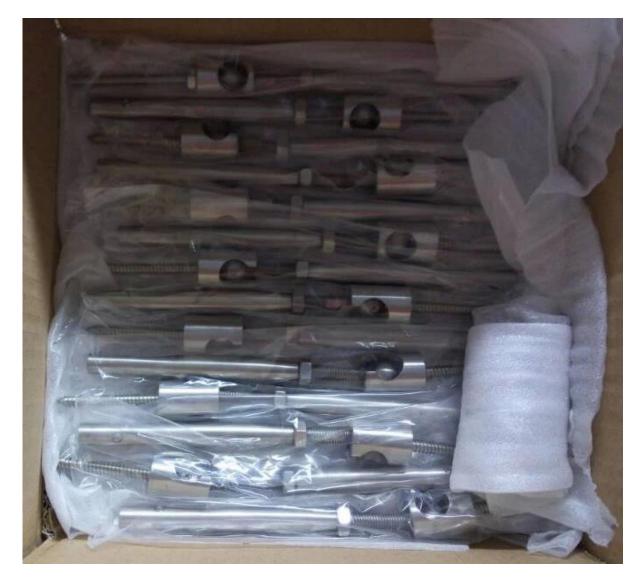

of wood or stainless or steel or aluminium.
- round or square type.

#### 2)Posts:

- suits stainless or steel or aluminium or wood posts
- supply stainless steel and aluminium posts only
- round type available: 42.4mm dia or 50.8mm dia
- square type available:40\*40mm or 50\*50mm
- holes pre-drilled before delivery
- accessories included :base covers ,end caps,rail brackets,screws etc

#### 3)Cable:

- stainless steel alloy only
- #304 SS or #316 SS
- 3mm/4mm/5mm/6mm/7mm/8mm dia often used
- 7\*7 strand or 7\*19 strand
- a roll of 1,000 meters

### 4) Cable hardware:

- models: T801/T802/T803/T804/T805/T806/T807/T808/T809
- with normal screws for stainless post or for steel post or

# for aluminium post

with wood screws for wood post

See here for the photos:



# **Packages photos:**



**Railing Project:**