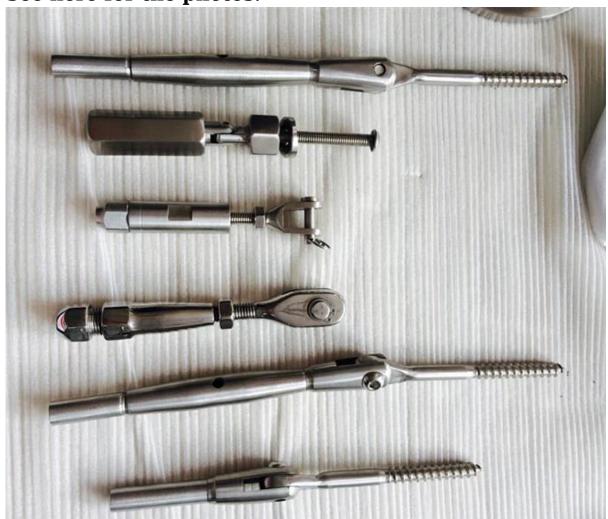

### 4) Cable hardware:

- models: T801/T802/T803/T804/T805/T806/T807/T808/T809
- with normal screws for stainless post or for steel post or

# for aluminium post

with wood screws for wood post

See here for the photos: