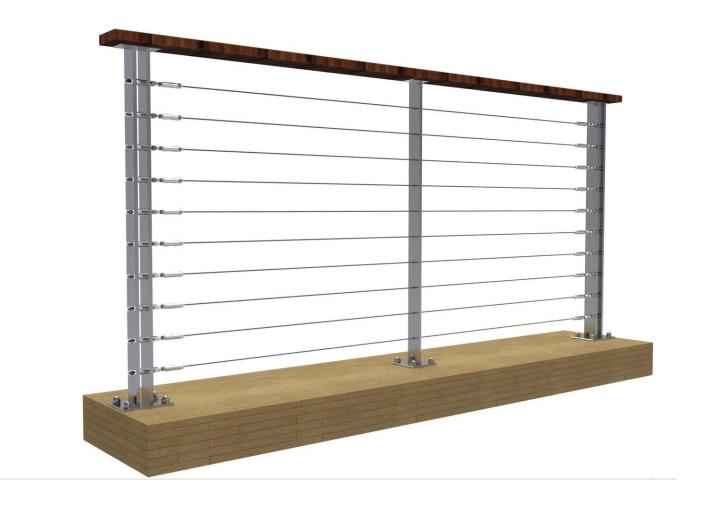

| Model No.       | LCH-124                            |
|-----------------|------------------------------------|
| material        | stainless steel 304/316            |
| finish          | satin or mirror polished           |
| post size       | 50*10mm                            |
| standard height | 1000mm, or as per your requirement |

PROJECT SHOW

Cable fitting: T803

If you have any interest in our products, please go to our <a href="https://example.com/homepage">homepage</a>, and we will help you to find the product you need. or contact us for recommendation.