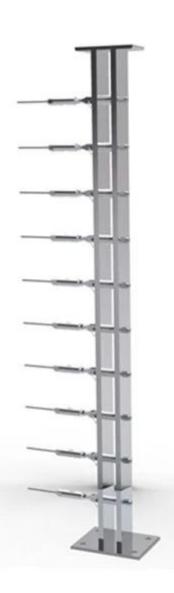

| Model No.       | LCH-124                            |
|-----------------|------------------------------------|
| material        | stainless steel 304/316            |
| finish          | satin or mirror polished           |
| post size       | 50*10mm                            |
| standard height | 1000mm, or as per your requirement |