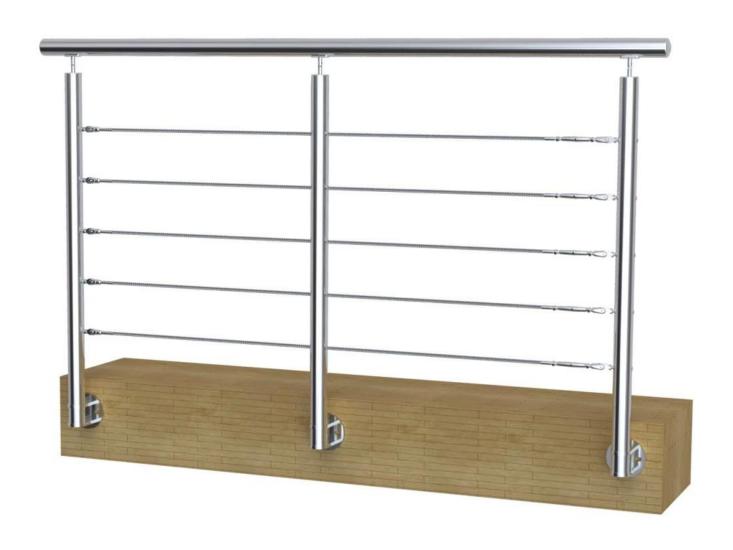

## cable balustrade post for balcony design

| Model No.       | LCH-123                            |
|-----------------|------------------------------------|
| material        | stainless steel 304/316            |
| finish          | satin or mirror polished           |
| post size       | dia 43mm or 50.8mm                 |
| standard height | 1000mm, or as per your requirement |

PROJECT SHOW

Cable fitting: T803

If you have any interest in our products, please go to our <a href="https://example.com/homepage">homepage</a>, and we will help you to find the product you need. or contact us for recommendation.