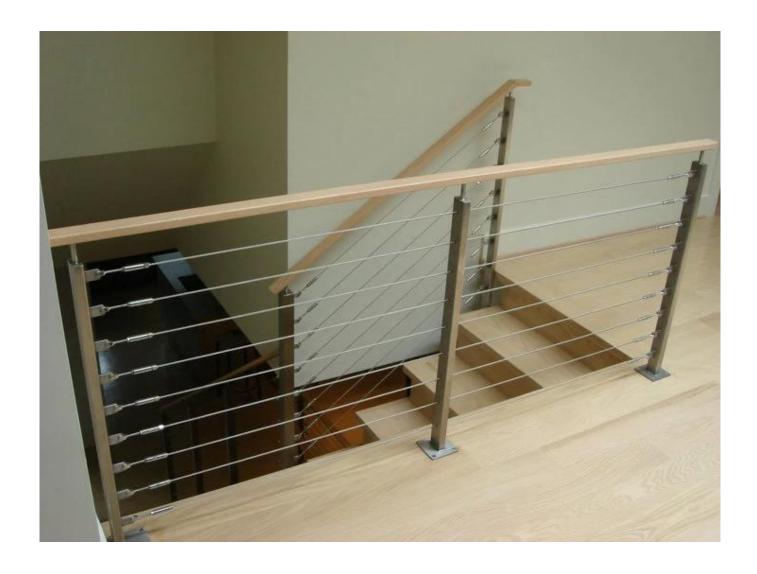

PROJECT SHOW

Cable fitting: T803

If you have any interest in our products, please go to our <a href="https://example.com/homepage">homepage</a>, and we will help you to find the product you need. or contact us for recommendation.