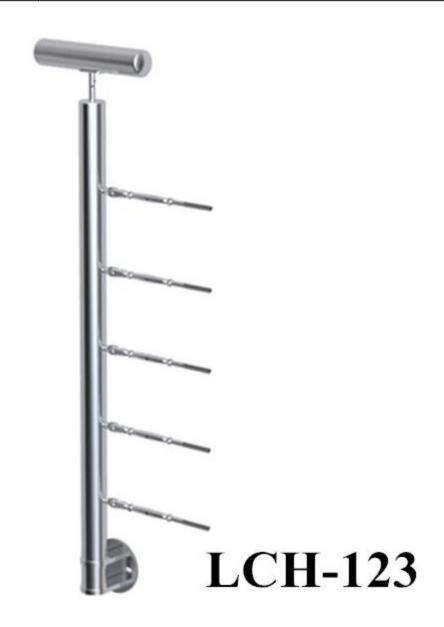

## cable balustrade post for balcony design

| Model No.       | LCH-123                            |
|-----------------|------------------------------------|
| material        | stainless steel 304/316            |
| finish          | satin or mirror polished           |
| post size       | dia 43mm or 50.8mm                 |
| standard height | 1000mm, or as per your requirement |