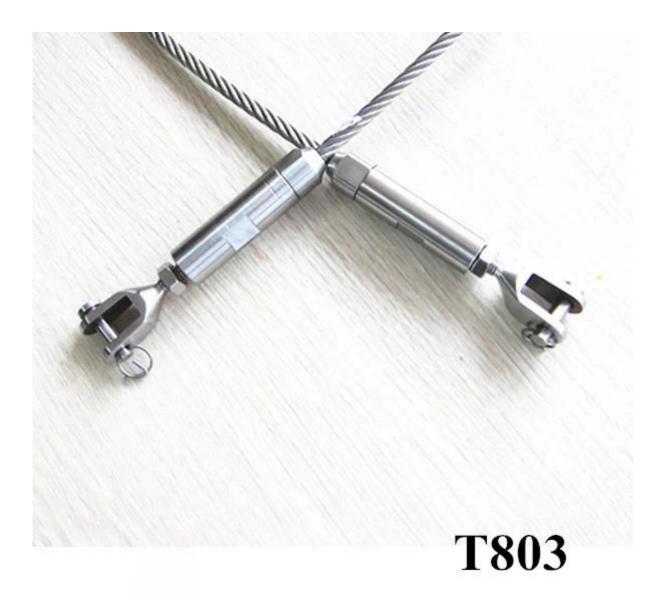

PROJECT SHOW

Cable fitting: T803

If you have any interest in our products, please go to our <a href="https://example.com/homepage">homepage</a>, and we will help you to find the product you need. or contact us for recommendation.