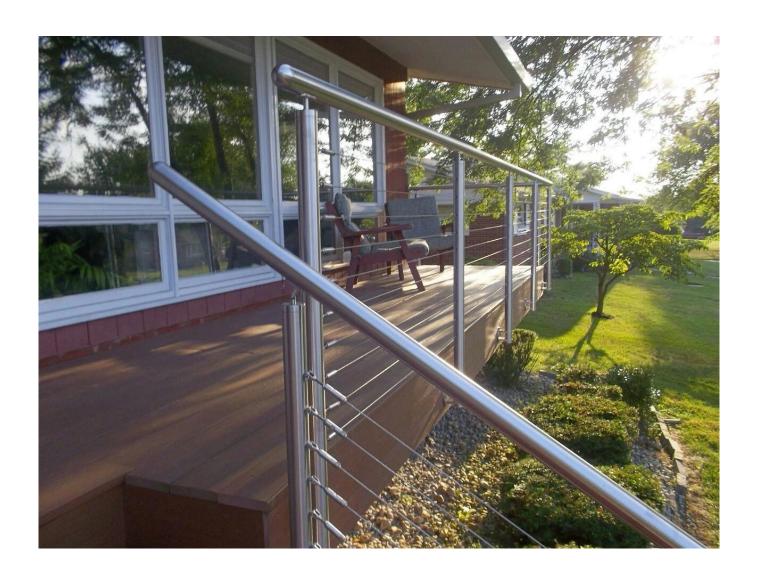

cable square post railing

model No.: LCH-124

matrial: stainless steel 304/316

finish: satin or mirror polished

post size: 50\*10mm

standard height: 1000mm, or as per your requirement

LCH-214

project show