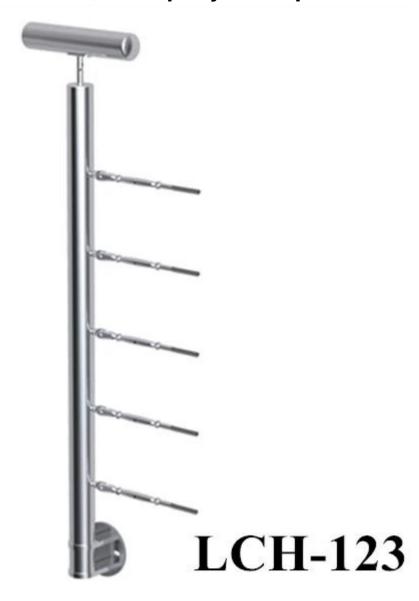

## cable railing for balcony design

cable round post railing

model No.: LCH-123

material: stainless steel 304/316 finish: satin or mirror polished post size: dia 43mm or 50.8mm

standard height: 1000mm, or as per your requirement