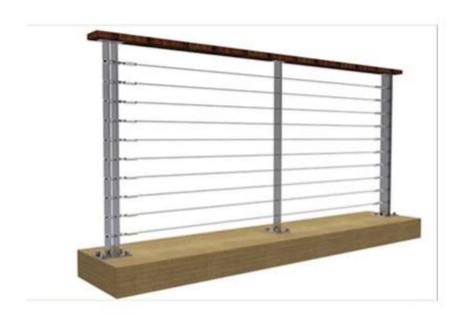

cable square post railing

model No.: LCH-124

matrial: stainless steel 304/316

finish: satin or mirror polished

post size: 50\*10mm

standard height: 1000mm, or as per your requirement

LCH-214

project show