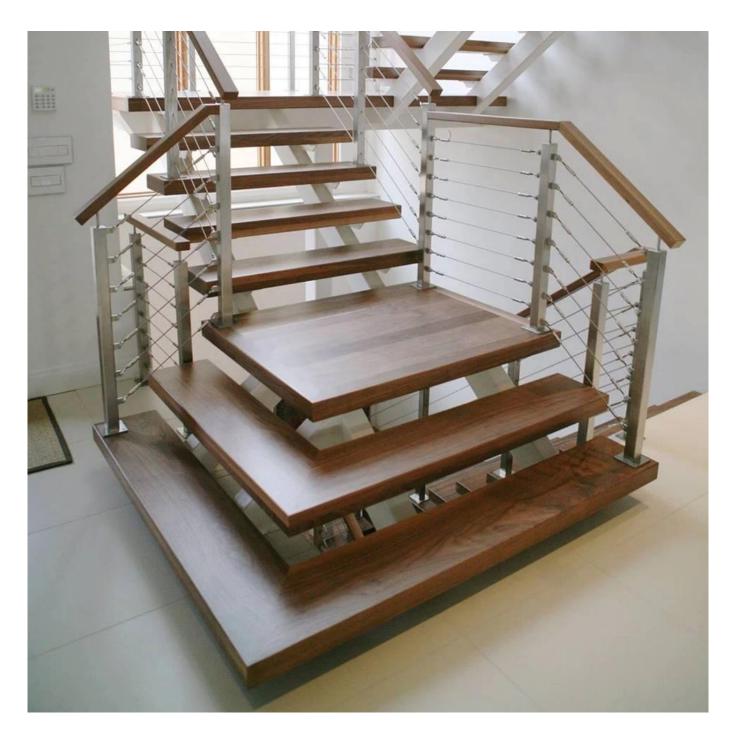

## cable railing for balcony design

cable round post railing

model No.: LCH-123

material: stainless steel 304/316 finish: satin or mirror polished post size: dia 43mm or 50.8mm

standard height: 1000mm, or as per your requirement

cable square post railing

model No.: LCH-124

matrial: stainless steel 304/316

finish: satin or mirror polished

post size: 50\*10mm

standard height: 1000mm, or as per your requirement

LCH-214

project show