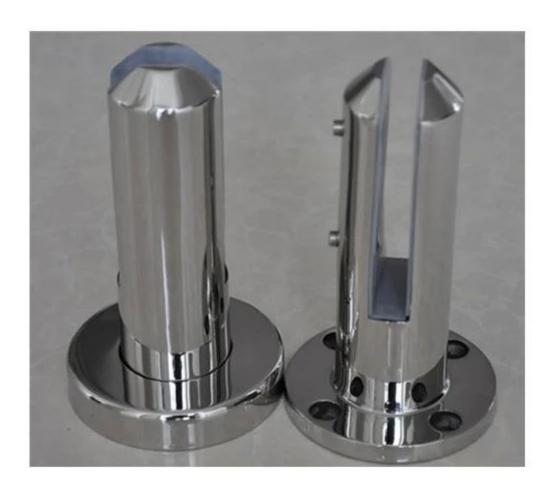

## We have other types for glass spigots

1.round base plate glass spigot RBM

stainless steel duplex2205 glass spigot for salf pool fence china
manufacturer,china duplex2205 round base plate glass spigot 12mm

Round core drill glass spgiot is designed to hold 10-13.52mm tempred glass. The length inside the floor is about 90mm and it can be extended based on your requirement. The materail can be SS316,SS316L and duplex 2205.