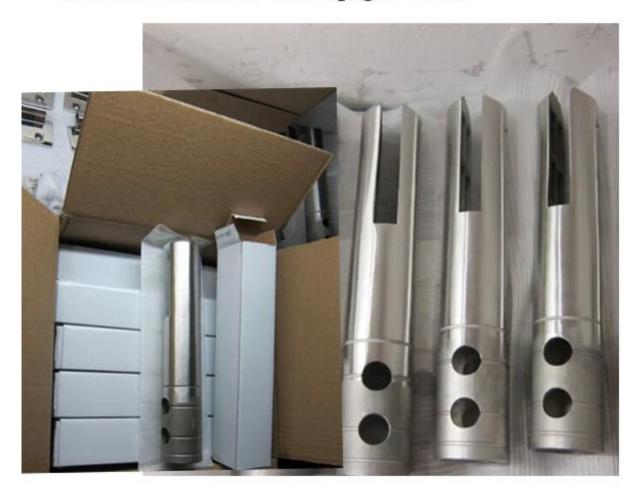

## **Product show**

mirror finish

mirror finish square core drill glass spigot RCM

packing pic 1pc spigot inside PE foam bag and tailor-made case 12pcs/carton