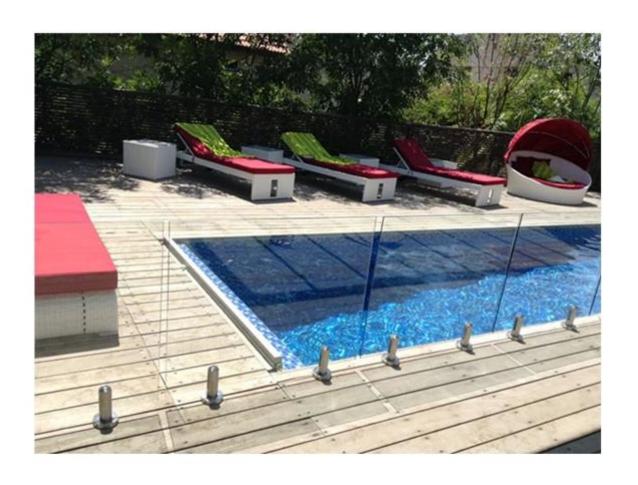

mirror finish glass spigot

china 12mm frameless glass balustrade spigot supplier,stainless steel 12mm
glass spigot for swimming pool fence