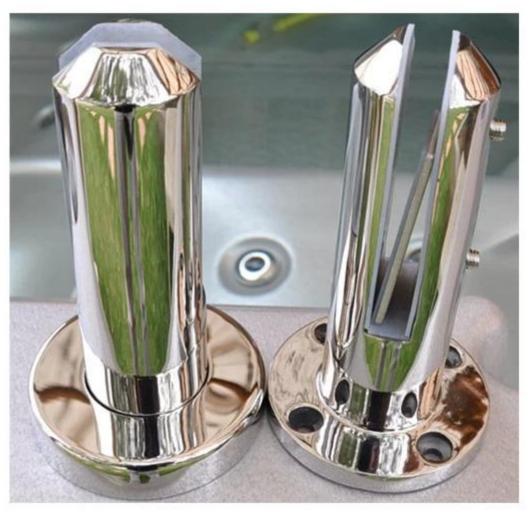

| techonology                 | casting                                   |
| net weight                  | about 2kg                                 |
| spigot height               | 168-286mm                                 |
| related fitting             | cover,expansion bolt,screw,silicon rubber |
| other pool fencing hardware | glass hinge and latch                     |

## **Product show**

mirror finish



mirror finish square core drill glass spigot RCM



packing pic 1pc spigot inside PE foam bag and tailor-made case 12pcs/carton

## RCM round core drill spigot satin



## We have other types for glass spigots

1.round base plate glass spigot RBM

stainless steel duplex2205 glass spigot for salf pool fence china
manufacturer,china duplex2205 round base plate glass spigot 12mm



mirror finish glass spigot

china 12mm frameless glass balustrade spigot supplier,stainless steel 12mm
glass spigot for swimming pool fence



## mirror finish glass spigot

2.square base plate glass spigot SBM

"stainless steel friction type glass spigot base plate for swimming pool fencing china factory, china glass railing spigot clamp for balcony



mirror finish glass spigot SBM

china stainless steel 316 base plate glass spigot for pool fencing



3.square core drill glass spigot SCM <a href="https://china.com/china.com/china.com/china.com/china.com/china.com/china.com/china.com/china.com/china.com/china.com/china.com/china.com/china.com/china.com/china.com/china.com/china.com/china.com/china.com/china.com/china.com/china.com/china.com/china.com/china.com/china.com/china.com/china.