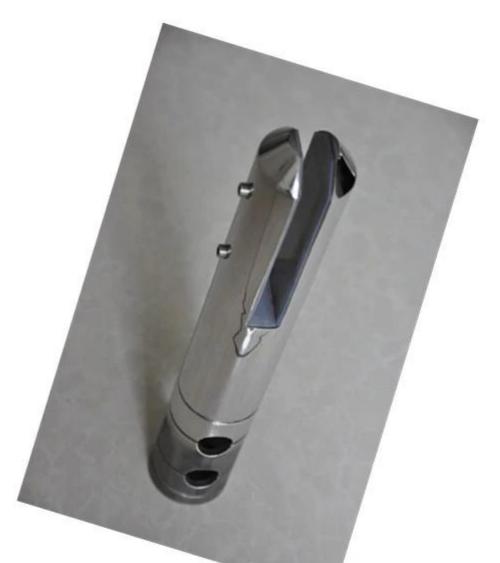

## **Product show**

mirror finish

mirror finish square core drill glass spigot RCM

packing pic 1pc spigot inside PE foam bag and tailor-made case 12pcs/carton