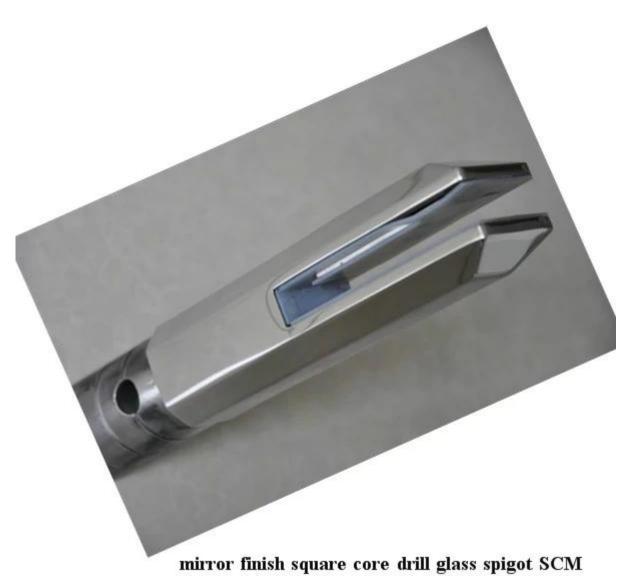

## **Product show**

mirror finish

mirror finish square core drill glass spigot RCM

packing pic 1pc spigot inside PE foam bag and tailor-made case 12pcs/carton