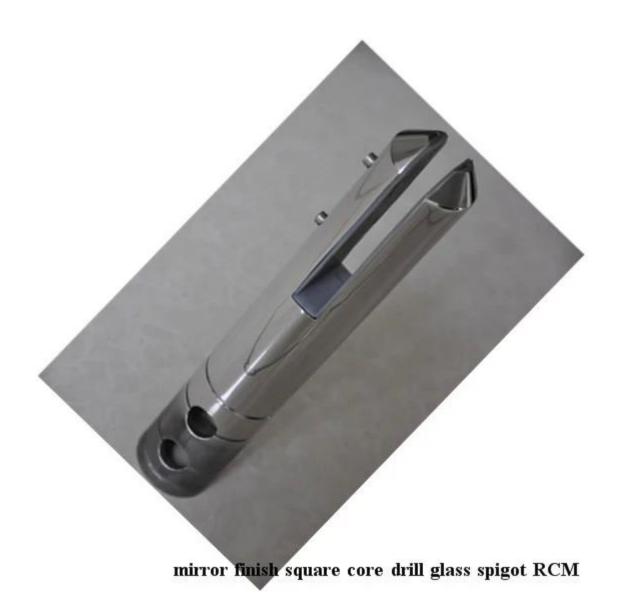

## **Product show**

mirror finish

mirror finish square core drill glass spigot RCM

packing pic 1pc spigot inside PE foam bag and tailor-made case 12pcs/carton