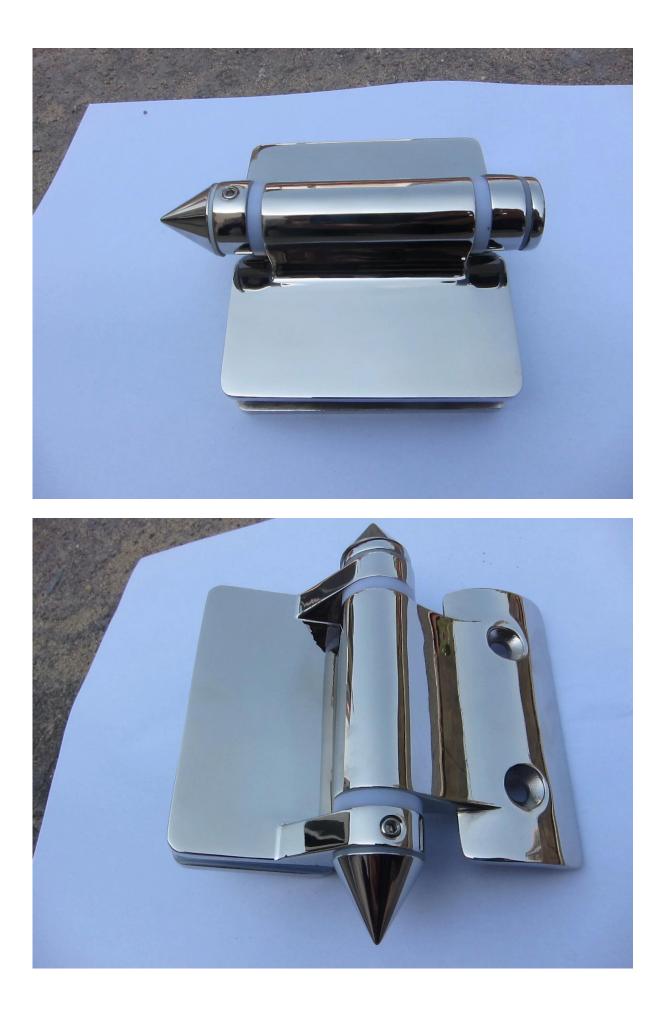

3 model gate latch

--Can hold ≤ 20KG glass (1000x1000x8mm glass ) --Glass to round post hinge suit dia 50.8mm round post( Post drill hole size: dia 16mm )

G-G2 casting glass to glass hinge



G-R2 casting glass to round post hinge



G-W2 casting glass to square post/wall hinge



## G-W 2

Details

Mirror finish





Satin finish







Drilled glass hole drawing



## Project

Glass hinge is usually matched with  $\underline{glass\ spigot}$  and glass latch







Glass door hinge for a  $\underline{luminum\ railing}$  fence system





For more beautful pool fence project photos, go here

Packing & Delivery One pc into one plastic bag, then into one box.









Factory & Certification









Thank you for visiting. Please do not hesitate to contact us for a quote.

<u>Contact:</u> E: Doris

Skype[]launch\_04



董 萍 Doris Dong Senior Sales Representative (86)135 3050 6265

深圳市南山区南山大道1092号亿利达大厦B区3栋5003 Room 5003, Building 3, Yilida Building, No. 1092 Nanshan Road, Nanshan District, Shenzhen, China postal code 518054

- 🖀 (86-755) 8603 7559
- 🗗 (86-755) 8637 2611
- 🔀 sales04@launch-china.cn
- ww