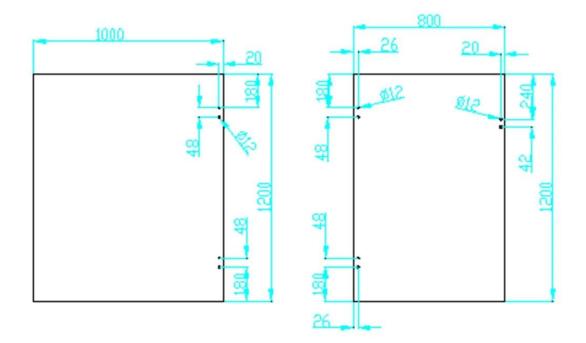

3 model gate latch

--Can hold ≤ 20KG glass (1000x1000x8mm glass ) --Glass to round post hinge suit dia 50.8mm round post( Post drill hole size: dia 16mm )

G-G2 casting glass to glass hinge



G-R2 casting glass to round post hinge



G-W2 casting glass to square post/wall hinge



## G-W 2

Details

Mirror finish





Satin finish







Drilled glass hole drawing



## Project

Glass hinge is usually matched with  $\underline{glass\ spigot}$  and glass latch







Glass door hinge for a  $\underline{luminum\ railing}$  fence system





For more beautful pool fence project photos, go here

Packing & Delivery One pc into one plastic bag, then into one box.









Factory & Certification









Thank you for visiting. Please do not hesitate to contact us for a quote.

<u>Contact:</u> E: Doris

Skype[]launch\_04



董 萍 Doris Dong Senior Sales Representative (86)135 3050 6265

深圳市南山区南山大道1092号亿利达大厦B区3栋5003 Room 5003, Building 3, Yilida Building, No. 1092 Nanshan Road, Nanshan District, Shenzhen, China postal code 518054

- 🖀 (86-755) 8603 7559
- 🗗 (86-755) 8637 2611
- 🔀 sales04@launch-china.cn
- www.launch-china.com www.chinabalustrade.com

## Follo