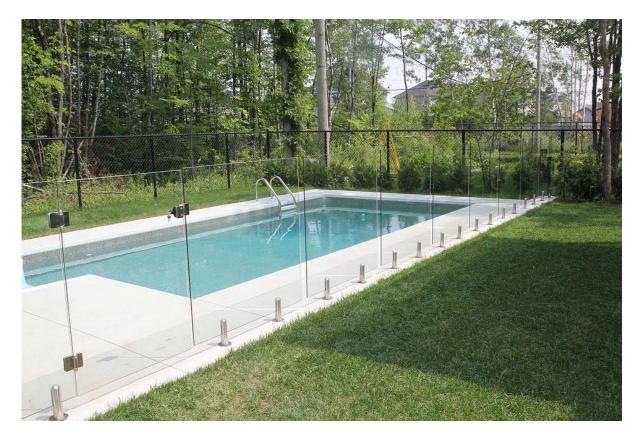

## Project

Glass hinge is usually matched with  $\underline{glass\ spigot}$  and glass latch

Glass door hinge for a  $\underline{luminum\ railing}$  fence system

For more beautful pool fence project photos, go here