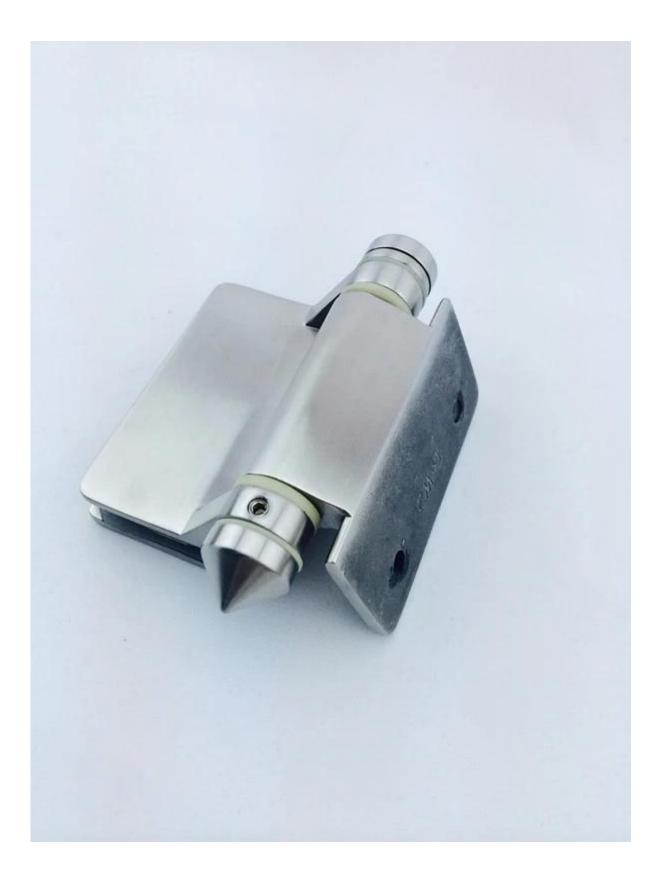

G-W2 casting glass to square post/wall hinge

## G-W 2

Details

Mirror finish

Satin finish

Drilled glass hole drawing