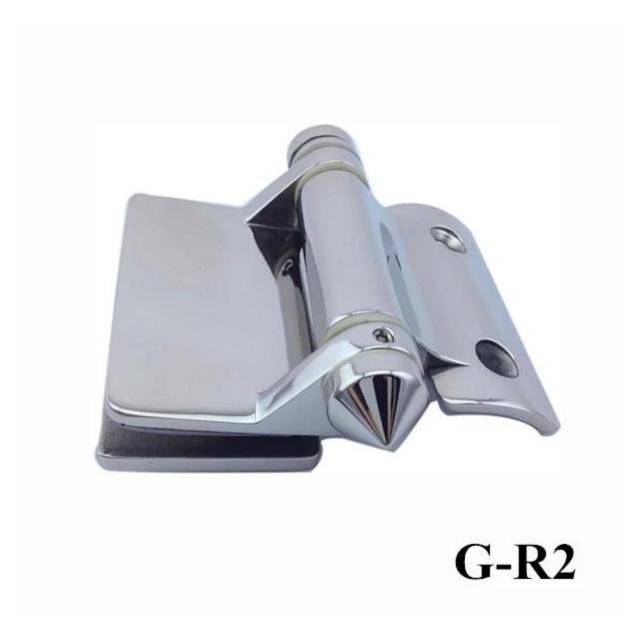

3 model gate latch

--Can hold ≤ 20KG glass (1000x1000x8mm glass ) --Glass to round post hinge suit dia 50.8mm round post( Post drill hole size: dia 16mm )

G-G2 casting glass to glass hinge

G-R2 casting glass to round post hinge