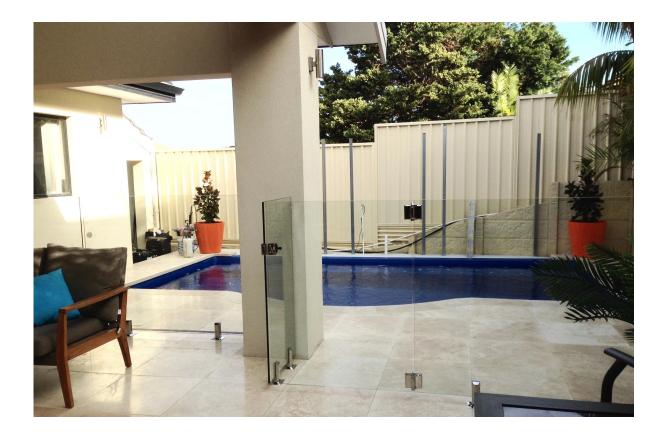

## Project

Glass hinge is usually matched with  $\underline{glass\ spigot}$  and glass latch

Glass door hinge for a  $\underline{luminum\ railing}$  fence system

For more beautful pool fence project photos, go here