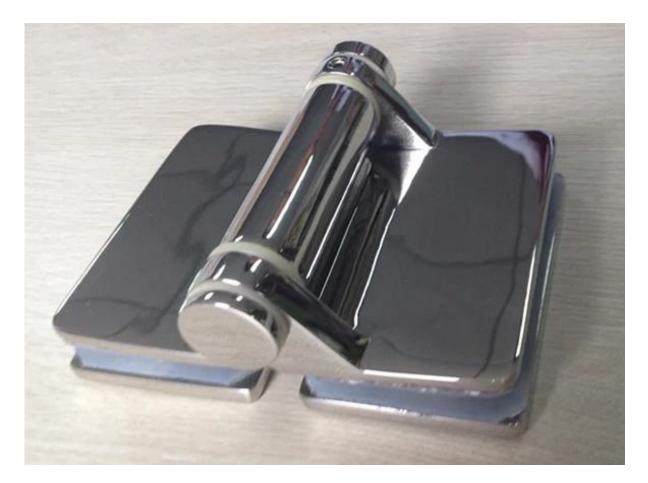

3 model gate latch

--Can hold ≤ 20KG glass (1000x1000x8mm glass ) --Glass to round post hinge suit dia 50.8mm round post( Post drill hole size: dia 16mm )

G-G2 casting glass to glass hinge

G-R2 casting glass to round post hinge