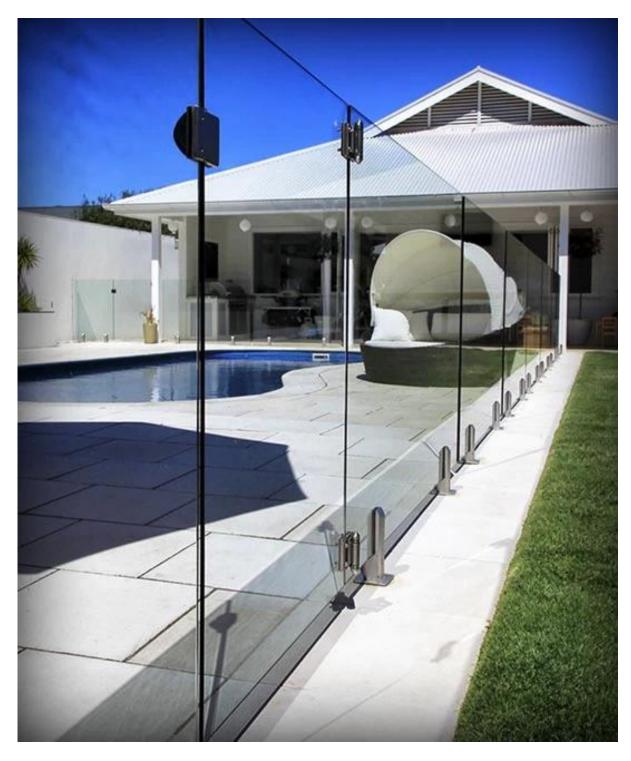

## Project

Glass hinge is usually matched with  $\underline{glass\ spigot}$  and glass latch

Glass door hinge for a  $\underline{luminum\ railing}$  fence system

For more beautful pool fence project photos, go here