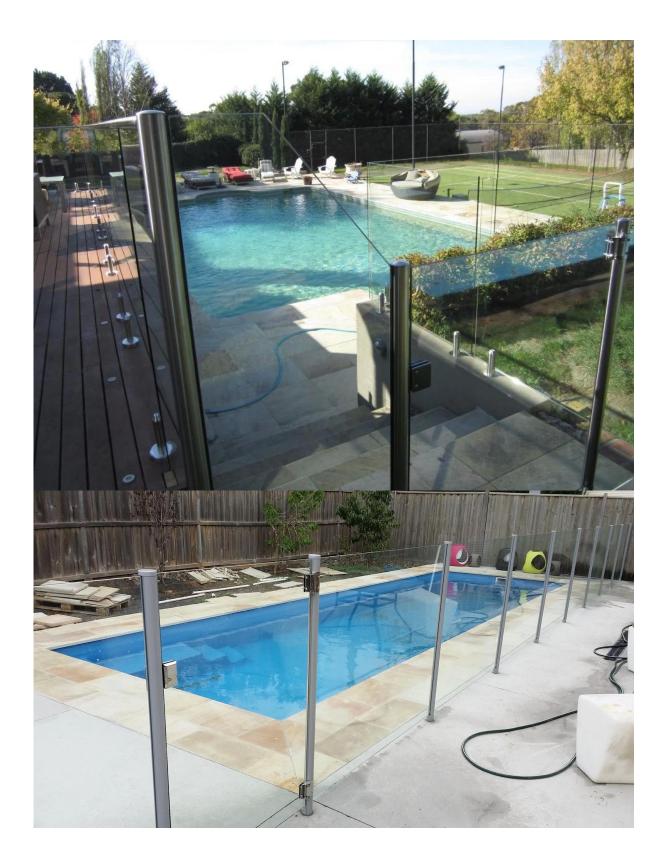

## Project

Glass hinge is usually matched with  $\underline{glass\ spigot}$  and glass latch

Glass door hinge for a  $\underline{luminum\ railing}$  fence system

For more beautful pool fence project photos, go here