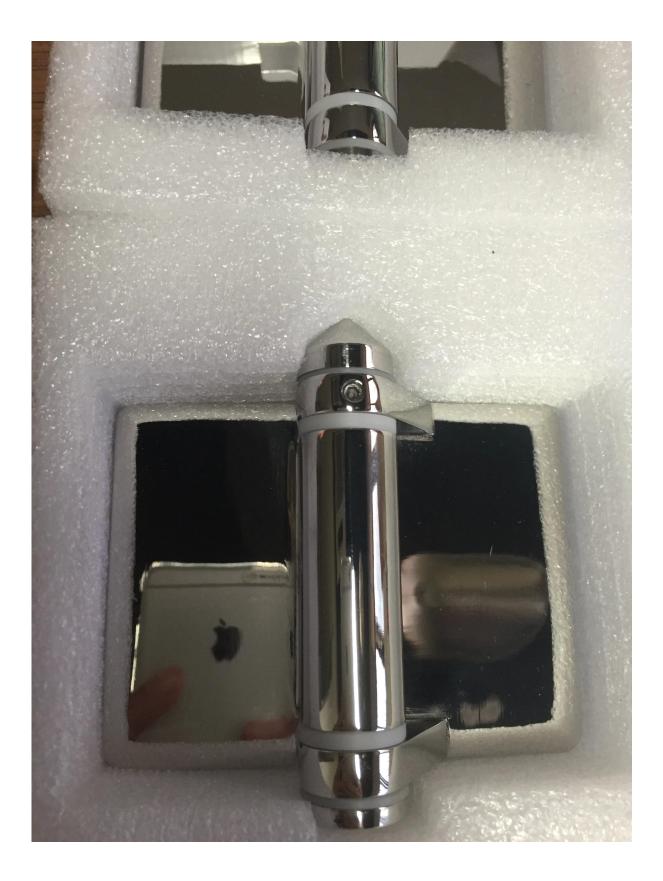

3 model gate latch

--Can hold ≤ 20KG glass (1000x1000x8mm glass ) --Glass to round post hinge suit dia 50.8mm round post( Post drill hole size: dia 16mm )

G-G2 casting glass to glass hinge

G-R2 casting glass to round post hinge

## G-W 2

Details

Mirror finish

Satin finish

Drilled glass hole drawing