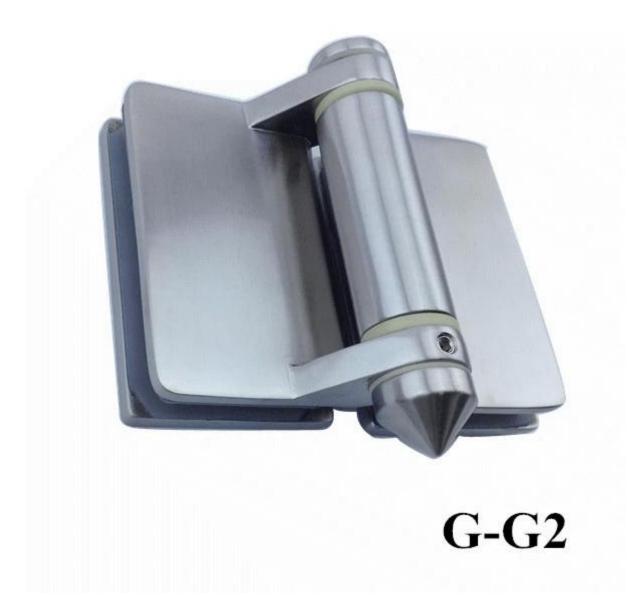

3 model gate latch

--Can hold ≤ 20KG glass (1000x1000x8mm glass ) --Glass to round post hinge suit dia 50.8mm round post( Post drill hole size: dia 16mm )

G-G2 casting glass to glass hinge

G-R2 casting glass to round post hinge