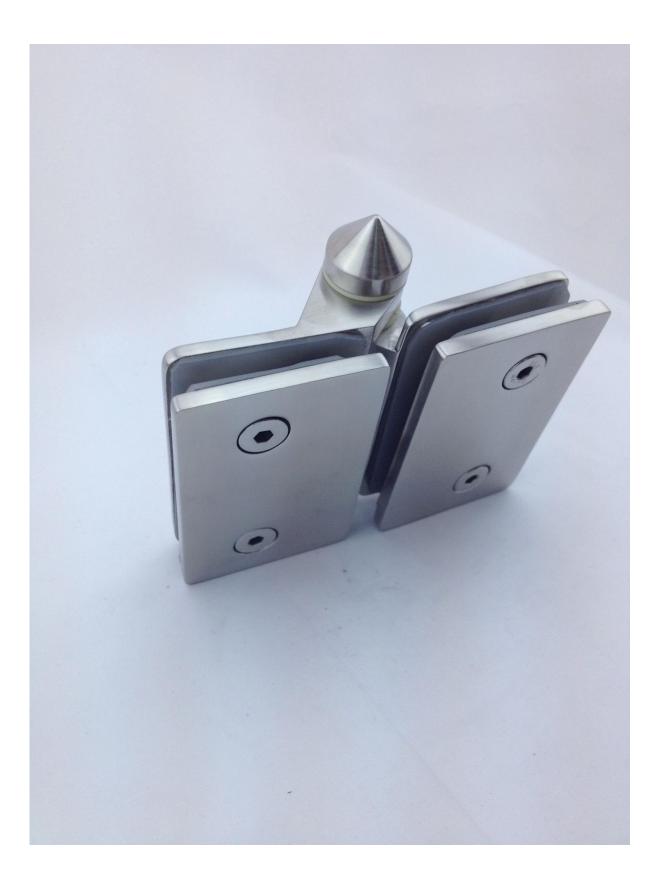

3 model gate latch

--Can hold ≤ 20KG glass (1000x1000x8mm glass ) --Glass to round post hinge suit dia 50.8mm round post( Post drill hole size: dia 16mm )

G-G2 casting glass to glass hinge

G-R2 casting glass to round post hinge

G-W2 casting glass to square post/wall hinge