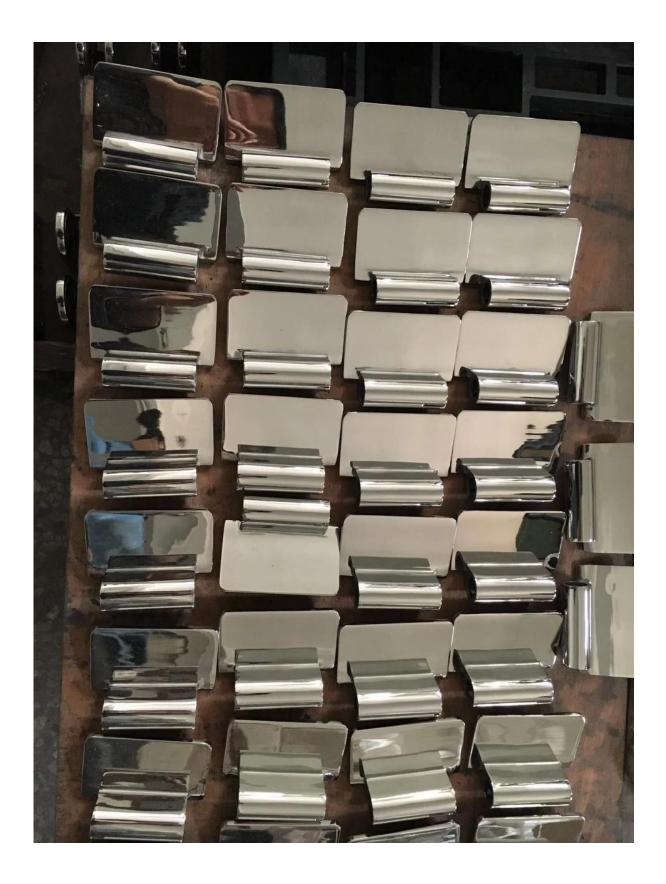

3 model gate latch

--Can hold ≤ 20KG glass (1000x1000x8mm glass ) --Glass to round post hinge suit dia 50.8mm round post( Post drill hole size: dia 16mm )

G-G2 casting glass to glass hinge

G-R2 casting glass to round post hinge