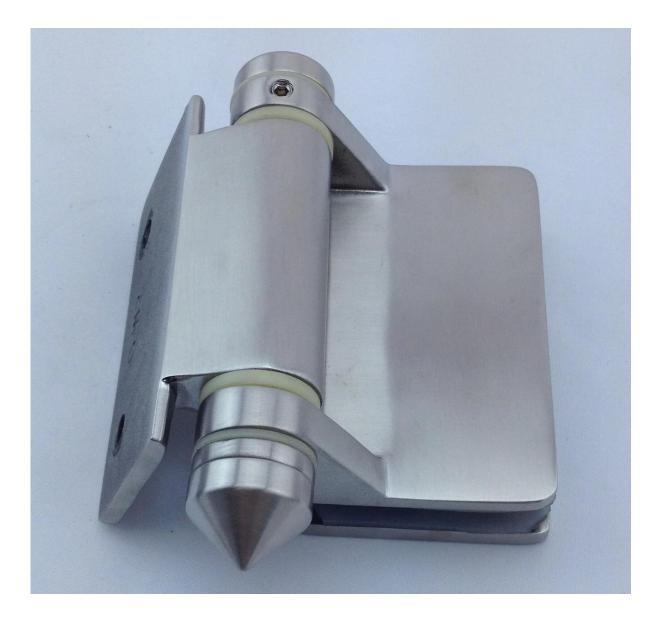

G-W2 casting glass to square post/wall hinge

## G-W 2

Details

Mirror finish

Satin finish

Drilled glass hole drawing