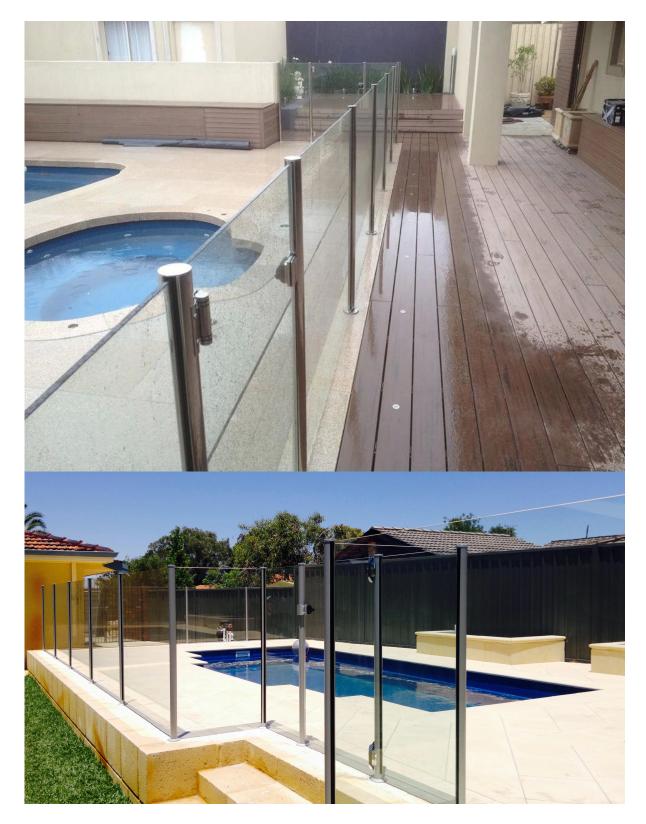

## Project

Glass hinge is usually matched with  $\underline{glass\ spigot}$  and glass latch

Glass door hinge for a  $\underline{luminum\ railing}$  fence system

For more beautful pool fence project photos, go here