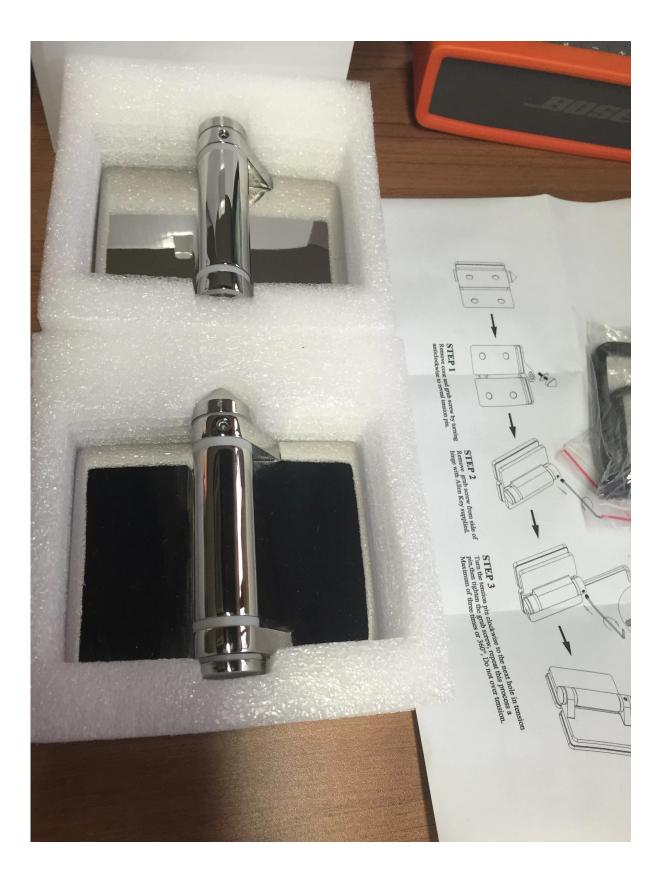

3 model gate latch

--Can hold ≤ 20KG glass (1000x1000x8mm glass ) --Glass to round post hinge suit dia 50.8mm round post( Post drill hole size: dia 16mm )

G-G2 casting glass to glass hinge

G-R2 casting glass to round post hinge

## G-W 2

Details

Mirror finish

Satin finish

Drilled glass hole drawing

Packing & Delivery One pc into one plastic bag, then into one box.

Factory & Certification

Thank you for visiting. Please do not hesitate to contact us for a quote.

<u>Contact:</u> E: Doris

Skype[]launch\_04