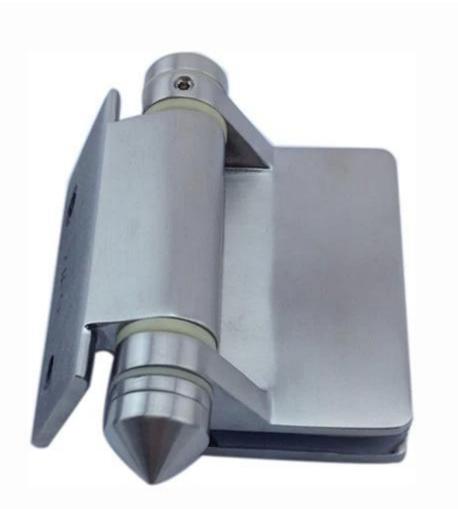

3 model gate latch

--Can hold ≤ 20KG glass (1000x1000x8mm glass ) --Glass to round post hinge suit dia 50.8mm round post( Post drill hole size: dia 16mm )

G-G2 casting glass to glass hinge



G-R2 casting glass to round post hinge



G-W2 casting glass to square post/wall hinge



## G-W 2

Details

Mirror finish





Satin finish







Drilled glass hole drawing



## Project

Glass hinge is usually matched with  $\underline{glass\ spigot}$  and glass latch







Glass door hinge for a  $\underline{luminum\ railing}$  fence system





For more beautful pool fence project photos, go here

Packing & Delivery One pc into one plastic bag, then into one box.









Factory & Certification









Thank you for visiting. Please do not hesitate to contact us for a quote.

<u>Contact:</u> E: Doris

Skype[]launch\_04



董 萍 Doris Dong Senior Sales Representative (86)135 3050 6265

深圳市南山区南山大道1092号亿利达大厦B区3栋5003 Room 5003, Building 3, Yilida Building, No. 1092 Nanshan Road, Nanshan District, Shenzhen, China postal code 518054

- 🖀 (86-755) 8603 7559
- 🗗 (86-755) 8637 2