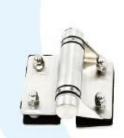

#### G-G1

| Model No. : G-G1 Sheet metal glass to glass hinge |                          |
|---------------------------------------------------|--------------------------|
|                                                   |                          |
| Finish                                            | Mirror or satin polished |
| For glass gate thickness                          | 8-10mm                   |

### Mirror polished;

G-R1 glass to round post hinge

| Model No. : G-G1 Sheet metal glass to glass hinge |                          |
|---------------------------------------------------|--------------------------|
|                                                   |                          |
| Finish                                            | Mirror or satin polished |
| For glass gate thickness                          | 8-10mm                   |