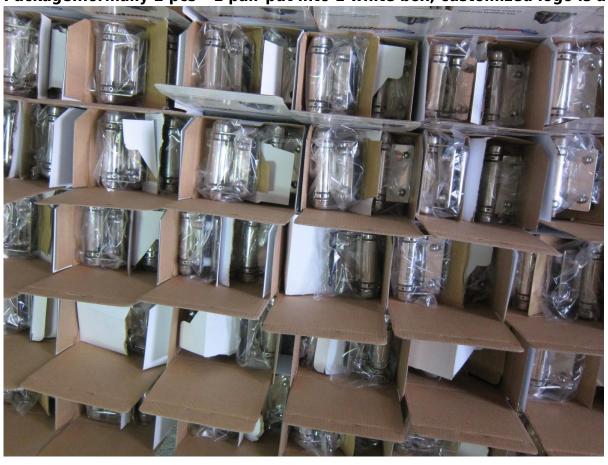

accessories cap, screws, allen key, adjusting pin will be packed with each pair of hinge;

Glass thickness: 8-12mm, screws length is adjustable for different glass thickness;

Package:normally 2 pcs= 1 pair put into 1 white box; customized logo is available;