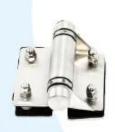

#### G-G1

| Model No. : G-G1 Sheet metal glass to glass hinge |                          |
|---------------------------------------------------|--------------------------|
|                                                   |                          |
| Finish                                            | Mirror or satin polished |
| For glass gate thickness                          | 8-10mm                   |

### Mirror polished;

G-R1 glass to round post hinge

| Model No. : G-G1 Sheet metal glass to glass hinge |                          |
|---------------------------------------------------|--------------------------|
|                                                   |                          |
| Finish                                            | Mirror or satin polished |
| For glass gate thickness                          | 8-10mm                   |