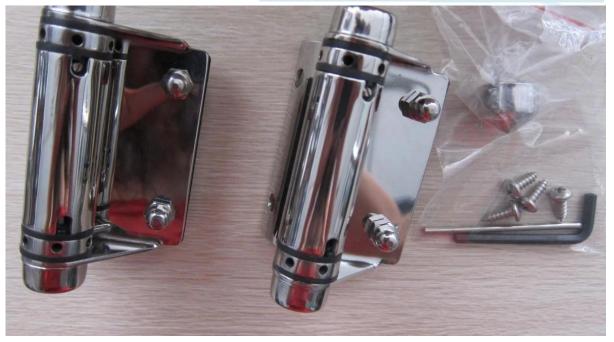

accessories cap, screws, allen key, adjusting pin will be packed with each pair of hinge;

Glass thickness: 8-12mm, screws length is adjustable for different glass thickness;

Package:normally 2 pcs= 1 pair put into 1 white box; customized logo is available;