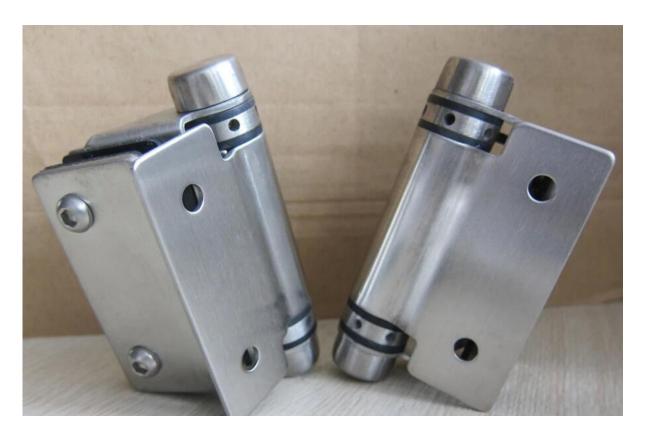

# Model No. : G-W1 Sheet metal glass to square post / wall hinge Material Stainless steel 316L Finish Mirror or satin polished For glass gate thickness 8-10mm

G-W1 glass to square post/ wall hinge; Satin brushed;