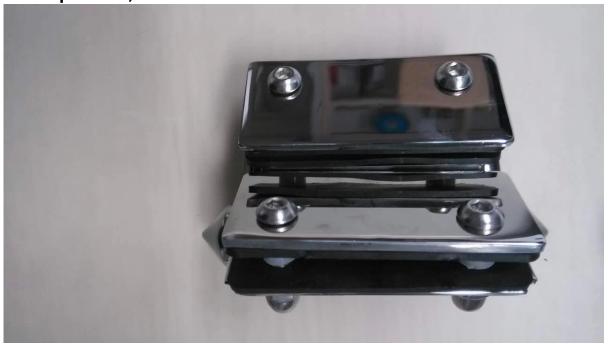

#### G-G1

| Model No. : G-G1 Sheet metal glass to glass hinge |                          |
|---------------------------------------------------|--------------------------|
|                                                   |                          |
| Finish                                            | Mirror or satin polished |
| For glass gate thickness                          | 8-10mm                   |

### Mirror polished;

G-R1 glass to round post hinge

| Model No. : G-G1 Sheet metal glass to glass hinge |                          |
|---------------------------------------------------|--------------------------|
|                                                   |                          |
| Finish                                            | Mirror or satin polished |
| For glass gate thickness                          | 8-10mm                   |