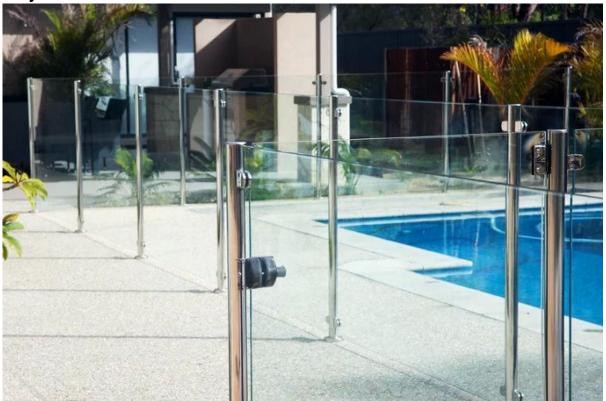

# Cheap glass pool fence gate hinge stainless steel 316L glass door hinge

Types:

Glass to glass G-G1; Glass to round post G-R1; Glass to square post/wall G-W1

Finish: satin brushed or mirror polished;

Glass thickness: 8-12mm, need drill;

# Model No. : G-W1 Sheet metal glass to square post / wall hinge Material Stainless steel 316L Finish Mirror or satin polished For glass gate thickness 8-10mm

G-W1 glass to square post/ wall hinge; Satin brushed;

accessories cap, screws, allen key, adjusting pin will be packed with each pair of hinge;

Glass thickness: 8-12mm, screws length is adjustable for different glass thickness;

Package:normally 2 pcs= 1 pair put into 1 white box; customized logo is available;