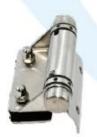

# Model No. : G-W1 Sheet metal glass to square post / wall hinge Material Stainless steel 316L Finish Mirror or satin polished For glass gate thickness 8-10mm

G-W1 glass to square post/ wall hinge; Satin brushed;