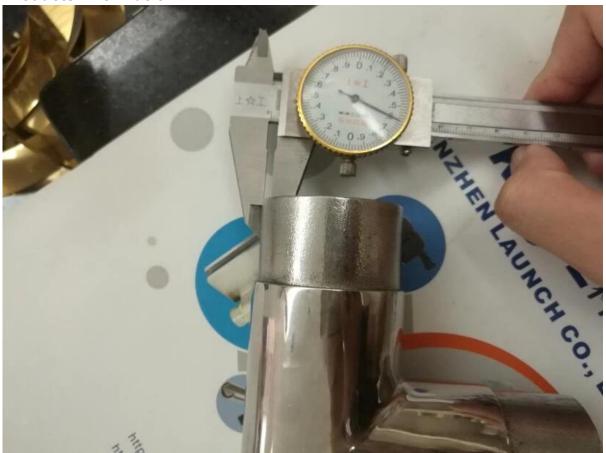

## **Product description:**

Material: Stainless steel 304/316
Finish: Satin or mirror polished
For tube size: φ43mm or φ50.8mm