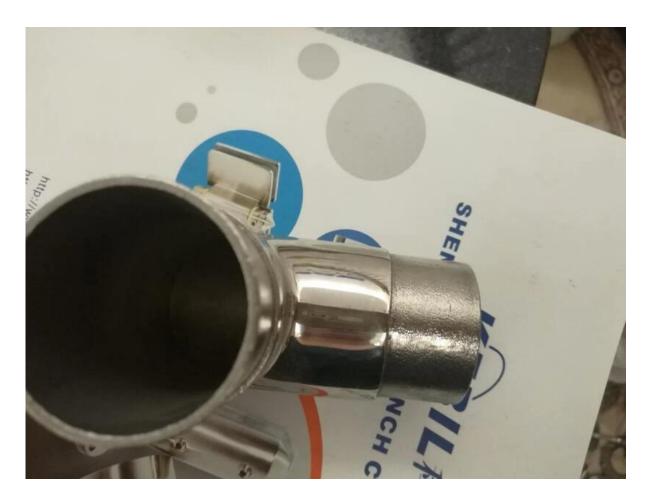

## **Product description:**

Material: Stainless steel 304/316
Finish: Satin or mirror polished
For tube size: φ43mm or φ50.8mm