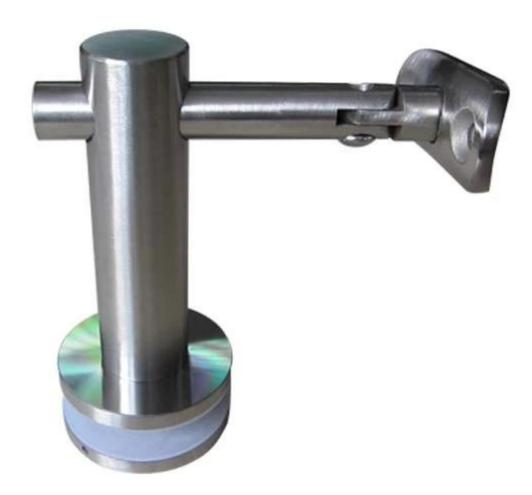

Stainless steel glass mount handrail support bracket, for round handrail tube.

### Desciption:

- --Stainless steel 304/316 handrail bracket holder glass balustrade
- --Finish: mirror or satin polished
- --Different size is available ( Please send us drawing and qty to help us quote )