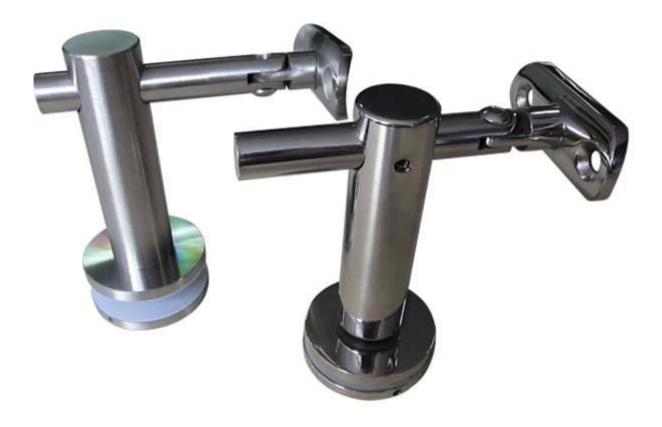

Stainless steel glass mount handrail support bracket, for round handrail tube.

### Desciption:

- --Stainless steel 304/316 handrail bracket holder glass balustrade
- --Finish: mirror or satin polished
- --Different size is available ( Please send us drawing and qty to help us quote )