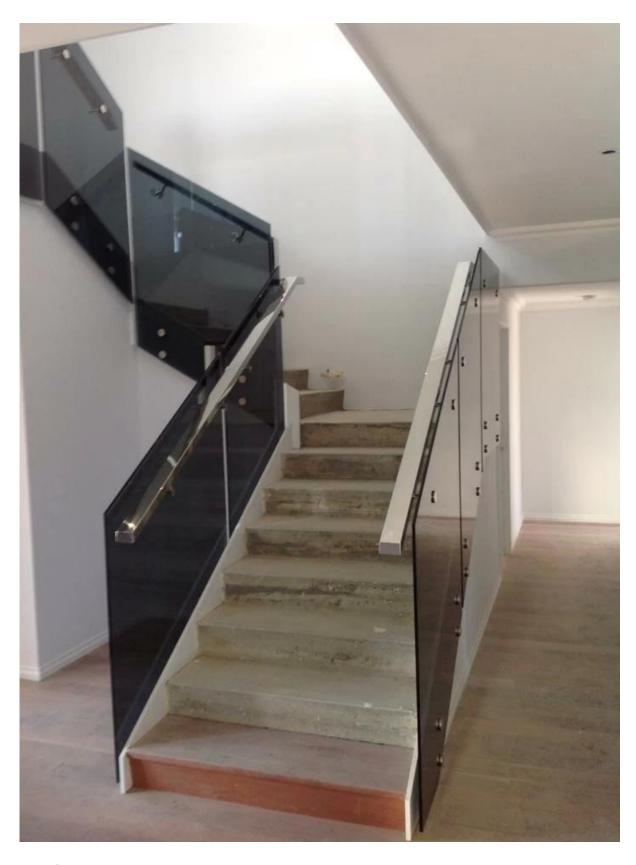

Stainless steel glass mount handrail support bracket, for round handrail tube.

### Desciption:

- --Stainless steel 304/316 handrail bracket holder glass balustrade
- --Finish: mirror or satin polished
- --Different size is available ( Please send us drawing and qty to help us quote )

### Products information









Project photos





Certification







# Shenzhen Launch Co.,Ltd









## www.launch-china.cn

Need a quote or have any questions, please leave a message. Or contact me with the information below. will get back to you ASAP!



### 李敏 Senior Sales

Merlin Ji

Senior Sales Representative

**(**86) 189 6294 5180

#### 深圳市南山区南山大道1092号亿利达大厦B区3栋5003

Room 5003, Building 3, Yilida Building, No. 1092 Nanshan Road, Nanshan District, Shenzhen, China postal code 518054

- **(86-755)** 8603 7559
- **=** (86-755) 8637 2611
- www.launch-china.com www.chinabalustrade.com