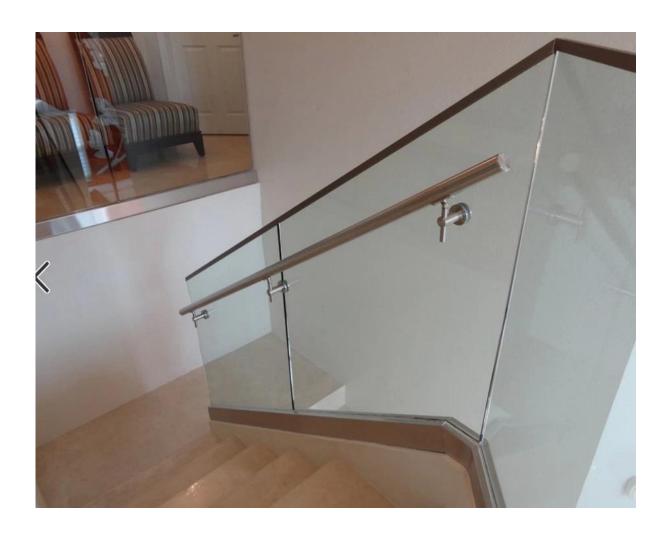

Stainless steel glass mount handrail support bracket, for round handrail tube.

### Desciption:

- --Stainless steel 304/316 handrail bracket holder glass balustrade
- --Finish: mirror or satin polished
- --Different size is available ( Please send us drawing and qty to help us quote )

### Products information









Project photos





Certification







# Shenzhen Launch Co.,Ltd









## www.launch-china.cn

Need a quote or have any questions, please leave a message. Or contact me with the information below. will get back to you ASAP!



### 李敏 Senior Sales

Merlin Ji

Senior Sales Representative

**(**86) 189 6294 5180

#### 深圳市南山区南山大道1092号亿利达大厦B区3栋5003

Room 5003, Building 3, Yilida Building, No. 1092 Nanshan Road, Nanshan District, Shenzhen, China postal code 518054

- **(86-755)** 8603 7559
- **=** (86-755) 8637 2611
- www.launch-china.com www.chinabalustrade.com