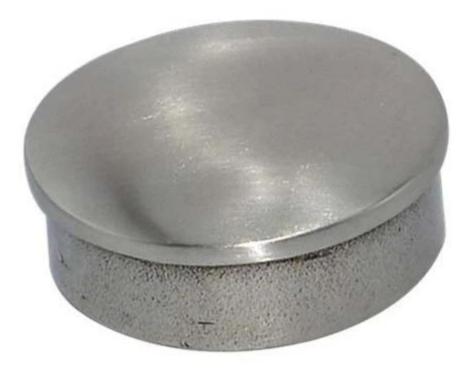

stainless steel hardware end cap for handrail

product description

- 1. material: stainless steel 304/316
- 2. finish: satin or mirror
- $3. \ for \ round \ tube \ size: \ dia \ 50.8 mm$
- 4. for square tube size: 50\*50mm
- 5. MOQ: no limit