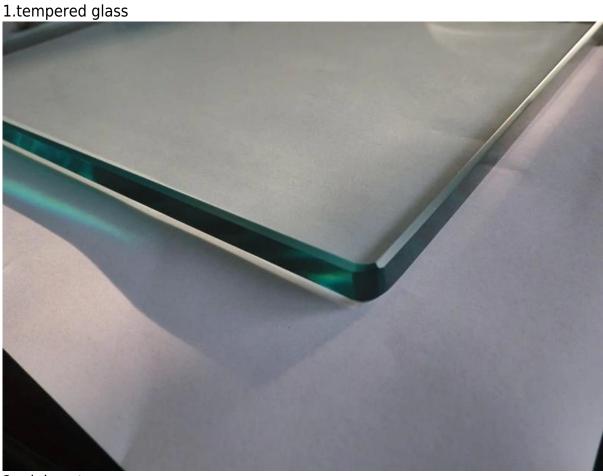

1/2" frameless glass pool fence systems includes tailor-made tempered glass panels and stainless steel mini post, glass hinge and latch for glass gate.

Stainless steel mini post can be both base plate and core drill type for concrete and timber decking, available in brushed and mirror finish.

All glass panels are with safety corner, cut into sizes.

Product show

2.mini post