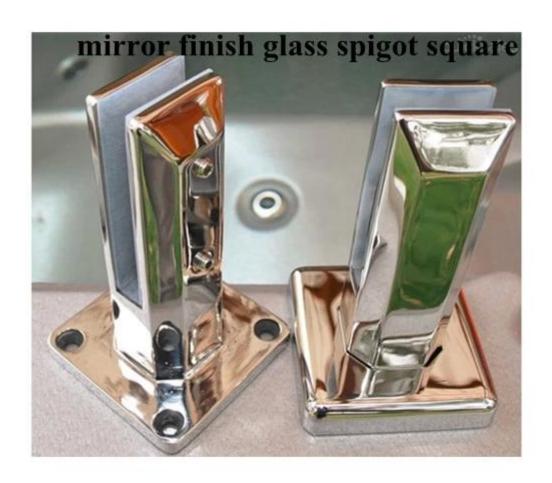

## base plate type

SS316 grade square base plate glass spigot for balcony china facotry, china square glass spigot with cover plate for pool fence

core drill type

## square glass spigot

3.project pic

frameless glass balustrade

pool fence with square spigot