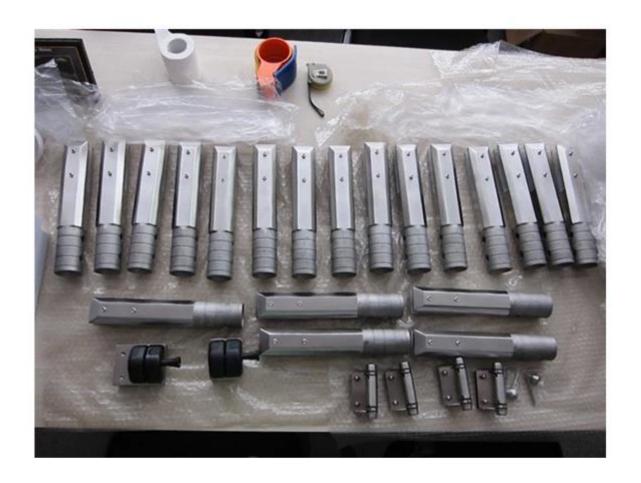

## pool fence with round spigot

4.glass hinge and latch for glass gate

stainless steel 316 soft close pool hinge china factory, stainless steel frameless glass pool hinge australian standard

china frameless glass gate hinge and latch self closing for swimming pool fencing, china factory glass hinge and latch to round post for balcony