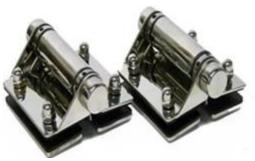

## pool fence with round spigot

4.glass hinge and latch for glass gate

stainless steel 316 soft close pool hinge china factory, stainless steel frameless glass pool hinge australian standard

china frameless glass gate hinge and latch self closing for swimming pool fencing, china factory glass hinge and latch to round post for balcony