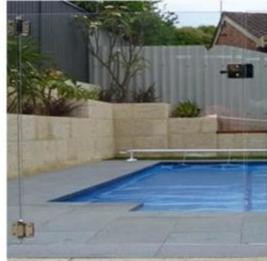

## pool fence with round spigot

4.glass hinge and latch for glass gate

stainless steel 316 soft close pool hinge china factory, stainless steel frameless glass pool hinge australian standard

china frameless glass gate hinge and latch self closing for swimming pool fencing, china factory glass hinge and latch to round post for balcony