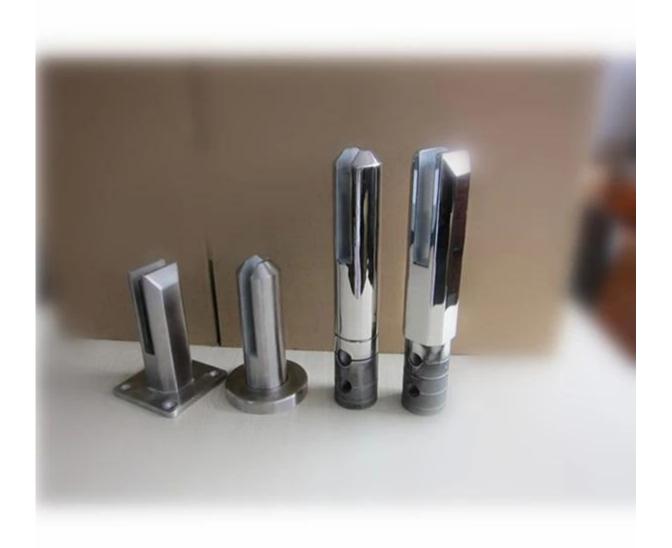

1/2" frameless glass pool fence systems includes tailor-made tempered glass panels and stainless steel mini post, glass hinge and latch for glass gate.

Stainless steel mini post can be both base plate and core drill type for concrete and timber decking, available in brushed and mirror finish.

## base plate type

SS316 grade square base plate glass spigot for balcony china facotry, china square glass spigot with cover plate for pool fence

core drill type