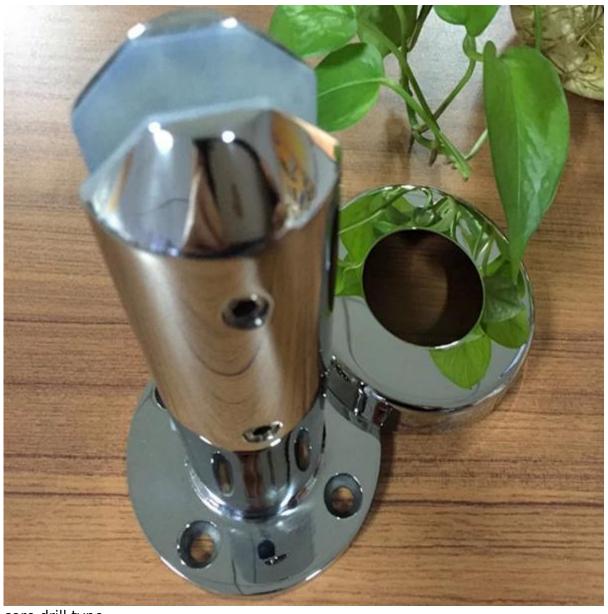

## base plate type

SS316 grade square base plate glass spigot for balcony china facotry, china square glass spigot with cover plate for pool fence

core drill type

## RCM round core drill spigot satin