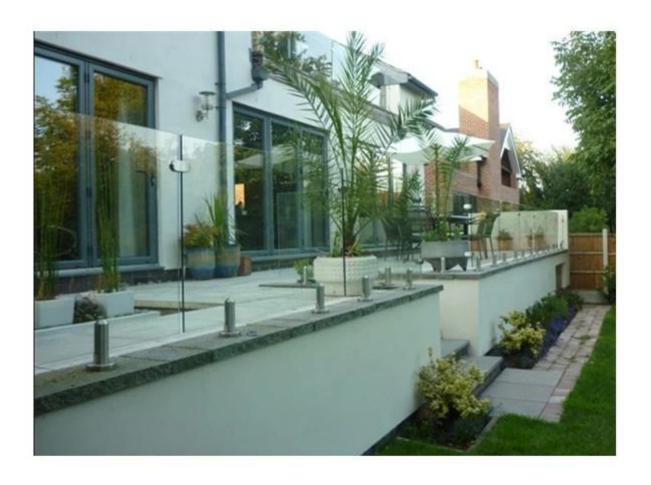

All glass panels are with safety corner, cut into sizes.

Product show

2.mini post

## square glass spigot

3.project pic

frameless glass balustrade

pool fence with square spigot