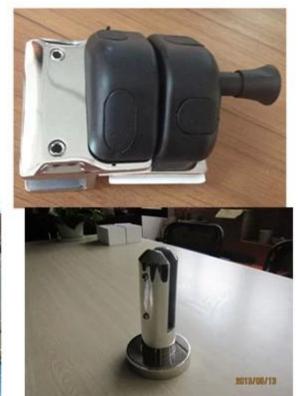

## base plate type

SS316 grade square base plate glass spigot for balcony china facotry, china square glass spigot with cover plate for pool fence

core drill type

## RCM round core drill spigot satin