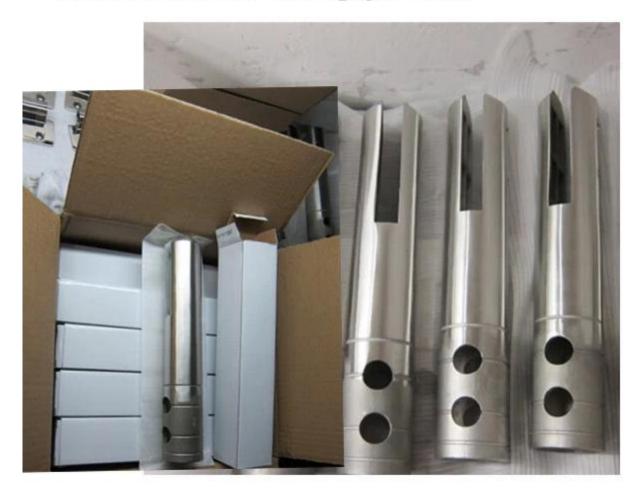

## base plate type

SS316 grade square base plate glass spigot for balcony china facotry, china square glass spigot with cover plate for pool fence

core drill type

## RCM round core drill spigot satin

## square glass spigot

3.project pic

frameless glass balustrade

pool fence with square spigot