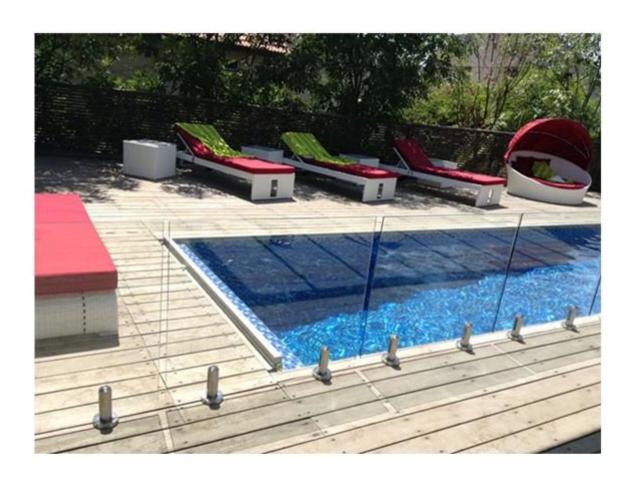

## square glass spigot

3.project pic

frameless glass balustrade

pool fence with square spigot