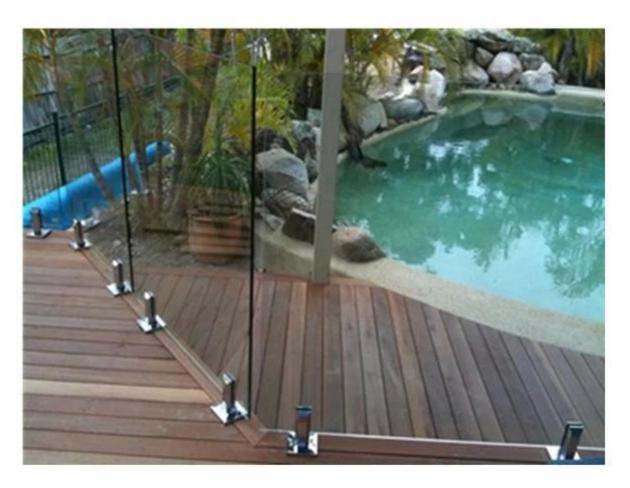

## pool fence with round spigot

4.glass hinge and latch for glass gate

stainless steel 316 soft close pool hinge china factory, stainless steel frameless glass pool hinge australian standard

china frameless glass gate hinge and latch self closing for swimming pool fencing, china factory glass hinge and latch to round post for balcony