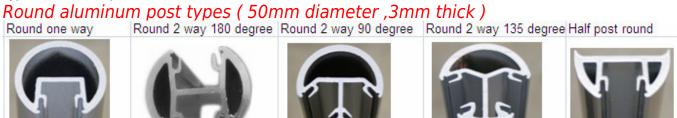

--------------------------|-----------------------------------------------------------|
| material                          | T6063,T5                                                  |
| glass thickness                   | 1/2" and 3/8"                                             |
| base plate aluminum post          | 1265mm and 1400mm long                                    |
| core drill inground aluminum post | 1800/2100mm long                                          |
| finish                            | powder coating, anodising, paint                          |
| fittings                          | cap,plastic insert,base and cover,rubber seat,snap insert |
| color                             | black,silver,grey,etc                                     |

Types of aluminum post:



## Square aluminum post types (50\*50\*3mm)



sectional view for square and round aluminum post in the workshop