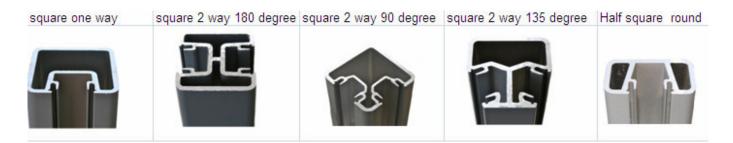

## Square aluminum post types (50\*50\*3mm)

sectional view for square and round aluminum post in the workshop