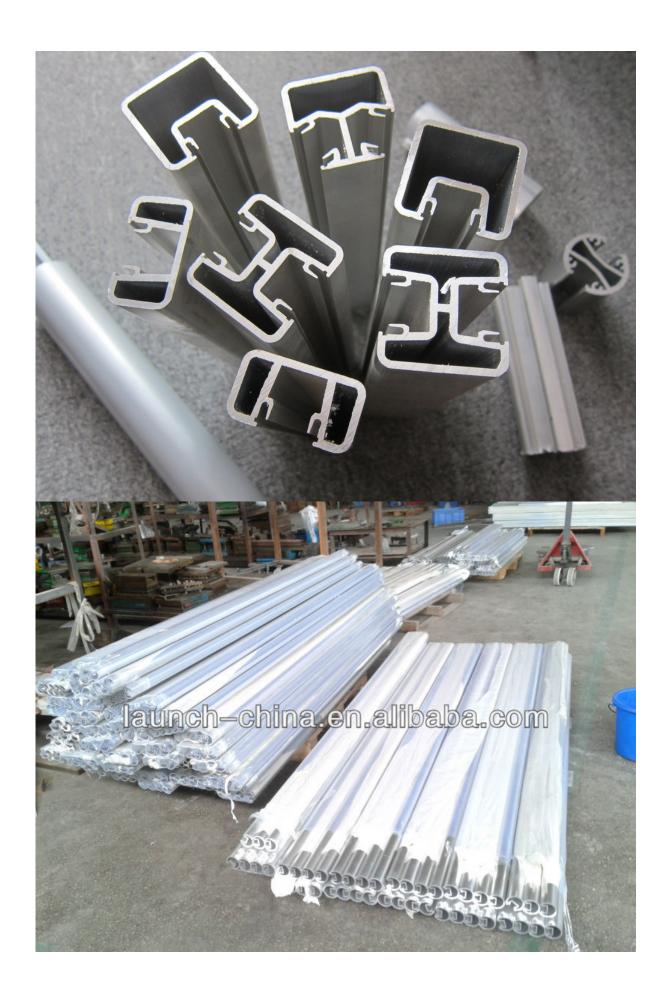

## Square aluminum post types (50\*50\*3mm)

sectional view for square and round aluminum post in the workshop