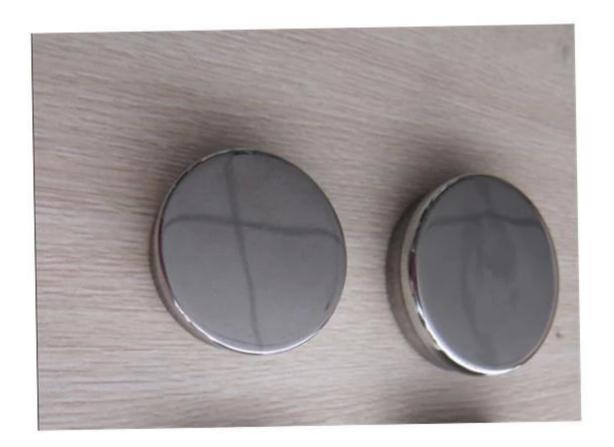

1.round end cap in mirror finish Item No.:LCH-214

round end cap LCH214

2. round end cap in brushed finish Item No.:Lch-213

stainless steel end cap

3.end cap installed

stainless steel end cap

4. Various design to meet your needs