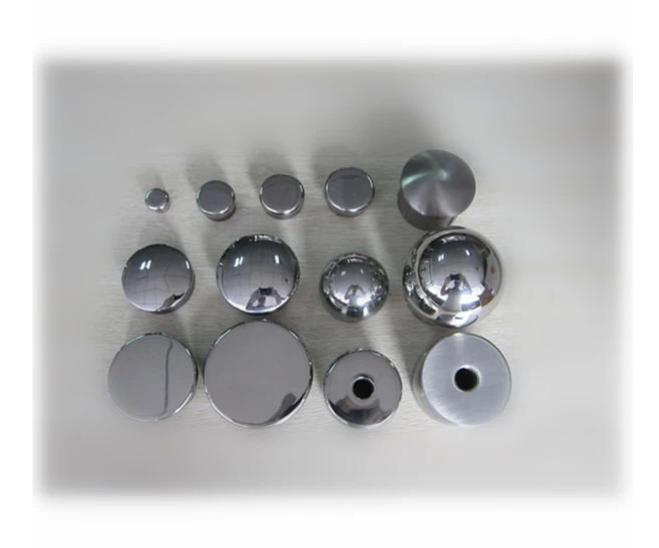

1.round end cap in mirror finish Item No.:LCH-214

round end cap LCH214

2. round end cap in brushed finish Item No.:Lch-213

stainless steel end cap

3.end cap installed

stainless steel end cap

4. Various design to meet your needs