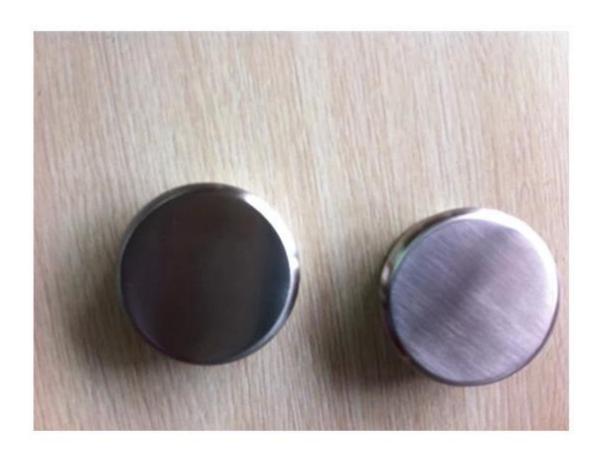

1.round end cap in mirror finish Item No.:LCH-214

round end cap LCH214

2. round end cap in brushed finish Item No.:Lch-213

stainless steel end cap

3.end cap installed

stainless steel end cap

4. Various design to meet your needs