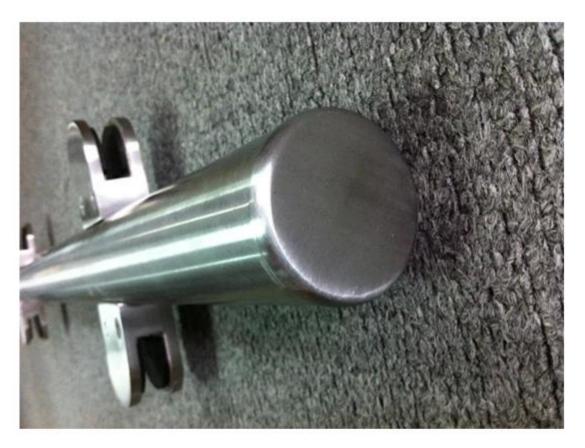

1.round end cap in mirror finish Item No.:LCH-214

round end cap LCH214

2. round end cap in brushed finish Item No.:Lch-213

stainless steel end cap

3.end cap installed

stainless steel end cap

4. Various design to meet your needs