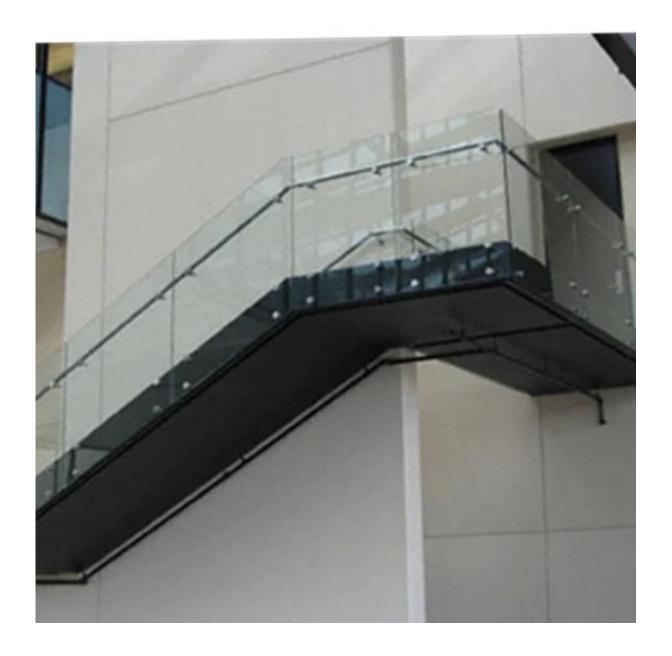

Usually glass standoff is widely used in balcony and stair.

## brushed and mirror finish

Project show for balcony

for stair

Other design for glass standoff glass standoff for timber decking

glass standoff SFT-30

double glass standoff with back plate

SF-30

In addition, we can make the standoff bracket based on your requirement.