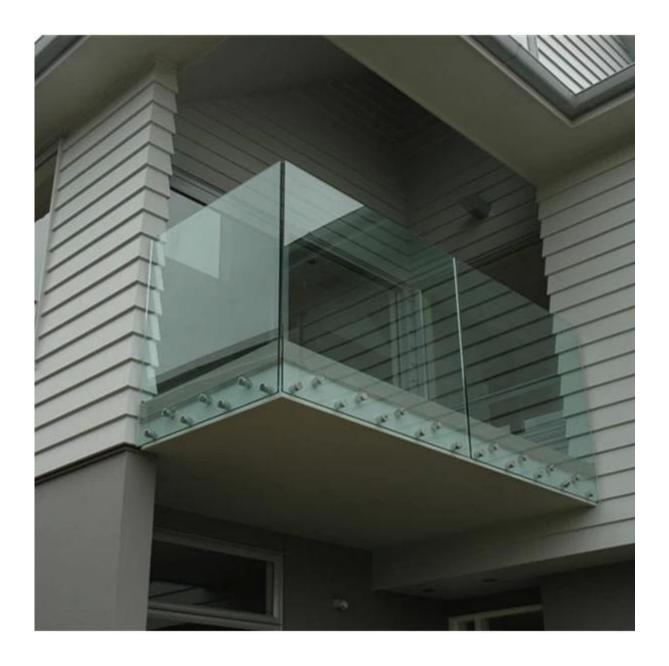

Usually glass standoff is widely used in balcony and stair.

## brushed and mirror finish

Project show for balcony

for stair

Other design for glass standoff glass standoff for timber decking

glass standoff SFT-30

double glass standoff with back plate

SF-30

In addition, we can make the standoff bracket based on your requirement.