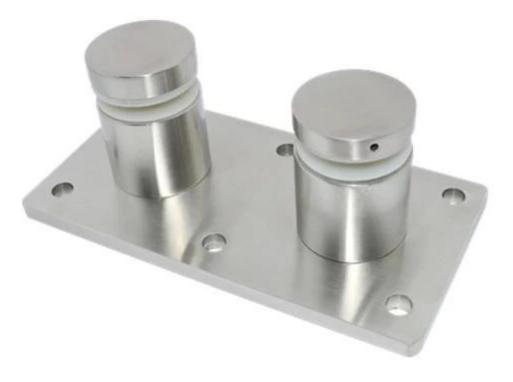

## brushed and mirror finish

Project show for balcony

for stair

Other design for glass standoff glass standoff for timber decking

glass standoff SFT-30

double glass standoff with back plate

SF-30

In addition, we can make the standoff bracket based on your requirement.