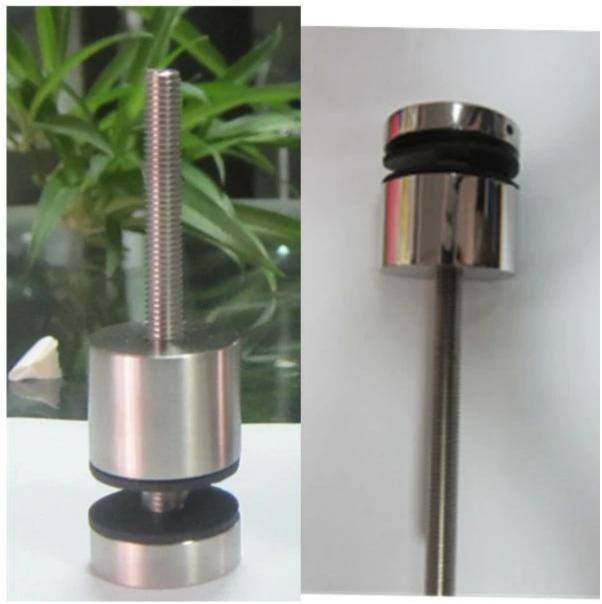

Stainless steel glass standoff bracket is designed to suit 8mm-15mm glass. It is concrete decking and easy for installation,low cost for maintenance.

You may choose SS304 and SS316 standoff bracket for indoor and outdoor use. We will give you the hole position drawing when installation.

## Product show: