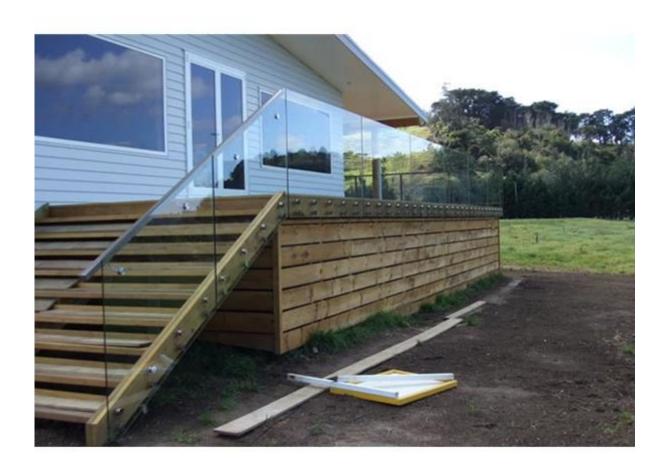

## brushed and mirror finish

Project show for balcony

for stair

Other design for glass standoff glass standoff for timber decking

glass standoff SFT-30

double glass standoff with back plate

SF-30

In addition, we can make the standoff bracket based on your requirement.