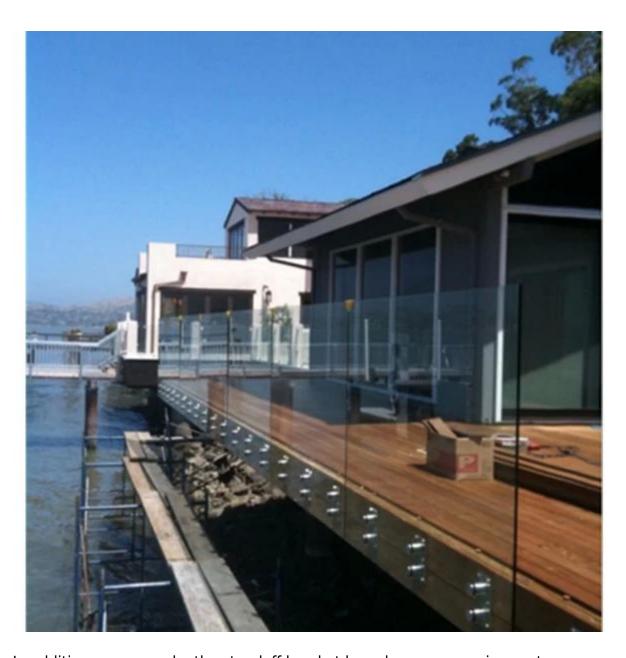

## brushed and mirror finish

Project show for balcony

for stair

Other design for glass standoff glass standoff for timber decking

glass standoff SFT-30

double glass standoff with back plate

SF-30

In addition, we can make the standoff bracket based on your requirement.