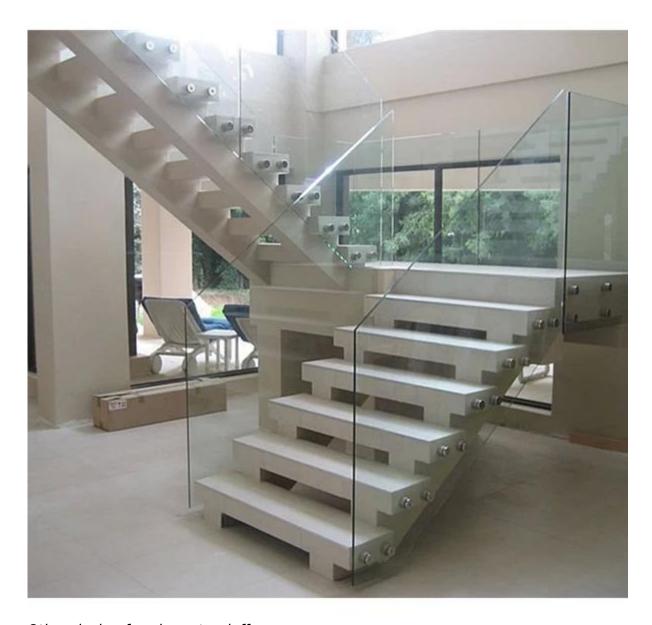

Usually glass standoff is widely used in balcony and stair.

## brushed and mirror finish

Project show for balcony

for stair

Other design for glass standoff glass standoff for timber decking

glass standoff SFT-30

double glass standoff with back plate

SF-30

In addition, we can make the standoff bracket based on your requirement.