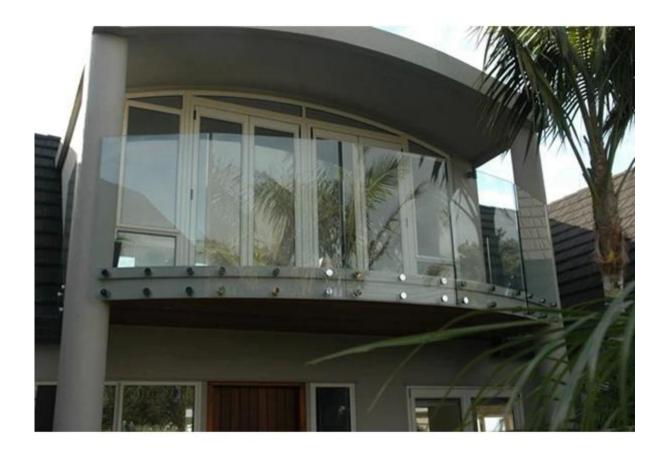

Usually glass standoff is widely used in balcony and stair.

## brushed and mirror finish

Project show for balcony

for stair

Other design for glass standoff glass standoff for timber decking

glass standoff SFT-30

double glass standoff with back plate

SF-30

In addition, we can make the standoff bracket based on your requirement.