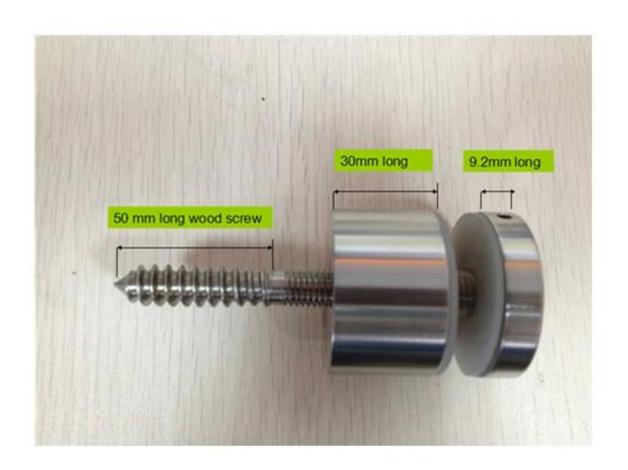

Stainless steel glass standoff bracket is designed to suit 8mm-15mm glass. It is concrete decking and easy for installation,low cost for maintenance.

You may choose SS304 and SS316 standoff bracket for indoor and outdoor use. We will give you the hole position drawing when installation.

## brushed and mirror finish

Project show for balcony

for stair

Other design for glass standoff glass standoff for timber decking

glass standoff SFT-30

double glass standoff with back plate

SF-30

In addition, we can make the standoff bracket based on your requirement.