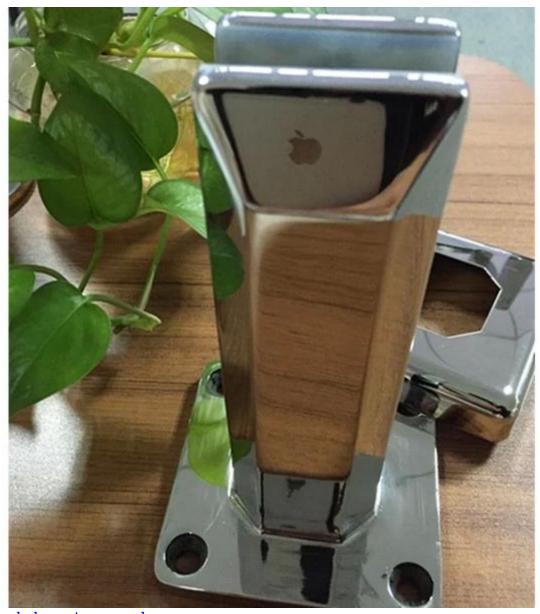

Frameless round clamp with base is widely used in glass fencing system. It is surface mounting for concrete and wood decking.

Features of frameless glass fencing with round base clamp

- designed to suit3/8" and 1/2" tempered glass panel
- no pre-drilled holes made in glass
- material available in SS316,SS316L and duplex 2205 to meet different service environment
- clamps work by friction
- choice of brushed finish and mirror finish
- specially cut glass gate and glass panel for hinge&latch
- no limit no MOQ
- base plate and core drilling clamp available

## Product show

1.round clamp with base in a mirror finish with cover plate

2.round clamp with base in a satin finish with cover plate

3.Project pic round clamp for swimming pool fencing,timber decking