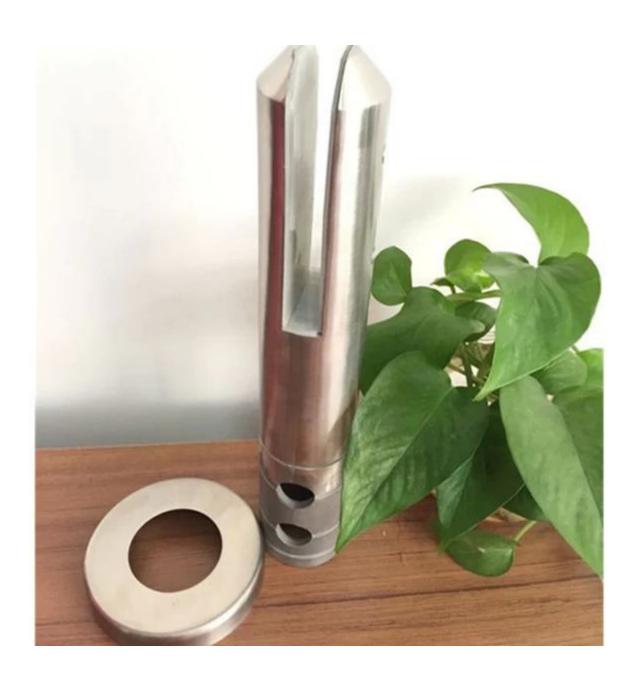

Frameless round clamp with base is widely used in glass fencing system. It is surface mounting for concrete and wood decking.

Features of frameless glass fencing with round base clamp

- designed to suit3/8" and 1/2" tempered glass panel
- no pre-drilled holes made in glass
- material available in SS316,SS316L and duplex 2205 to meet different service environment
- clamps work by friction
- choice of brushed finish and mirror finish
- specially cut glass gate and glass panel for hinge&latch
- no limit no MOQ
- base plate and core drilling clamp available

## Product show

1.round clamp with base in a mirror finish with cover plate

2.round clamp with base in a satin finish with cover plate

3.Project pic round clamp for swimming pool fencing,timber decking