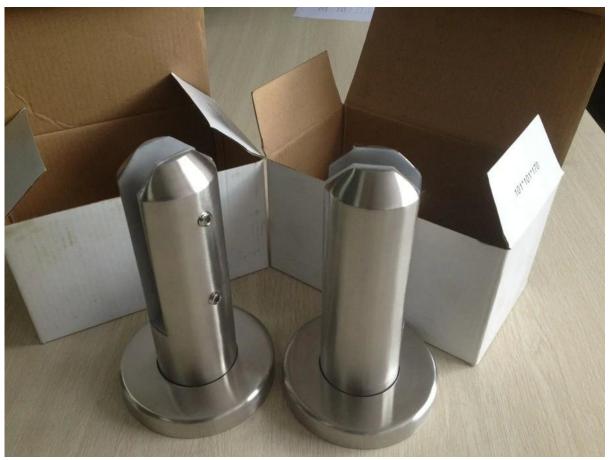

## Product show

1.round clamp with base in a mirror finish with cover plate

2.round clamp with base in a satin finish with cover plate

3.Project pic round clamp for swimming pool fencing,timber decking