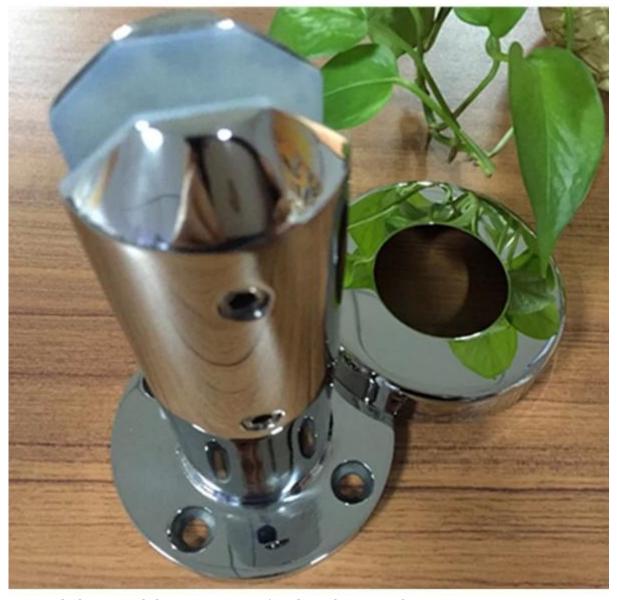

Frameless round clamp with base is widely used in glass fencing system. It is surface mounting for concrete and wood decking.

Features of frameless glass fencing with round base clamp

- designed to suit3/8" and 1/2" tempered glass panel
- no pre-drilled holes made in glass
- material available in SS316,SS316L and duplex 2205 to meet different service environment
- clamps work by friction
- choice of brushed finish and mirror finish
- specially cut glass gate and glass panel for hinge&latch
- no limit no MOQ
- base plate and core drilling clamp available

## Product show

1.round clamp with base in a mirror finish with cover plate

2.round clamp with base in a satin finish with cover plate

3.Project pic round clamp for swimming pool fencing,timber decking