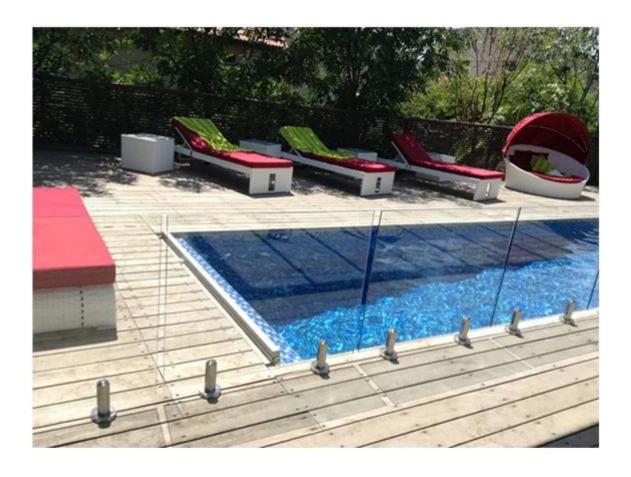

## Product show

1.round clamp with base in a mirror finish with cover plate

2.round clamp with base in a satin finish with cover plate

3.Project pic round clamp for swimming pool fencing,timber decking