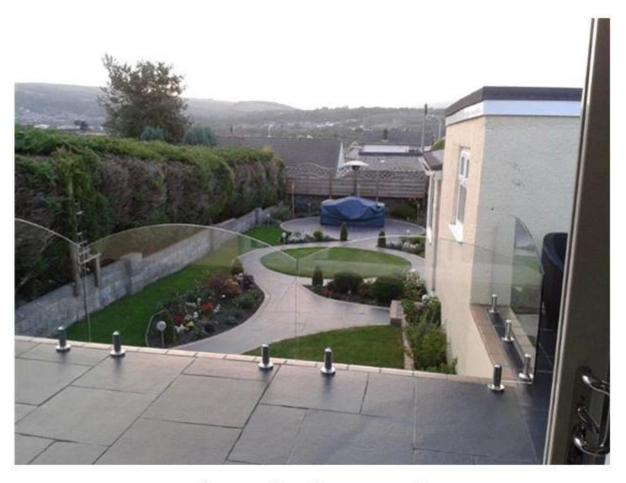

## frameless glass balustrade

round clamp with base for balcony glass balustrade, concrete decking

glass balustrade system

 $\begin{array}{c} \text{4.Other designs of stainless steel clamp} \\ \underline{\text{square clamp with base}} \end{array}$ 