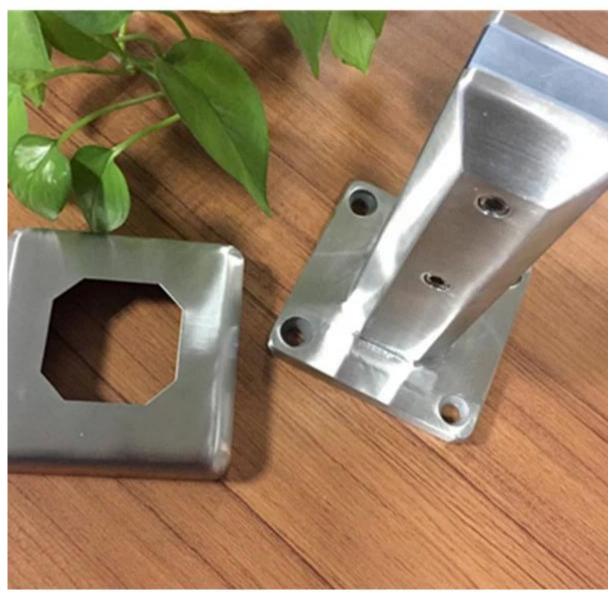

It is easy for installation and zero cost for maintenance.

Details: 1.net weight:2.1kg 2.cover ring included 3.glass thickness:3/8"-1/2" 4.friction type 5.dimension:50mm\*168mm high

Product show 1.brushed glass clamp