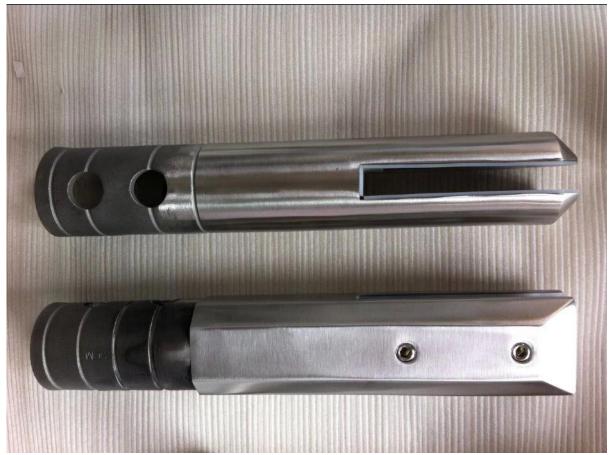

## square slotted pipe

4.other designs of glass clamp round base plate glass spigot