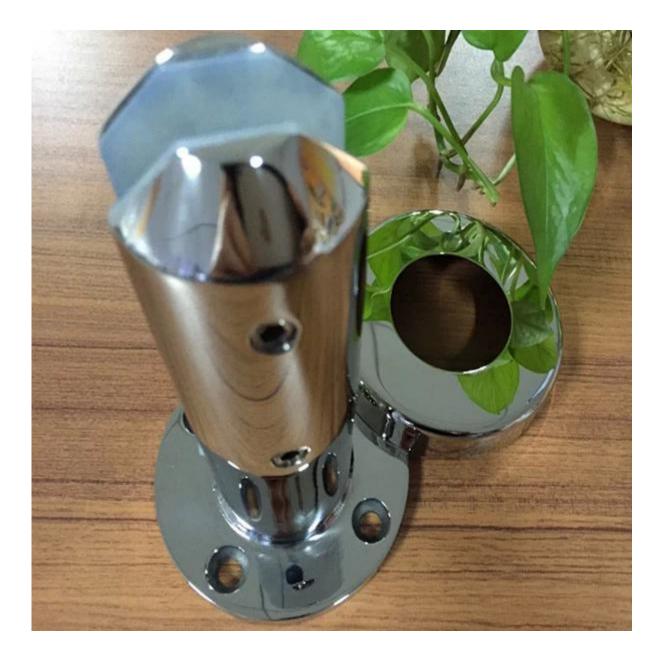

It is easy for installation and zero cost for maintenance.

Details: 1.net weight:2.1kg 2.cover ring included 3.glass thickness:3/8"-1/2" 4.friction type 5.dimension:50mm\*168mm high

Product show 1.brushed glass clamp

2.mirror finish glass clamp

3. project show for pool fencing

for balcony