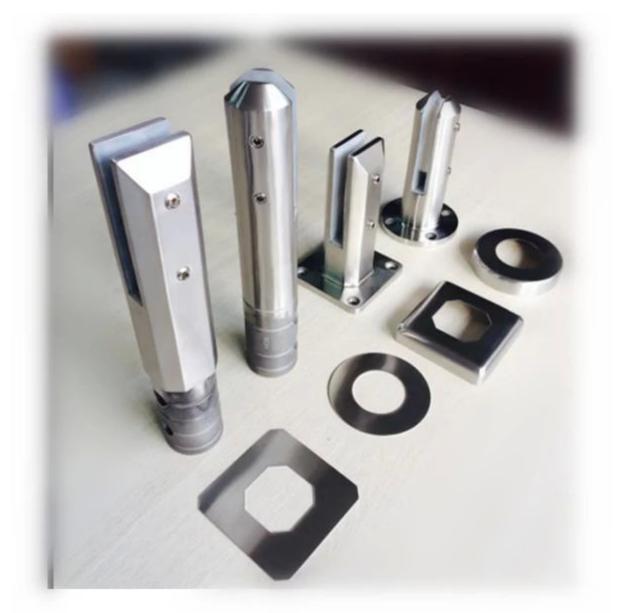

## square slotted pipe

4.other designs of glass clamp round base plate glass spigot

## frameless glass balustrade

core drill glass clamp in round and square shape

4 types stainless steel glass clamp base plate and core drill type

If you have any question, welcome to contact me, this is Susie Fu  $^{-.^{-}}$