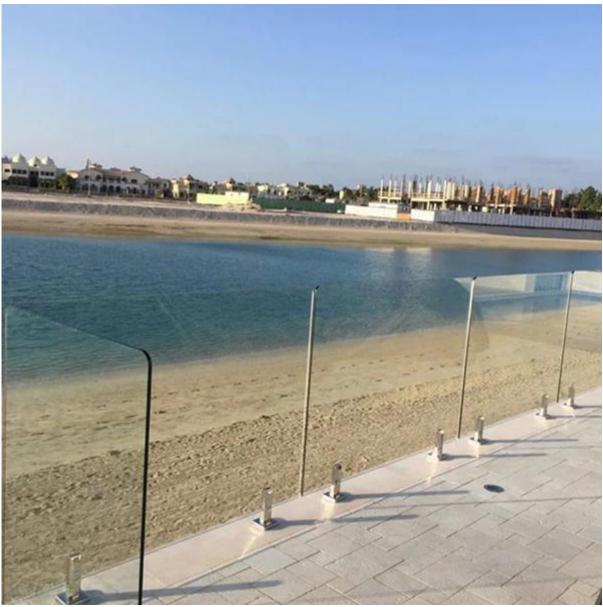

Frameless stainless steel 316 grade square glass clamp is designed to suit 3/8"-1/2" thickness glass and there is no holes required in the glass panel.

This glass clamp is popularly used in frameless glass fencing system and frameless glass balustrade system.

It is easy for installation and zero cost for maintenance.

Details: 1.net weight:2.1kg 2.cover ring included 3.glass thickness:3/8"-1/2" 4.friction type 5.dimension:50mm\*168mm high

Product show 1.brushed glass clamp



2.mirror finish glass clamp



3. project show for pool fencing



for balcony



## square slotted pipe

4.other designs of glass clamp round base plate glass spigot





## frameless glass balustrade

core drill glass clamp in round and square shape



4 types stainless steel glass clamp base plate and core drill type



If you have any question, welcome to contact me, this is Susie Fu  $^{-.^{-}}$