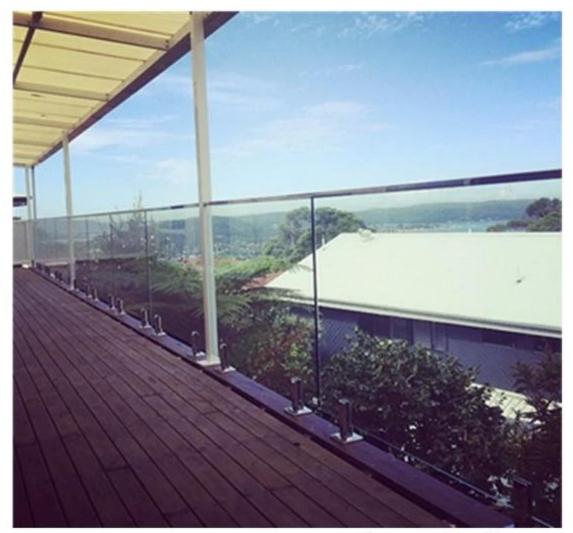

Frameless stainless steel 316 grade square glass clamp is designed to suit 3/8"-1/2" thickness glass and there is no holes required in the glass panel.

This glass clamp is popularly used in frameless glass fencing system and frameless glass balustrade system.

It is easy for installation and zero cost for maintenance.

Details: 1.net weight:2.1kg 2.cover ring included 3.glass thickness:3/8"-1/2" 4.friction type 5.dimension:50mm\*168mm high

Product show 1.brushed glass clamp



2.mirror finish glass clamp



3. project show for pool fencing



for balcony



## square slotted pipe

4.other designs of glass clamp round base plate glass spigot





## frameless glass balustrade

core drill glass clamp in round and square shape



4 types stainless steel glass clamp base plate and core drill type



If you have any question, welcome to contact me, this is Susie Fu  $^{-.^{-}}$