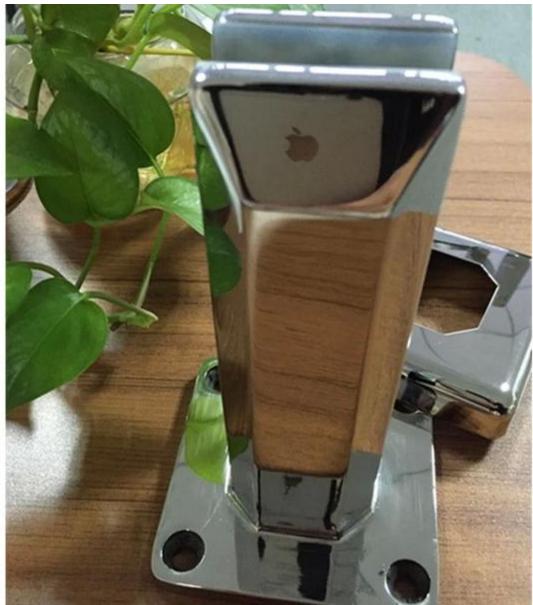

Frameless stainless steel 316 grade square glass clamp is designed to suit 3/8"-1/2" thickness glass and there is no holes required in the glass panel.

This glass clamp is popularly used in frameless glass fencing system and frameless glass balustrade system.

It is easy for installation and zero cost for maintenance.

Details: 1.net weight:2.1kg 2.cover ring included 3.glass thickness:3/8"-1/2" 4.friction type 5.dimension:50mm\*168mm high

Product show 1.brushed glass clamp



2.mirror finish glass clamp



3. project show for pool fencing



for balcony



## square slotted pipe

4.other designs of glass clamp round base plate glass spigot





## frameless glass balustrade

core drill glass clamp in round and square shape



4 types stainless steel glass clamp base plate and core drill type



If you have any question, welcome to contact me, this is Susie Fu  $^{-.^{-}}$