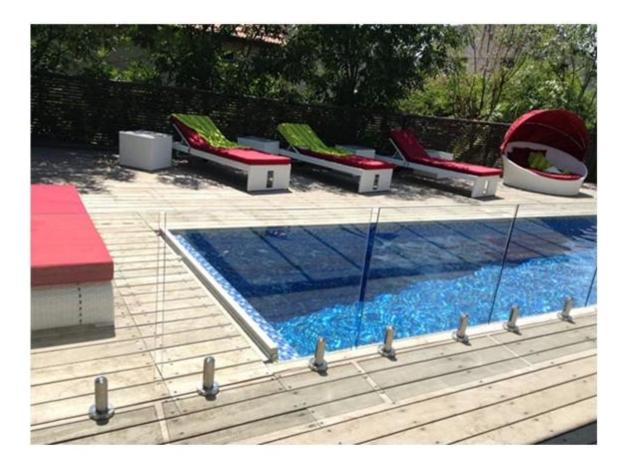

Frameless stainless steel 316 grade square glass clamp is designed to suit 3/8"-1/2" thickness glass and there is no holes required in the glass panel.

This glass clamp is popularly used in frameless glass fencing system and frameless glass balustrade system.

It is easy for installation and zero cost for maintenance.

Details: 1.net weight:2.1kg 2.cover ring included 3.glass thickness:3/8"-1/2" 4.friction type 5.dimension:50mm\*168mm high

Product show 1.brushed glass clamp



2.mirror finish glass clamp



3. project show for pool fencing



for balcony



## square slotted pipe

4.other designs of glass clamp round base plate glass spigot





## frameless glass balustrade

core drill glass clamp in round and square shape



4 types stainless steel glass clamp base plate and core drill type



If you have any question, welcome to contact me, this is Susie Fu  $^{-.^{-}}$