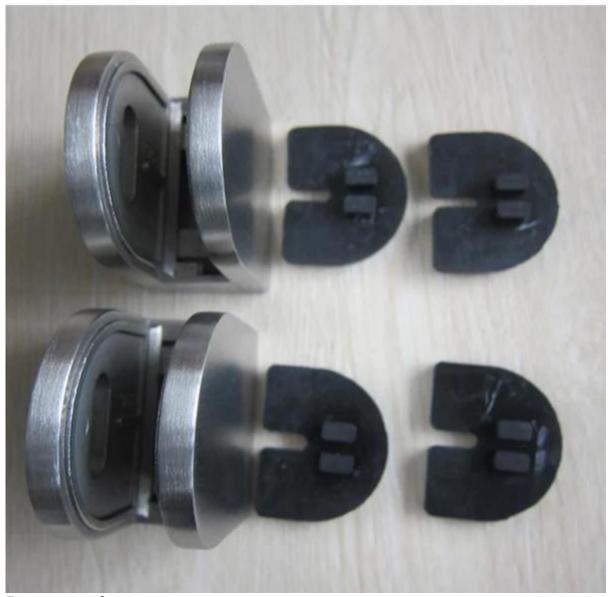

7.payment terms:T/T,Western Union,Escrow

Brushed finish on the left and mirror finish on the right

**Gasket rubber inserts included** 

For square pipe

Other designs available 1.glass clip with arc base

2.square type glass clip