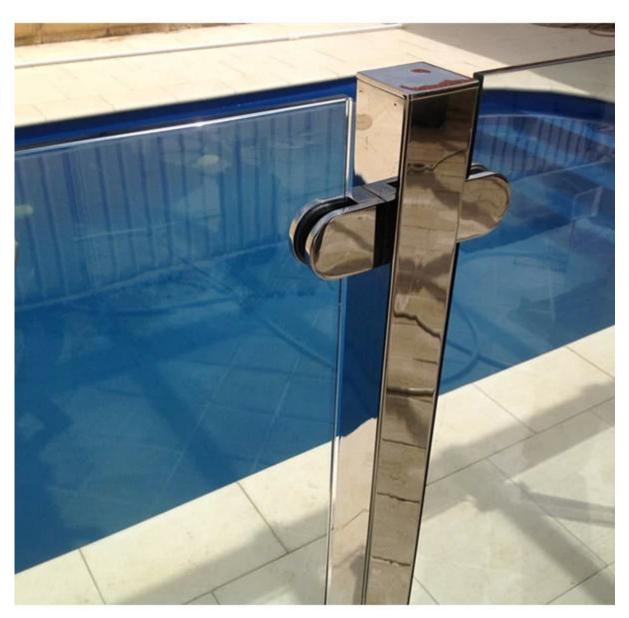

G105 stainless steel 304 glass clip with flat base is designed to suit 3/8" and 1/2" thickness glass and square pipe. You may choose both brushed and mirror finish. The rubber gaskest included. The glass clip is usually used for the staircase, balcony design.

7.payment terms:T/T,Western Union,Escrow

Brushed finish on the left and mirror finish on the right

**Gasket rubber inserts included** 

For square pipe

Other designs available 1.glass clip with arc base

2.square type glass clip