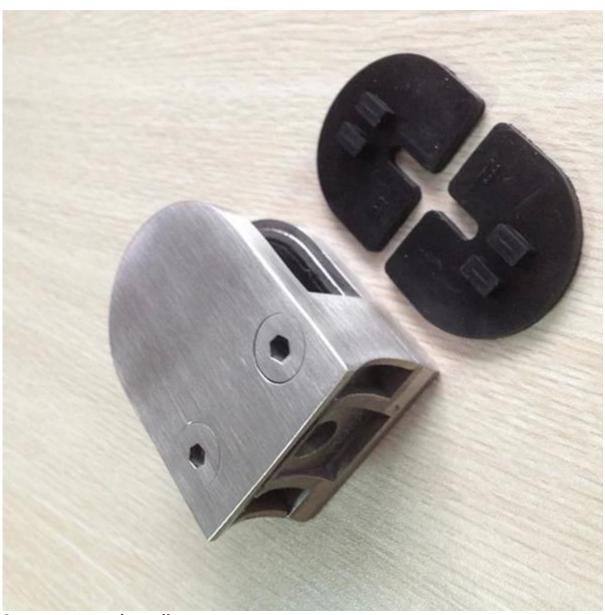

7.payment terms:T/T,Western Union,Escrow

Brushed finish on the left and mirror finish on the right

**Gasket rubber inserts included** 

For square pipe

Other designs available 1.glass clip with arc base

2.square type glass clip