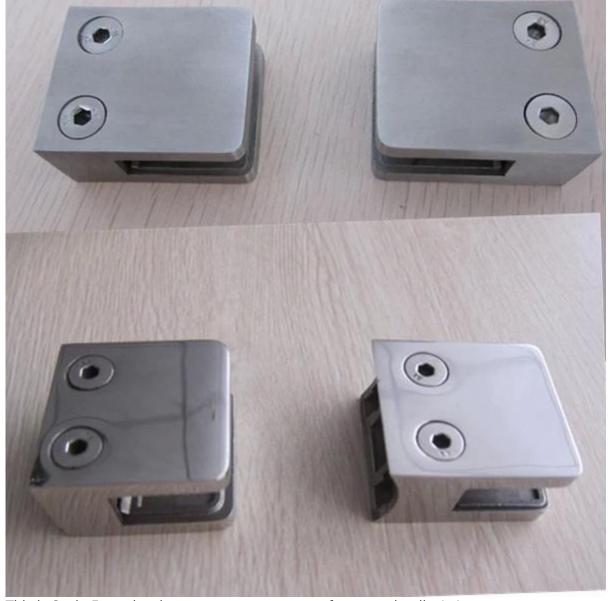

## Product show:

1.dimension:55\*45\*28mm

2.net weight:0.3kg

3.glass thickness:3/8-1/2" thick

4.suit 40\*40/50\*50mm square pipe

5.MOQ:6pcs

6.delivery method:by express,by sea and by air ,depending on the quantity

7.payment terms:T/T,Western Union,Escrow

Brushed finish on the left and mirror finish on the right

**Gasket rubber inserts included** 

For square pipe

Other designs available 1.glass clip with arc base

2.square type glass clip