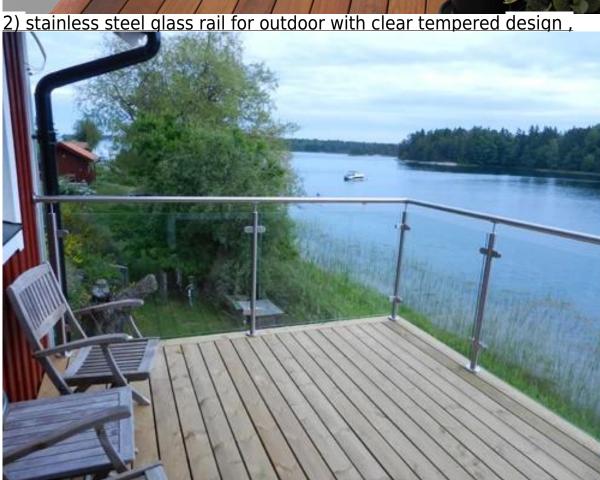

Stainless steel post with bracket photo :

3. stainless steel glass rail for outdoor projects,
1) stainless steel glass rail for outdoor with frosted glass design,

4. stainless steel glass rail for outdoor glass clamp fittings, javascript:void(0);/\*1468919934213\*/