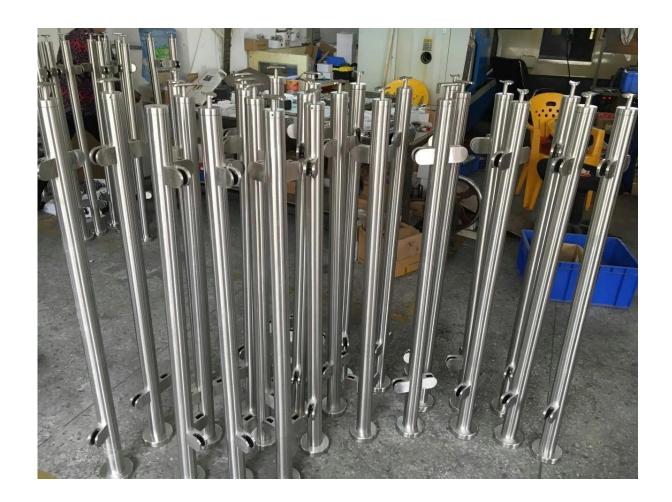

Stainless steel post with bracket photo :

3. stainless steel glass rail for outdoor projects,
1) stainless steel glass rail for outdoor with frosted glass design,

4. stainless steel glass rail for outdoor glass clamp fittings, javascript:void(0);/\*1468919934213\*/