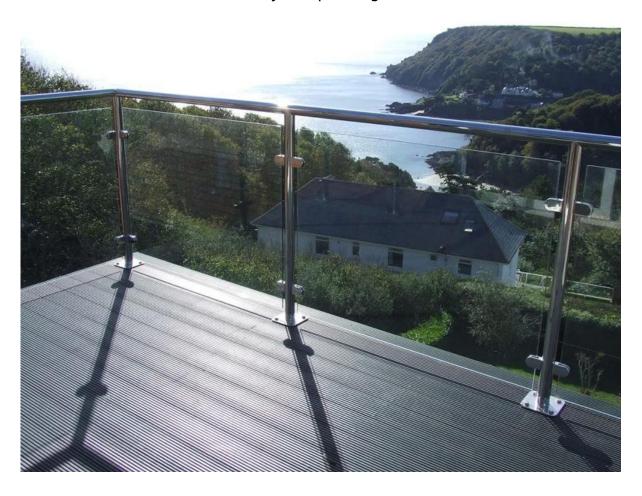

## china manufacturer stainless steel glass rail for outdoor

1. stainless steel glass rail for outdoor description:

Material: Stainless Steel 304/316 Finish: satin or mirror polished Size: Diameter 2 inches / 50.8mm

Glass thickness: 8-12mm safety tempered glass

Stainless steel post with bracket photo :

3. stainless steel glass rail for outdoor projects,
1) stainless steel glass rail for outdoor with frosted glass design,

4. stainless steel glass rail for outdoor glass clamp fittings, javascript:void(0);/\*1468919934213\*/