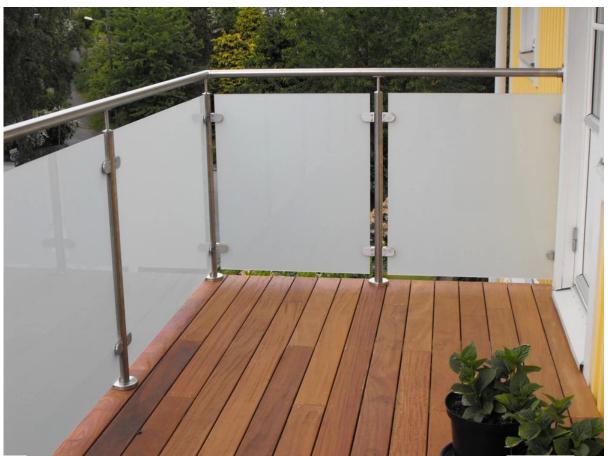

Stainless steel post with bracket photo :

3. stainless steel glass rail for outdoor projects,
1) stainless steel glass rail for outdoor with frosted glass design,

4. stainless steel glass rail for outdoor glass clamp fittings, javascript:void(0);/\*1468919934213\*/