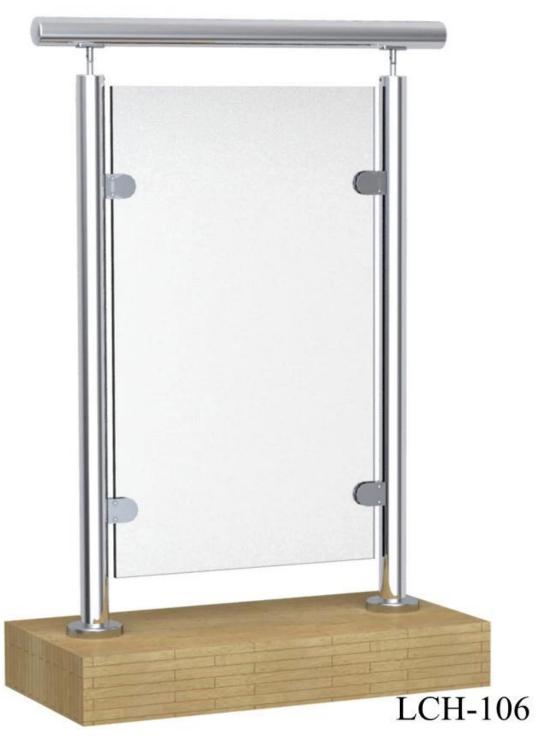

## 2. stainless steel glass rail for outdoor different types post available,

- --round one way post or end post --round two way post 90 ° or corner post --round two way post 180 ° or middle post --round two way post 135 °

Stainless steel post with bracket photo :

3. stainless steel glass rail for outdoor projects,
1) stainless steel glass rail for outdoor with frosted glass design,

4. stainless steel glass rail for outdoor glass clamp fittings, javascript:void(0);/\*1468919934213\*/