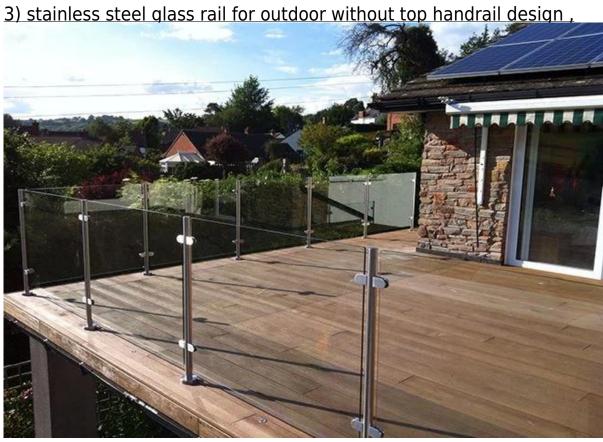

Stainless steel post with bracket photo :

3. stainless steel glass rail for outdoor projects,
1) stainless steel glass rail for outdoor with frosted glass design,

4. stainless steel glass rail for outdoor glass clamp fittings, javascript:void(0);/\*1468919934213\*/