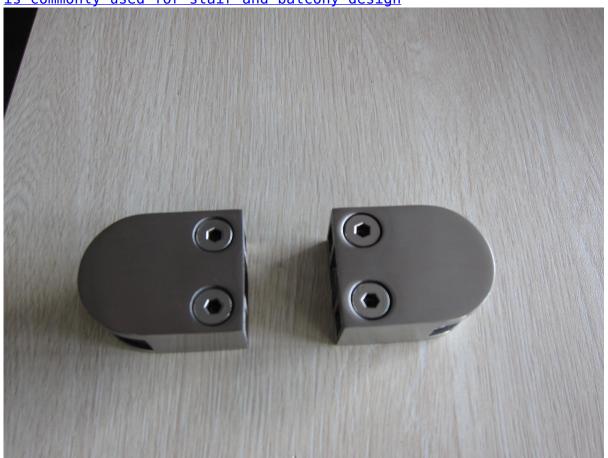

<u>D glass clamp is very popluar in stainless steel glass handrail system and it</u>

is commonly used for stair and balcony design

### round base

china glass clamp 1/2",good quality stainless steel 316 round post glass
clamp,stair handrail post glass clamp

packing pic

Other handrail fittings available handrail bracket round handrail bracket, wall handrail bracket