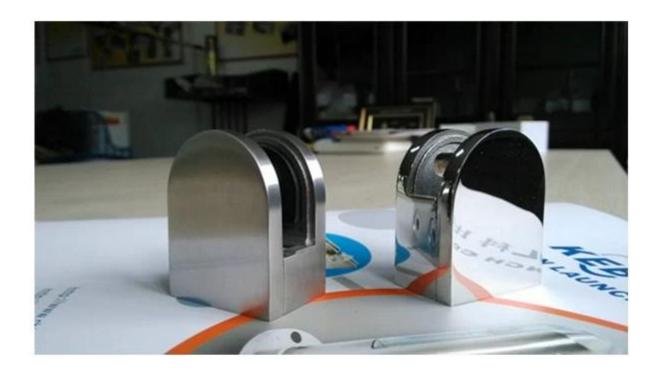

#### 1.square glass clamp

stainless steel square type glass clamp for stair,stainless steel glass clamp
with flat base for balcony handrail

G102

2.D glass clamp flat base and round base in brushed and mirror finish

# glass clamp mirror finish