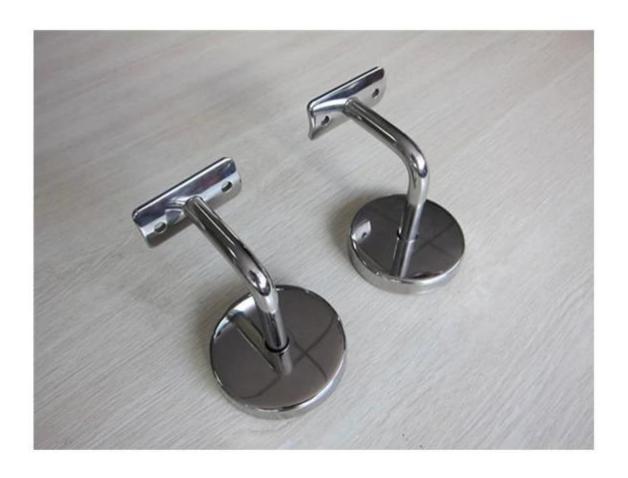

ng                                 |
| country         | China                                      |
|                 |                                            |

#### 1.square glass clamp

stainless steel square type glass clamp for stair,stainless steel glass clamp
with flat base for balcony handrail



G102

2.D glass clamp flat base and round base in brushed and mirror finish

<u>D glass clamp is very popluar in stainless steel glass handrail system and it</u>

is commonly used for stair and balcony design





# glass clamp mirror finish

### round base

china glass clamp 1/2",good quality stainless steel 316 round post glass
clamp,stair handrail post glass clamp



packing pic





Other handrail fittings available handrail bracket round handrail bracket, wall handrail bracket



## handrail bracket P703R

### base and cover

china stainless steel round handrail post base and cover for stair,stainless
steel base and cover for round post



base and cover BS911

end cap

china stainles steel round end cap for stair handrail post,stainless steel
square end cap for stair design