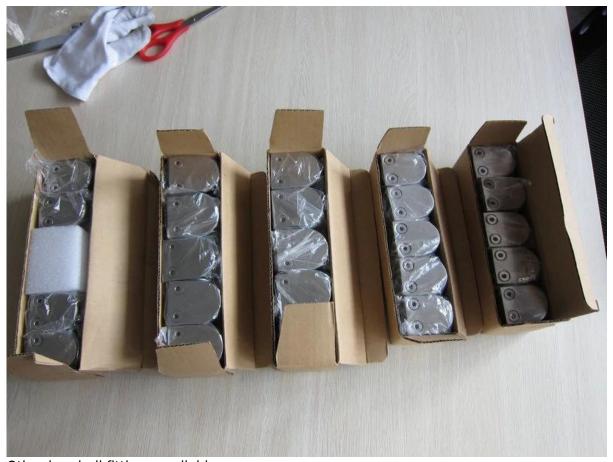

### round base

china glass clamp 1/2",good quality stainless steel 316 round post glass
clamp,stair handrail post glass clamp

packing pic

Other handrail fittings available handrail bracket round handrail bracket, wall handrail bracket