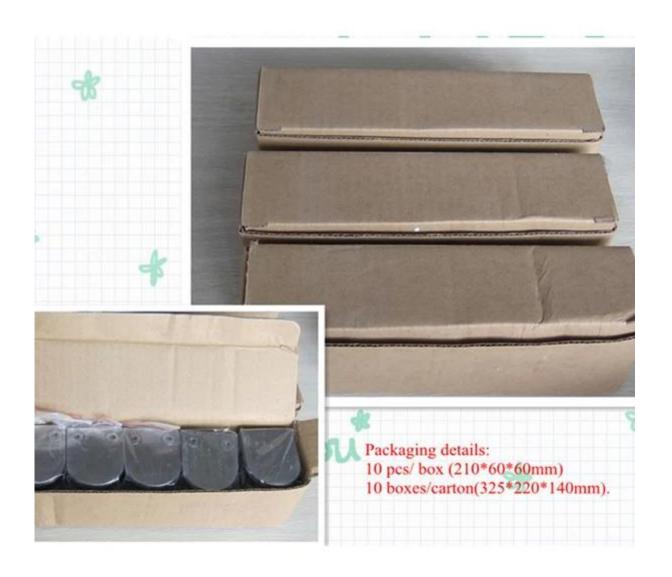

### round base

china glass clamp 1/2",good quality stainless steel 316 round post glass
clamp,stair handrail post glass clamp

packing pic

Other handrail fittings available handrail bracket round handrail bracket, wall handrail bracket