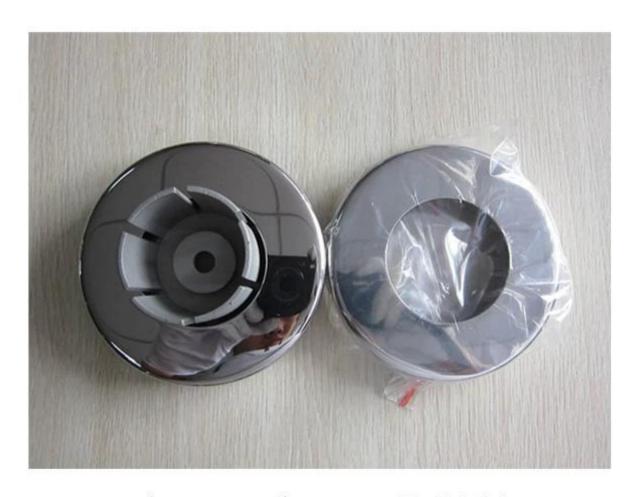

### base and cover

china stainless steel round handrail post base and cover for stair,stainless
steel base and cover for round post

base and cover BS911

end cap

china stainles steel round end cap for stair handrail post,stainless steel
square end cap for stair design