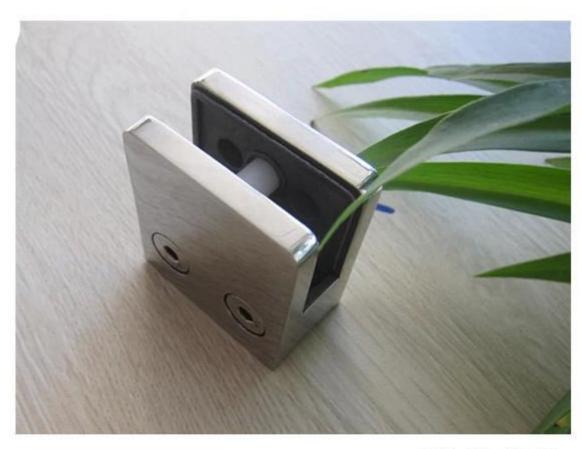

#### 1.square glass clamp

stainless steel square type glass clamp for stair,stainless steel glass clamp
with flat base for balcony handrail

G102

2.D glass clamp flat base and round base in brushed and mirror finish

<u>D glass clamp is very popluar in stainless steel glass handrail system and it</u>

is commonly used for stair and balcony design