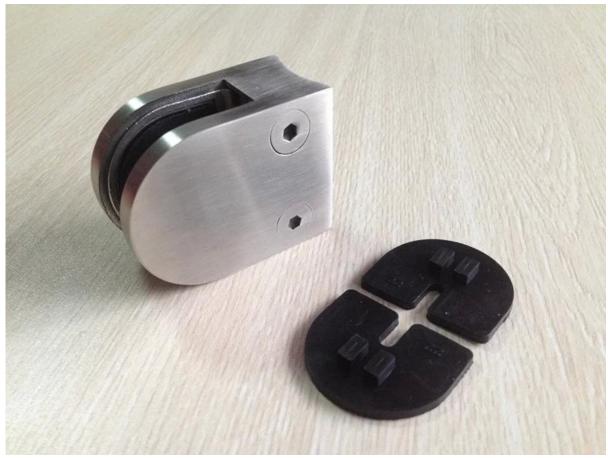

#### 1.square glass clamp

stainless steel square type glass clamp for stair,stainless steel glass clamp
with flat base for balcony handrail

G102

2.D glass clamp flat base and round base in brushed and mirror finish

# glass clamp mirror finish