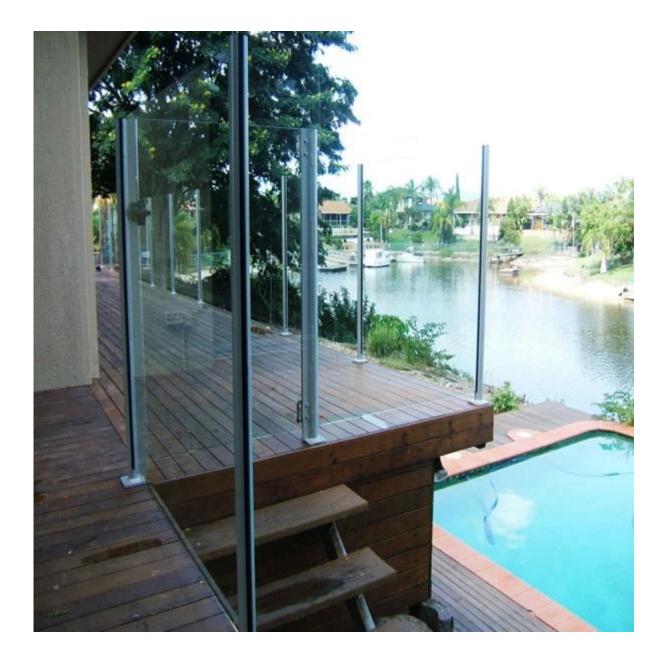

Frameless glass balustrade system with glass standoff is very popular in the design of staircase and balcony outdoor and indoor.

It is designed to suit 10-19mm tempered glass panel and easy for installation. You may enjoy the beautiful view freely.

Just send me a smiple drawing of your stair and balcony and we will give you a stunning solution as return.

They are 2 types of glass standoffs: one is for concrete decking and the other for timber decking.

Details.

| product name    | glass balustrade standoff                       |
|-----------------|-------------------------------------------------|
| type1           | glass standoff for concrete                     |
| type2           | glass standoff for wood                         |
| material        | SS316/304 grade                                 |
| finish          | brushed and mirror                              |
| glass thickness | 10-19mm                                         |
| application     | stair,balcony and pool fence                    |
| techonology     | CNC machining                                   |
| net weight      | about 06kg                                      |
| dimension       | main body:50*30mm;cap:50*10mm with M12*120 bolt |
| MOQ             | lpc                                             |
| country         | China                                           |
| delivery method | by air,by DHL.UPS,FedEx,by sea                  |