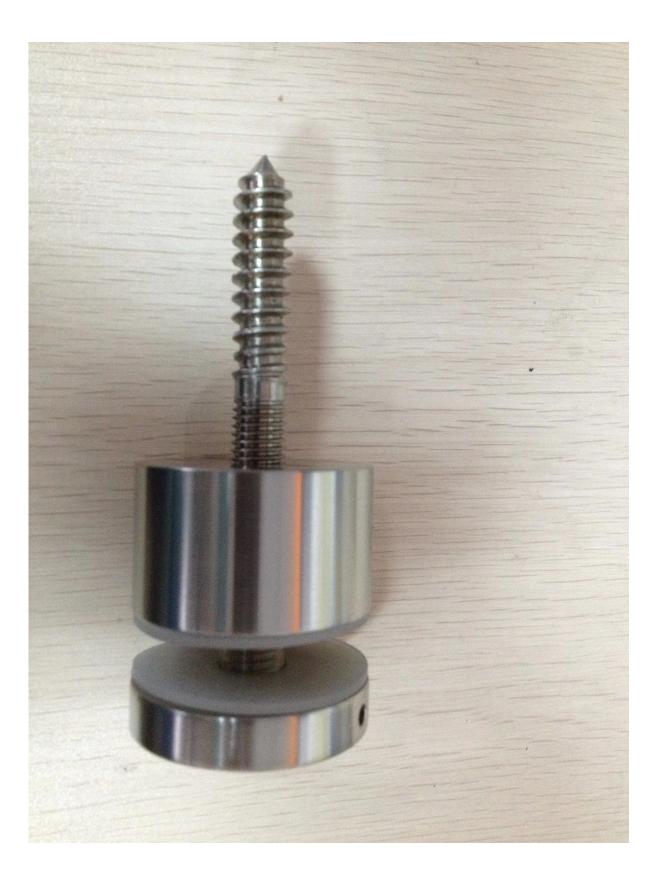

## glass standoff SFT-30

satin finish timber decking glass standoff

Other type of glass standoffs 1.glass standoff for concrete <u>frameless stainless steel glass standoff for balcony, balcony design stainless</u> <u>steel outdoor glass standoff</u>