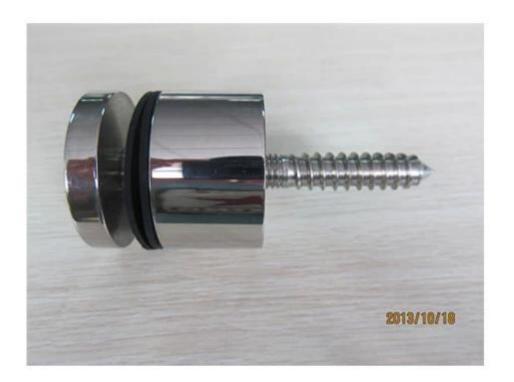

Mirror finish timber decking glass standoff

## glass standoff SFT-30

satin finish timber decking glass standoff

Other type of glass standoffs 1.glass standoff for concrete <u>frameless stainless steel glass standoff for balcony, balcony design stainless</u> <u>steel outdoor glass standoff</u>