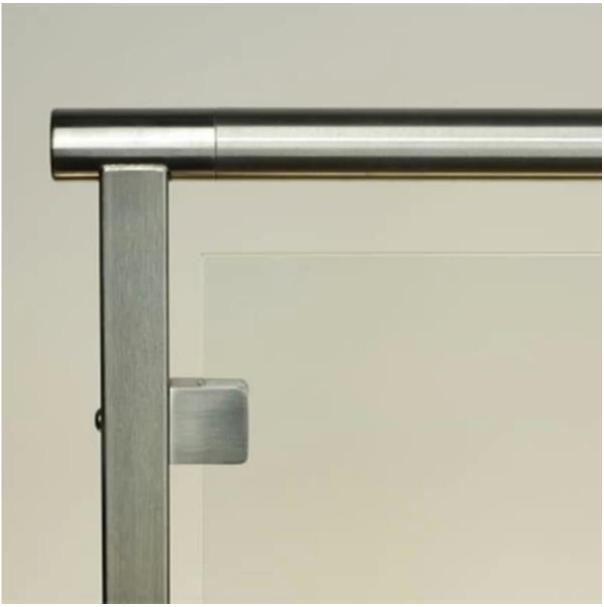

2.stainless steel glass handrail system with glass clamp stainless steel glass square railing post for balcony, stainless steel 316 glass balustrade post for pool fence

stainless steel square type glass clamp for stair,stainless steel glass clamp
with flat base for balcony handrail