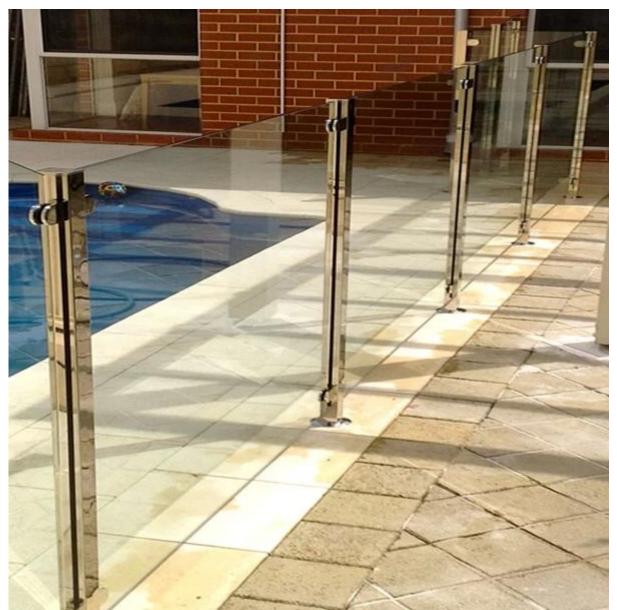

## glass standoff SF-30

Different design of glass railing system available 1.frameless glass railing with glass spigot <u>stainless steel glass spigot factory for balcony design, stainless steel core</u> <u>drill glass spigot supplier for pool fence design</u>