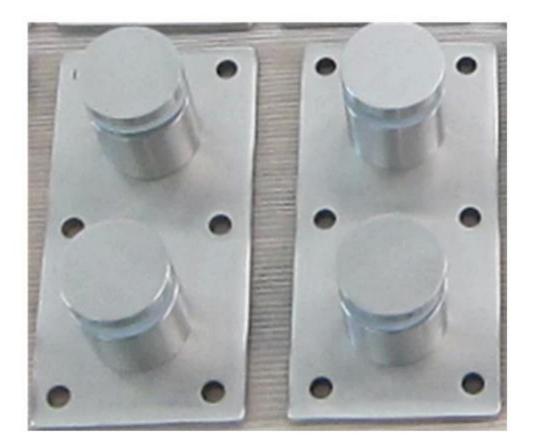

Mirror finish timber decking glass standoff

## glass standoff SFT-30

satin finish timber decking glass standoff

Other type of glass standoffs 1.glass standoff for concrete <u>frameless stainless steel glass standoff for balcony, balcony design stainless</u> <u>steel outdoor glass standoff</u>

## balcony railing design

2.double glass standoff with backplate

stainless steel 304 glass standoff for balcony railing china supplier, china
stainless steel 316 glass standoff bracket for stair