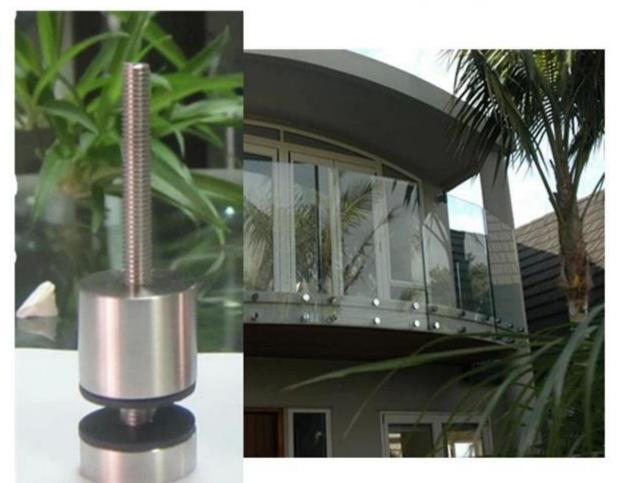

Frameless glass balustrade system with glass standoff is very popular in the design of staircase and balcony outdoor and indoor.

It is designed to suit 10-19mm tempered glass panel and easy for installation. You may enjoy the beautiful view freely.

Just send me a smiple drawing of your stair and balcony and we will give you a stunning solution as return.

They are 2 types of glass standoffs: one is for concrete decking and the other for timber decking.