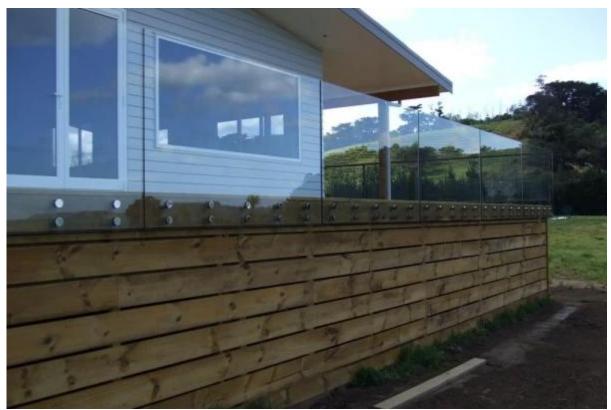

Frameless glass balustrade system with glass standoff is very popular in the design of staircase and balcony outdoor and indoor.

It is designed to suit 10-19mm tempered glass panel and easy for installation. You may enjoy the beautiful view freely.

Just send me a smiple drawing of your stair and balcony and we will give you a stunning solution as return.

They are 2 types of glass standoffs: one is for concrete decking and the other for timber decking.