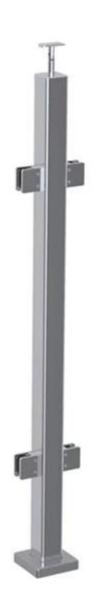

## balustrade post

stainless steel glass square railing post for balcony, stainless steel 316 glass balustrade post for pool fence

LCH-104