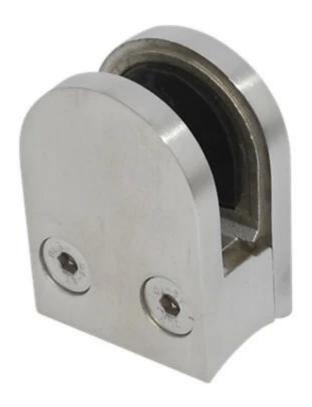

### glass clamp

stainless steel round glass clamp for stair design, china stainless steel
round handrail post glass clamp for balcony

G105R

square tube connector

stainless steel 304 tube connector for 40\*40mm tube, stainless steel 316
square connector for 50mm pipe