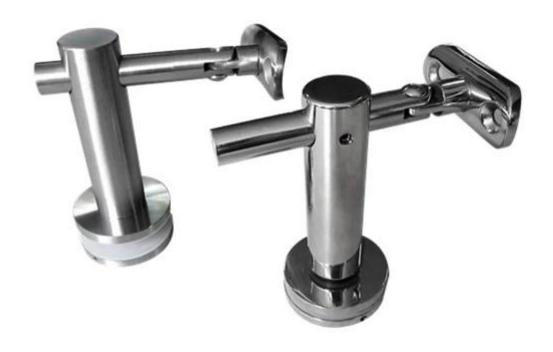

#### stainless steel glass to handrail bracket

#### 4 types:

- 1.Adjustable saddle hand railing bracket
- 2. Horizontal saddle hand railing bracket
- 3. Wall mounted hand railing bracket
- 4. Glass mounted hand railing bracket

#### Features for glass handrail bracket:

- 2-Way Flexible
- Ready-to-Install
- Two Architectural Finishes (satin brushed and mirror polished)
- For 1-1/2" to 2" (38.1 to 50.8 mm) Diameter Hand Rail Tubing
- Designed for 1/2" to 1-1/16" (12 to 25.52 mm) Glass Thickness
- 316 Grade and 304 Grade Stainless Steel
- Can hold max 20mm thick glass

#### **Product show**

P707

Other stainless steel handrail fittings also available