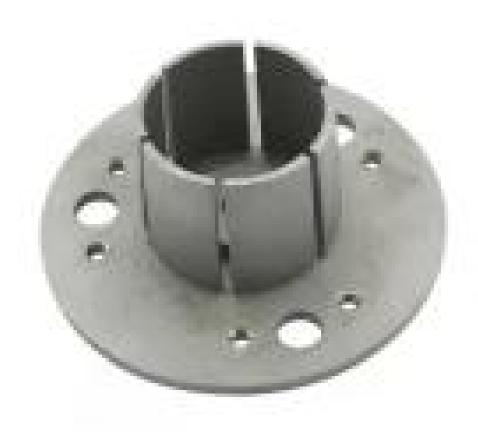

42.4/50.8mm |
| g | handrail/ railing/balustrade  | base             | diameter:42.4/50.8mm  |

#### **Product show**



P707





Other stainless steel handrail fittings also available

### glass clamp

stainless steel round glass clamp for stair design, china stainless steel
round handrail post glass clamp for balcony



G105R

square tube connector

stainless steel 304 tube connector for 40\*40mm tube, stainless steel 316
square connector for 50mm pipe



## balustrade post

stainless steel glass square railing post for balcony, stainless steel 316 glass balustrade post for pool fence



LCH-104

## end cap

stainless steel end cap for round handrail pipe, stainless steel round
handrail post end cap for stair



# LCH-213

base plate

stainelss steel base plate for round handrail post



## BS911

We also specialize in <u>glass balustrade system</u> ,outdoor <u>glass railing</u>, <u>handrail</u> <u>for outdoor steps</u> ,<u>pool fence hardware</u>, <u>wire rope railing</u> welcome to contact me for details. This is Susie ^.^