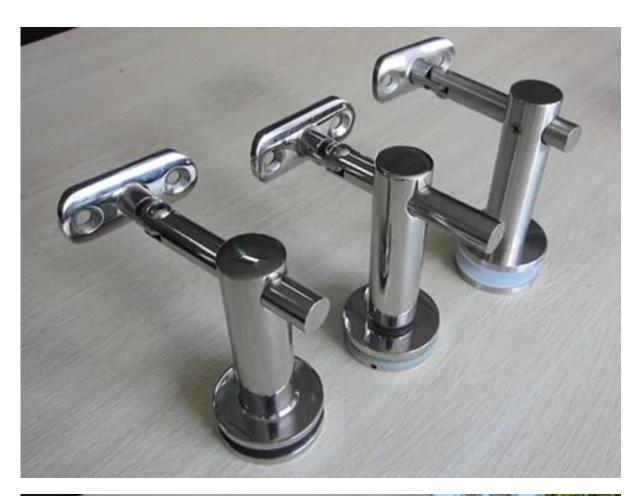

#### stainless steel glass to handrail bracket

#### 4 types:

- 1.Adjustable saddle hand railing bracket
- 2. Horizontal saddle hand railing bracket
- 3. Wall mounted hand railing bracket
- 4. Glass mounted hand railing bracket

#### Features for glass handrail bracket:

- 2-Way Flexible
- Ready-to-Install
- Two Architectural Finishes (satin brushed and mirror polished)
- For 1-1/2" to 2" (38.1 to 50.8 mm) Diameter Hand Rail Tubing
- Designed for 1/2" to 1-1/16" (12 to 25.52 mm) Glass Thickness
- 316 Grade and 304 Grade Stainless Steel
- Can hold max 20mm thick glass

#### **Product show**

P707

Other stainless steel handrail fittings also available