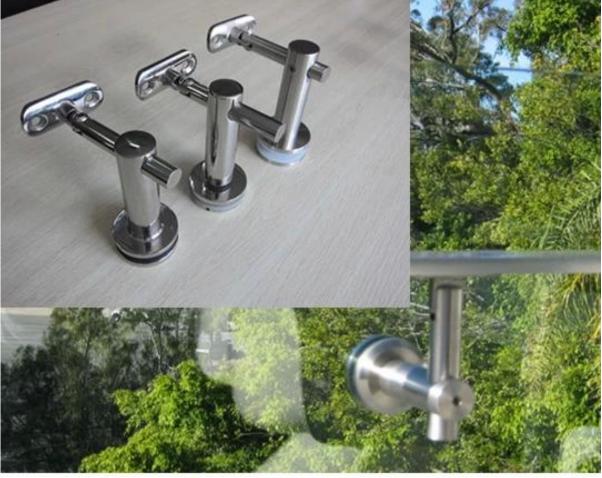

#### stainless steel glass to handrail bracket

#### 4 types:

- 1.Adjustable saddle hand railing bracket
- 2. Horizontal saddle hand railing bracket
- 3. Wall mounted hand railing bracket
- 4. Glass mounted hand railing bracket

#### Features for glass handrail bracket:

- 2-Way Flexible
- Ready-to-Install
- Two Architectural Finishes (satin brushed and mirror polished)
- For 1-1/2" to 2" (38.1 to 50.8 mm) Diameter Hand Rail Tubing
- Designed for 1/2" to 1-1/16" (12 to 25.52 mm) Glass Thickness
- 316 Grade and 304 Grade Stainless Steel
- Can hold max 20mm thick glass

#### **Product show**

P707

Other stainless steel handrail fittings also available