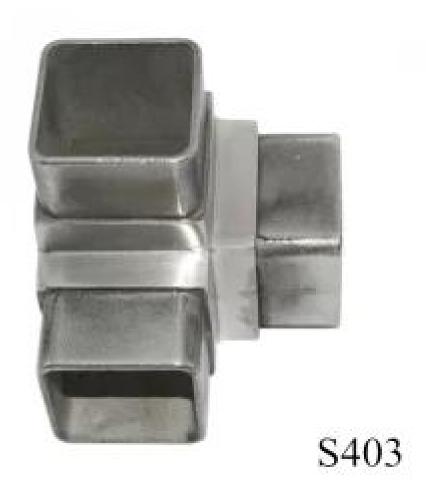

### glass clamp

stainless steel round glass clamp for stair design, china stainless steel
round handrail post glass clamp for balcony

G105R

square tube connector

stainless steel 304 tube connector for 40\*40mm tube, stainless steel 316
square connector for 50mm pipe