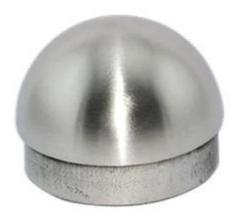

## end cap

stainless steel end cap for round handrail pipe, stainless steel round
handrail post end cap for stair