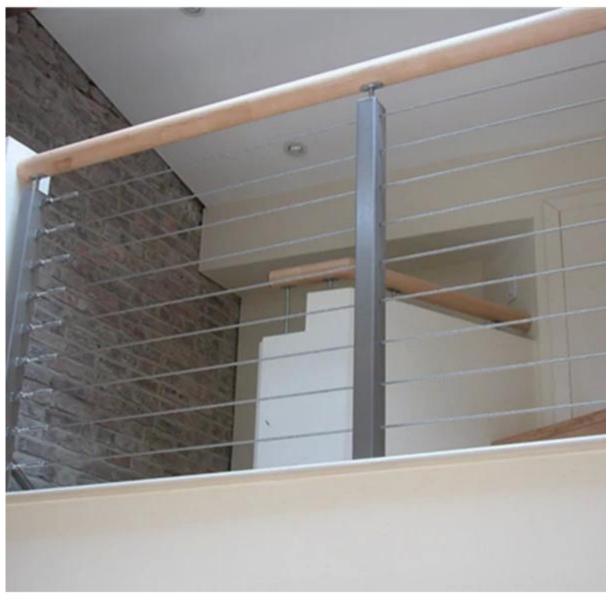

The cable railing system is very easy for installation, low cost for maintenance.

Product show 1.cable rope and cable tensor fitting

2.cable tensor attached onto the post

3.base plate post with cable section

4.projecct pic of stair cable railing system stainless steel cable railing system with stainless steel handrail

stainless steel cable railing system with wood handrail

5.outdoor stainless steel 316 cable railing system available