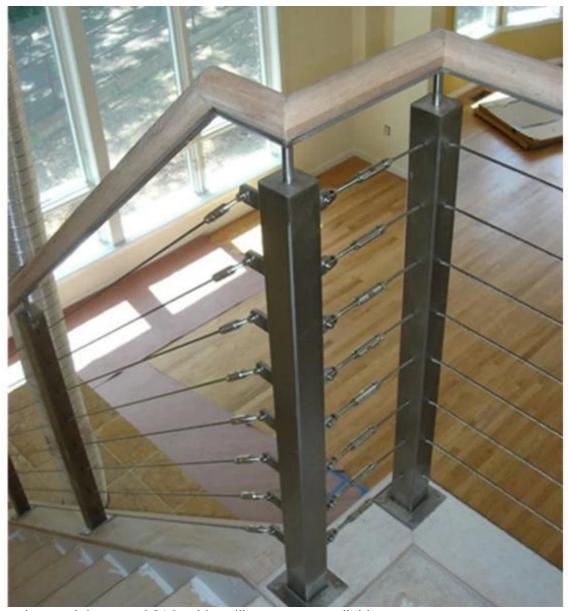

Stainless steel 304 cable railing system with cable tensor is widely used for interior staircase. The cable diameter is from dia3mm to dia10mm and post can be 40x40/50x50mm with 900-1500mm high.

Usually 8-10 cable section per post. The post can be base plate type and side mounted type. Both brushed and mirror finish available.

The cable railing system is very easy for installation, low cost for maintenance.

Product show 1.cable rope and cable tensor fitting

2.cable tensor attached onto the post

3.base plate post with cable section

4.projecct pic of stair cable railing system stainless steel cable railing system with stainless steel handrail

stainless steel cable railing system with wood handrail

5.outdoor stainless steel 316 cable railing system available