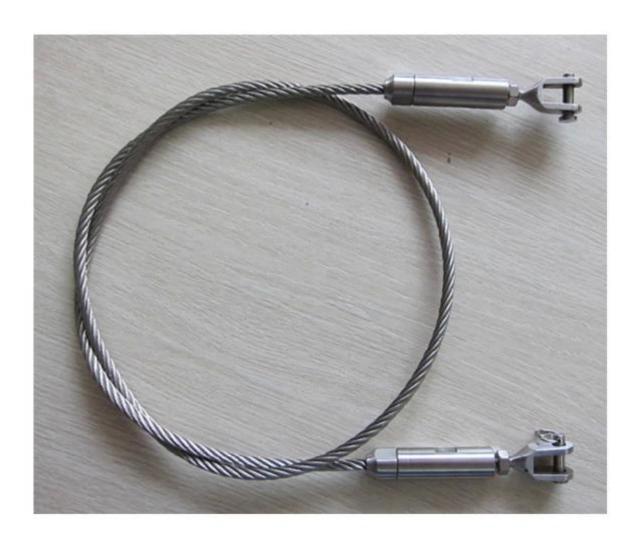

The cable railing system is very easy for installation, low cost for maintenance.

Product show 1.cable rope and cable tensor fitting

2.cable tensor attached onto the post

3.base plate post with cable section