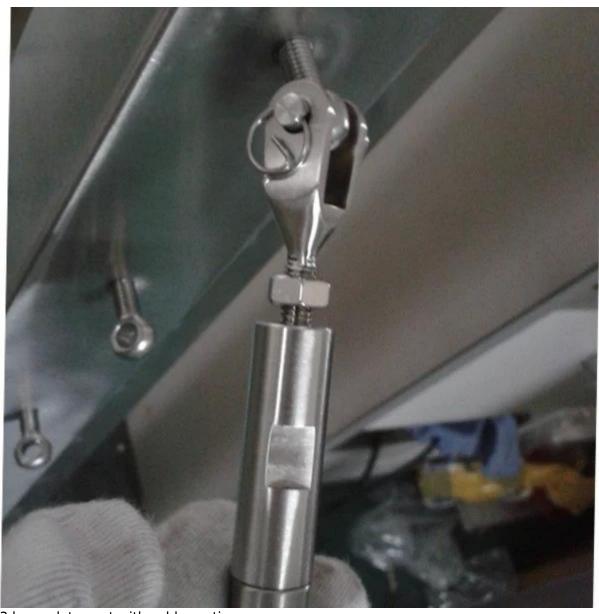

The cable railing system is very easy for installation, low cost for maintenance.

Product show 1.cable rope and cable tensor fitting

2.cable tensor attached onto the post

3.base plate post with cable section