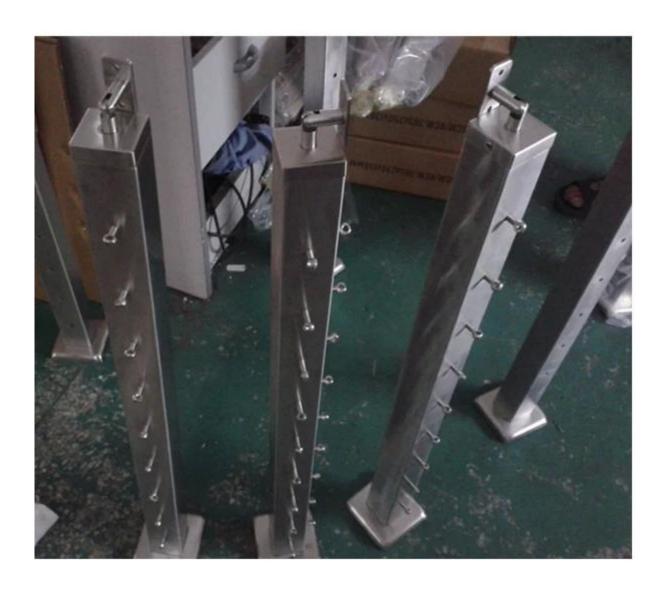

The cable railing system is very easy for installation, low cost for maintenance.

Product show 1.cable rope and cable tensor fitting

2.cable tensor attached onto the post

3.base plate post with cable section