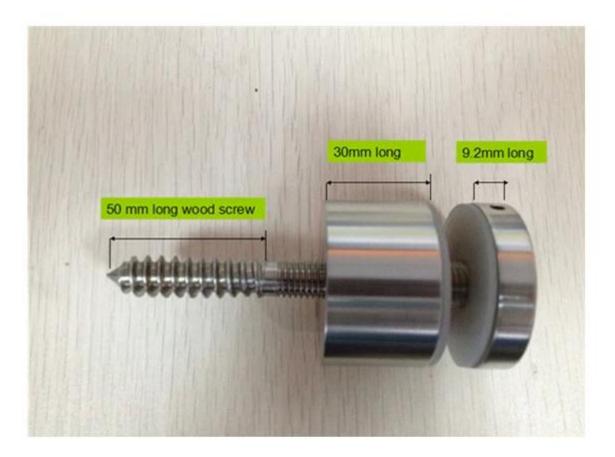

Stainless steel standoff glass bracket with back plate is widely used in frameless glass balustrade system. It is more strong to hold 8-19mm thick glass panel. There are 2 standoff pins in the back plate 200\*100\*10mm.

The standoff is 3.3kg/set and easy for installation, low cost for maintenance. There are 6 holes in the back plate for screws. Usually brushed finish is the most popular.

Product show

glass standoff SF-30