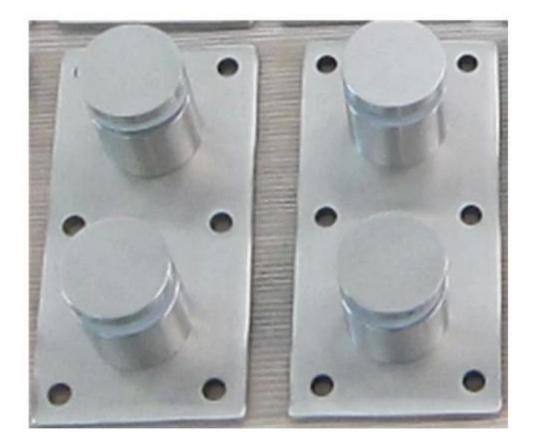

Stainless steel standoff glass bracket with back plate is widely used in frameless glass balustrade system. It is more strong to hold 8-19mm thick glass panel. There are 2 standoff pins in the back plate 200\*100\*10mm.

The standoff is 3.3kg/set and easy for installation, low cost for maintenance. There are 6 holes in the back plate for screws. Usually brushed finish is the most popular.

Product show

glass standoff SF-30