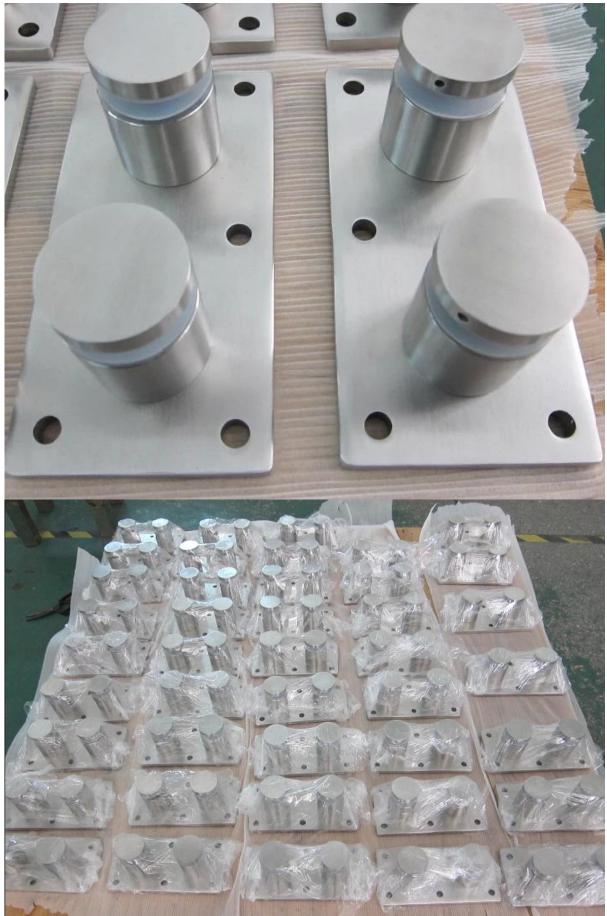

The standoff is 3.3kg/set and easy for installation, low cost for maintenance. There are 6 holes in the back plate for screws. Usually brushed finish is the most popular.

Product show

glass standoff SF-30