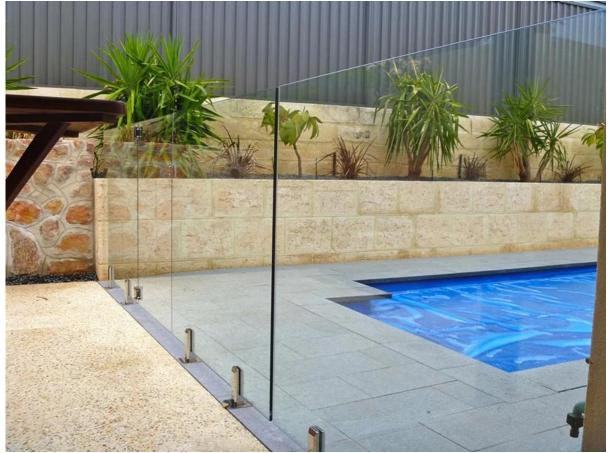

Model: RBM (round base plate)

Model: SBM (square base plate)

Packing[]

4 types spigot∏

Project Photos for your reference□

1. stainless steel spigot for balcony glass railing design:

2. stainless steel spigot for swimming pool design: