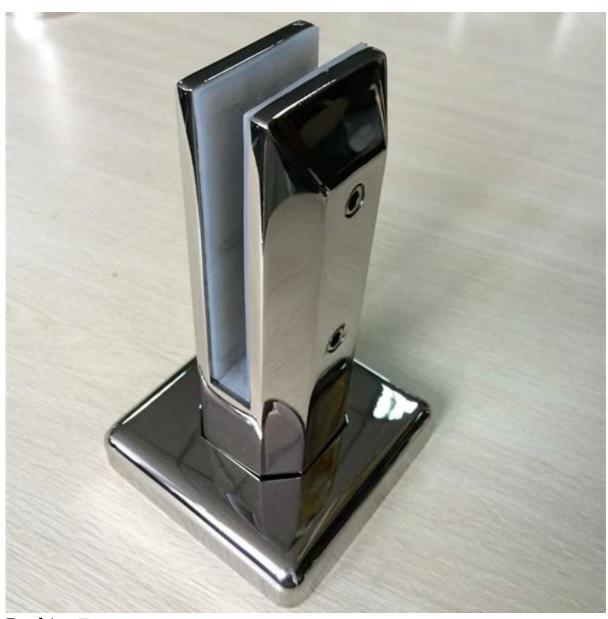

## Features:

| reatures:                                                                                                                                                                                                  |  |
|------------------------------------------------------------------------------------------------------------------------------------------------------------------------------------------------------------|--|
| glass spigot                                                                                                                                                                                               |  |
| for swimming pool fence , frameless glass railing , deck glass railing .                                                                                                                                   |  |
| stainless steel 316                                                                                                                                                                                        |  |
| high quality, can be used near pool or sea,in rainy,snowy and windy weather                                                                                                                                |  |
| satin/brushed or mirror polished                                                                                                                                                                           |  |
| 6mm/8mm/10mm/1076mm,12mm,12.76mm, 13.52mm                                                                                                                                                                  |  |
| spigot type 1: round base plate spigot<br>spigot type 2: square base plate spigot<br>spigot type 3: round core drill spigot<br>spigot type4: square core drill spigot                                      |  |
| RBM: round base plate spigot<br>SBM: square base plate spigot<br>RCM: round core drill spigot<br>SCM: square core drill spigot                                                                             |  |
| plastic bag+small white box+carton<br>1 spigot for 1 white box<br>10 or 12 spigots for a carton                                                                                                            |  |
| <ul><li>1.65kg for RBM: round base plate spigot</li><li>2.1kg for SBM: square base plate spigot</li><li>1.85kg for RCM: round core drill spigot</li><li>1.97kg for SCM: square core drill spigot</li></ul> |  |
| 20-25 days                                                                                                                                                                                                 |  |
| 1 set                                                                                                                                                                                                      |  |
| shipment is sent by courier like DHL, UPS,FEDEX etc for small quantity; shipment is sent by sea/vessel for big quantity                                                                                    |  |
| EXW,FOB,CNF,C&F,CIF etc                                                                                                                                                                                    |  |
| T/T(50/50;30/70),western union,alibaba escrow                                                                                                                                                              |  |
|                                                                                                                                                                                                            |  |

Model: RBM (round base plate)

Model: SBM (square base plate)

Packing[]

4 types spigot∏

Project Photos for your reference□

1. stainless steel spigot for balcony glass railing design:

2. stainless steel spigot for swimming pool design: