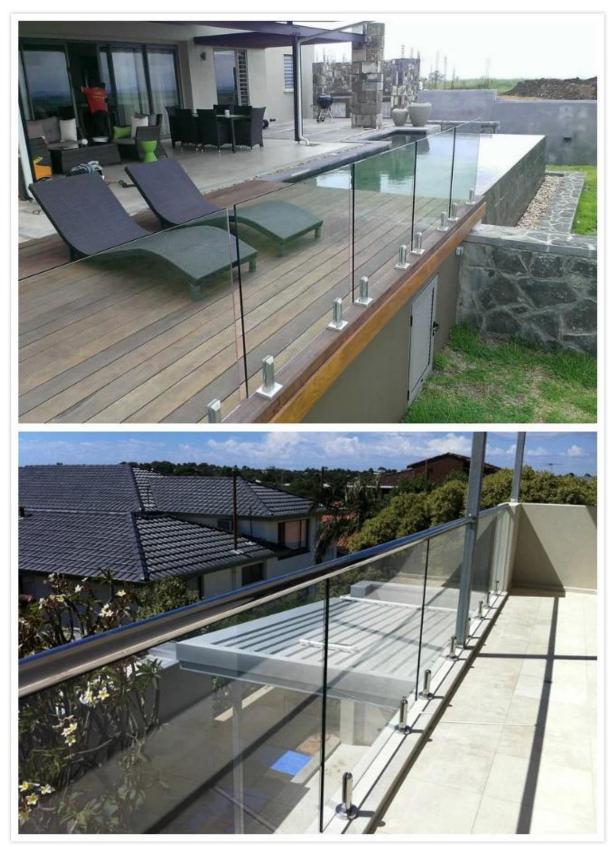

Model: RBM (round base plate)

Model: SBM (square base plate)

Packing[]

4 types spigot∏

Project Photos for your reference□

1. stainless steel spigot for balcony glass railing design:

2. stainless steel spigot for swimming pool design: