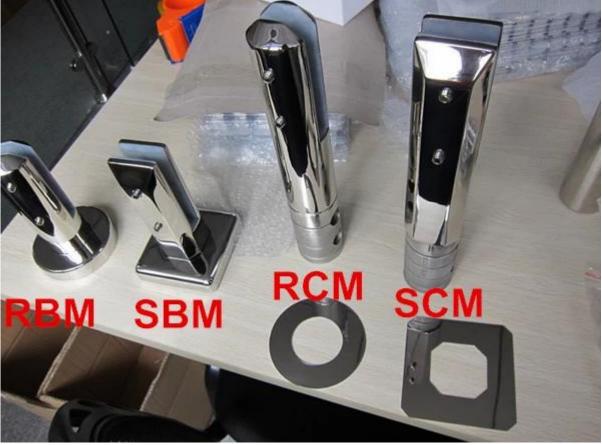

## Features:

| reatures:                                                                                                                                                                                                  |  |
|------------------------------------------------------------------------------------------------------------------------------------------------------------------------------------------------------------|--|
| glass spigot                                                                                                                                                                                               |  |
| for swimming pool fence , frameless glass railing , deck glass railing .                                                                                                                                   |  |
| stainless steel 316                                                                                                                                                                                        |  |
| high quality, can be used near pool or sea,in rainy,snowy and windy weather                                                                                                                                |  |
| satin/brushed or mirror polished                                                                                                                                                                           |  |
| 6mm/8mm/10mm/1076mm,12mm,12.76mm, 13.52mm                                                                                                                                                                  |  |
| spigot type 1: round base plate spigot<br>spigot type 2: square base plate spigot<br>spigot type 3: round core drill spigot<br>spigot type4: square core drill spigot                                      |  |
| RBM: round base plate spigot<br>SBM: square base plate spigot<br>RCM: round core drill spigot<br>SCM: square core drill spigot                                                                             |  |
| plastic bag+small white box+carton<br>1 spigot for 1 white box<br>10 or 12 spigots for a carton                                                                                                            |  |
| <ul><li>1.65kg for RBM: round base plate spigot</li><li>2.1kg for SBM: square base plate spigot</li><li>1.85kg for RCM: round core drill spigot</li><li>1.97kg for SCM: square core drill spigot</li></ul> |  |
| 20-25 days                                                                                                                                                                                                 |  |
| 1 set                                                                                                                                                                                                      |  |
| shipment is sent by courier like DHL, UPS,FEDEX etc for small quantity; shipment is sent by sea/vessel for big quantity                                                                                    |  |
| EXW,FOB,CNF,C&F,CIF etc                                                                                                                                                                                    |  |
| T/T(50/50;30/70),western union,alibaba escrow                                                                                                                                                              |  |
|                                                                                                                                                                                                            |  |

Model: RBM (round base plate)

Model: SBM (square base plate)

Packing[]

4 types spigot∏

Project Photos for your reference□

1. stainless steel spigot for balcony glass railing design:

2. stainless steel spigot for swimming pool design: