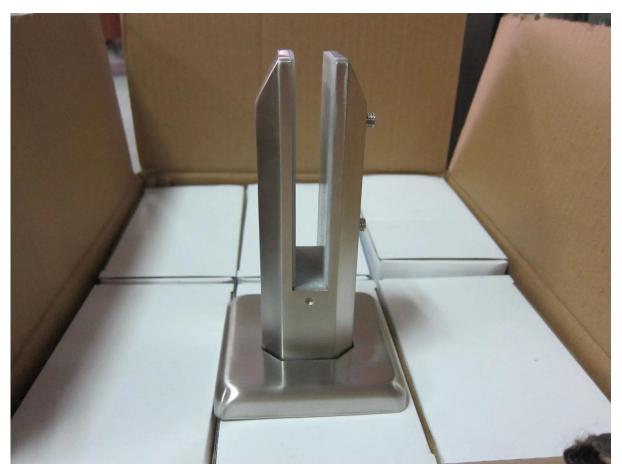

## Features:

| reatures:                                                                                                                                                                                                  |  |
|------------------------------------------------------------------------------------------------------------------------------------------------------------------------------------------------------------|--|
| glass spigot                                                                                                                                                                                               |  |
| for swimming pool fence , frameless glass railing , deck glass railing .                                                                                                                                   |  |
| stainless steel 316                                                                                                                                                                                        |  |
| high quality, can be used near pool or sea,in rainy,snowy and windy weather                                                                                                                                |  |
| satin/brushed or mirror polished                                                                                                                                                                           |  |
| 6mm/8mm/10mm/1076mm,12mm,12.76mm, 13.52mm                                                                                                                                                                  |  |
| spigot type 1: round base plate spigot<br>spigot type 2: square base plate spigot<br>spigot type 3: round core drill spigot<br>spigot type4: square core drill spigot                                      |  |
| RBM: round base plate spigot<br>SBM: square base plate spigot<br>RCM: round core drill spigot<br>SCM: square core drill spigot                                                                             |  |
| plastic bag+small white box+carton<br>1 spigot for 1 white box<br>10 or 12 spigots for a carton                                                                                                            |  |
| <ul><li>1.65kg for RBM: round base plate spigot</li><li>2.1kg for SBM: square base plate spigot</li><li>1.85kg for RCM: round core drill spigot</li><li>1.97kg for SCM: square core drill spigot</li></ul> |  |
| 20-25 days                                                                                                                                                                                                 |  |
| 1 set                                                                                                                                                                                                      |  |
| shipment is sent by courier like DHL, UPS,FEDEX etc for small quantity; shipment is sent by sea/vessel for big quantity                                                                                    |  |
| EXW,FOB,CNF,C&F,CIF etc                                                                                                                                                                                    |  |
| T/T(50/50;30/70),western union,alibaba escrow                                                                                                                                                              |  |
|                                                                                                                                                                                                            |  |

Model: RBM (round base plate)

Model: SBM (square base plate)

Packing[]

4 types spigot∏

Project Photos for your reference□

1. stainless steel spigot for balcony glass railing design:

2. stainless steel spigot for swimming pool design: