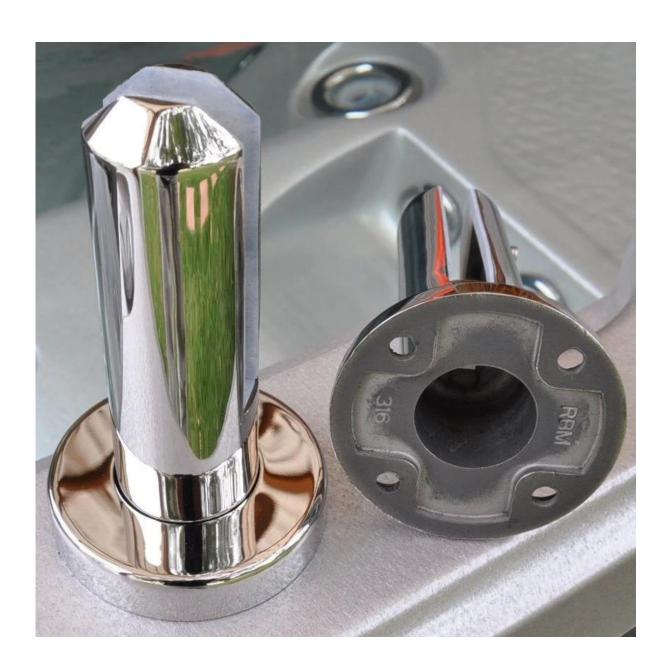

## Features:

| reatures:                                                                                                                                                                                                  |  |
|------------------------------------------------------------------------------------------------------------------------------------------------------------------------------------------------------------|--|
| glass spigot                                                                                                                                                                                               |  |
| for swimming pool fence , frameless glass railing , deck glass railing .                                                                                                                                   |  |
| stainless steel 316                                                                                                                                                                                        |  |
| high quality, can be used near pool or sea,in rainy,snowy and windy weather                                                                                                                                |  |
| satin/brushed or mirror polished                                                                                                                                                                           |  |
| 6mm/8mm/10mm/1076mm,12mm,12.76mm, 13.52mm                                                                                                                                                                  |  |
| spigot type 1: round base plate spigot<br>spigot type 2: square base plate spigot<br>spigot type 3: round core drill spigot<br>spigot type4: square core drill spigot                                      |  |
| RBM: round base plate spigot<br>SBM: square base plate spigot<br>RCM: round core drill spigot<br>SCM: square core drill spigot                                                                             |  |
| plastic bag+small white box+carton<br>1 spigot for 1 white box<br>10 or 12 spigots for a carton                                                                                                            |  |
| <ul><li>1.65kg for RBM: round base plate spigot</li><li>2.1kg for SBM: square base plate spigot</li><li>1.85kg for RCM: round core drill spigot</li><li>1.97kg for SCM: square core drill spigot</li></ul> |  |
| 20-25 days                                                                                                                                                                                                 |  |
| 1 set                                                                                                                                                                                                      |  |
| shipment is sent by courier like DHL, UPS,FEDEX etc for small quantity; shipment is sent by sea/vessel for big quantity                                                                                    |  |
| EXW,FOB,CNF,C&F,CIF etc                                                                                                                                                                                    |  |
| T/T(50/50;30/70),western union,alibaba escrow                                                                                                                                                              |  |
|                                                                                                                                                                                                            |  |

Model: RBM (round base plate)

Model: SBM (square base plate)

Packing[]

4 types spigot∏

Project Photos for your reference□

1. stainless steel spigot for balcony glass railing design:

2. stainless steel spigot for swimming pool design: