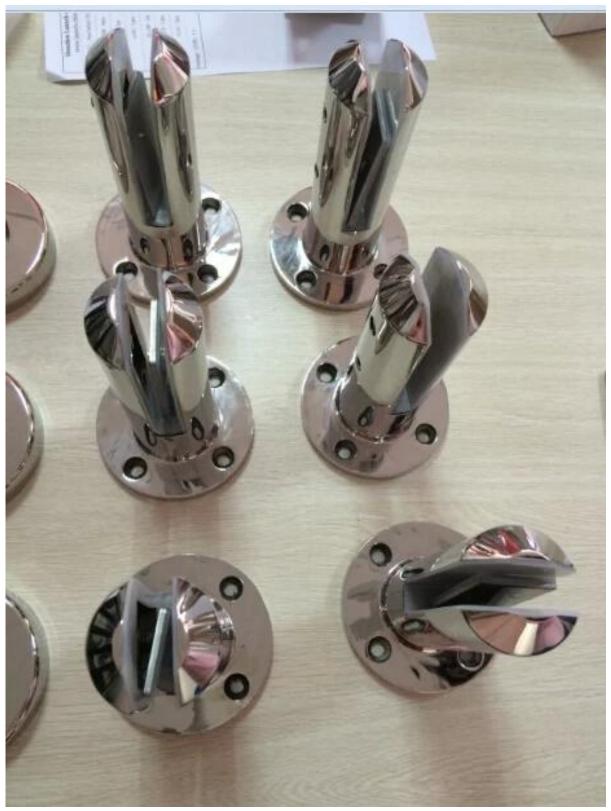

## Features:

| reatures:                                                                                                                                                                                                  |  |
|------------------------------------------------------------------------------------------------------------------------------------------------------------------------------------------------------------|--|
| glass spigot                                                                                                                                                                                               |  |
| for swimming pool fence , frameless glass railing , deck glass railing .                                                                                                                                   |  |
| stainless steel 316                                                                                                                                                                                        |  |
| high quality, can be used near pool or sea,in rainy,snowy and windy weather                                                                                                                                |  |
| satin/brushed or mirror polished                                                                                                                                                                           |  |
| 6mm/8mm/10mm/1076mm,12mm,12.76mm, 13.52mm                                                                                                                                                                  |  |
| spigot type 1: round base plate spigot<br>spigot type 2: square base plate spigot<br>spigot type 3: round core drill spigot<br>spigot type4: square core drill spigot                                      |  |
| RBM: round base plate spigot<br>SBM: square base plate spigot<br>RCM: round core drill spigot<br>SCM: square core drill spigot                                                                             |  |
| plastic bag+small white box+carton<br>1 spigot for 1 white box<br>10 or 12 spigots for a carton                                                                                                            |  |
| <ul><li>1.65kg for RBM: round base plate spigot</li><li>2.1kg for SBM: square base plate spigot</li><li>1.85kg for RCM: round core drill spigot</li><li>1.97kg for SCM: square core drill spigot</li></ul> |  |
| 20-25 days                                                                                                                                                                                                 |  |
| 1 set                                                                                                                                                                                                      |  |
| shipment is sent by courier like DHL, UPS,FEDEX etc for small quantity; shipment is sent by sea/vessel for big quantity                                                                                    |  |
| EXW,FOB,CNF,C&F,CIF etc                                                                                                                                                                                    |  |
| T/T(50/50;30/70),western union,alibaba escrow                                                                                                                                                              |  |
|                                                                                                                                                                                                            |  |

Model: RBM (round base plate)

Model: SBM (square base plate)

Packing[]

4 types spigot∏

Project Photos for your reference□

1. stainless steel spigot for balcony glass railing design:

2. stainless steel spigot for swimming pool design: