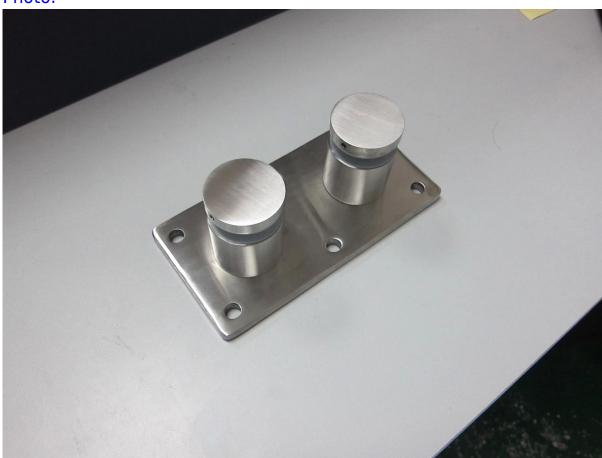

## Photo:

Plate size: 200x100mm, customized as per your demand;

Plate thickness: 10mm;

For glass thickness 10-19mm or thicker;

Standoff part size as below:

Satin brushed with glass standoff parts, rubber gasket, glass predrilled, hole location will be provided according to you glass size;