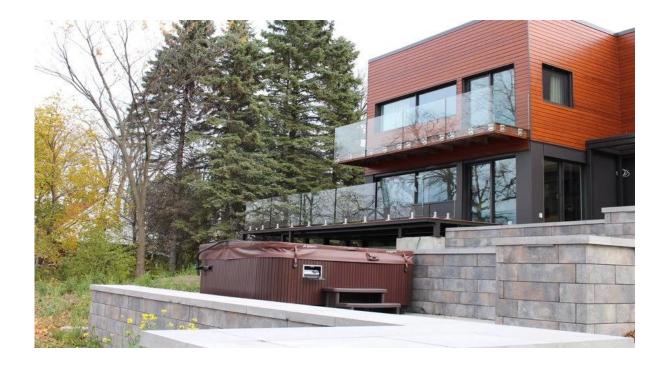

## china supplier balcony railing designs stainless steel twins glass holder glass standoff

Material: Stainless steel 316

Model No: SF-50T

Description:

- 1. one set includes two pieces of standoffs and one piece of stainless
- 2. steel plate 200x100mm size;
- 3. one standoff includes two gaskets and one sleeve
- 4. one stainless steel plate with six holes drilled for 9.5mm bolt
- 5. For steel application or wood application

## Photo:

Plate size: 200x100mm, customized as per your demand;

Plate thickness: 10mm;

For glass thickness 10-19mm or thicker;

Standoff part size as below:

Satin brushed with glass standoff parts, rubber gasket, glass predrilled, hole location will be provided according to you glass size;