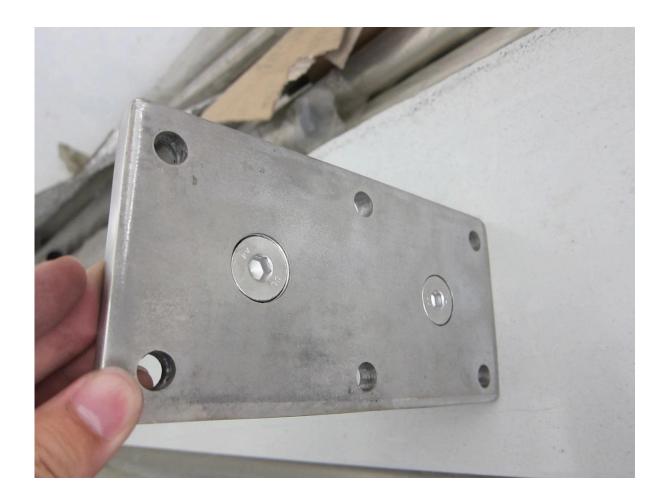

## china supplier balcony railing designs stainless steel twins glass holder glass standoff

Material: Stainless steel 316

Model No: SF-50T

Description:

- 1. one set includes two pieces of standoffs and one piece of stainless
- 2. steel plate 200x100mm size;
- 3. one standoff includes two gaskets and one sleeve
- 4. one stainless steel plate with six holes drilled for 9.5mm bolt
- 5. For steel application or wood application

## Photo:



Plate size: 200x100mm, customized as per your demand;

Plate thickness: 10mm;

For glass thickness 10-19mm or thicker;

Standoff part size as below:



Satin brushed with glass standoff parts, rubber gasket, glass predrilled, hole location will be provided according to you glass size;



Back view:



## Glass railing with standoff project for your reference:





Project finished;



SF-50T is used for balustrade glass from 12-19mm even bigger or thicker, especially for outdoor balcony, deck, terrace frameless glass railing design;

Model No. SF-50 standoff: javascript:void(0);/\*1465716034337\*/