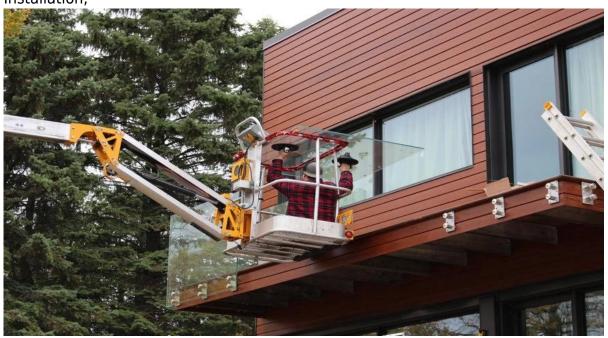

## Glass railing with standoff project for your reference:

Project finished;

SF-50T is used for balustrade glass from 12-19mm even bigger or thicker, especially for outdoor balcony, deck, terrace frameless glass railing design;