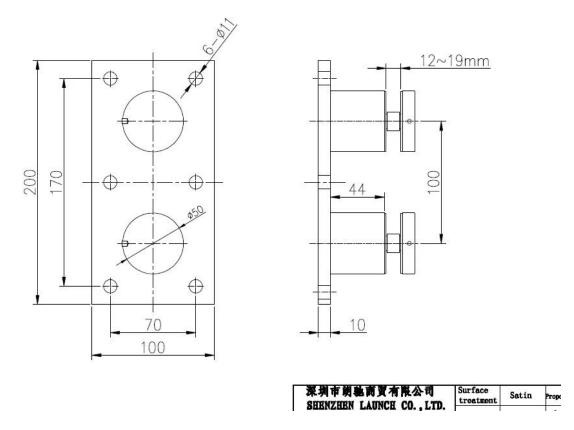

## Photo:

Plate size: 200x100mm, customized as per your demand;

Plate thickness: 10mm;

For glass thickness 10-19mm or thicker;

Standoff part size as below:

Satin brushed with glass standoff parts, rubber gasket, glass predrilled, hole location will be provided according to you glass size;