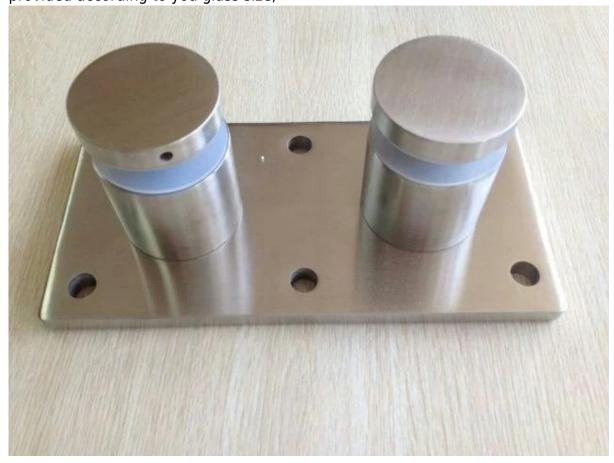

## Photo:

Plate size: 200x100mm, customized as per your demand;

Plate thickness: 10mm;

For glass thickness 10-19mm or thicker;

Standoff part size as below:

Satin brushed with glass standoff parts, rubber gasket, glass predrilled, hole location will be provided according to you glass size;