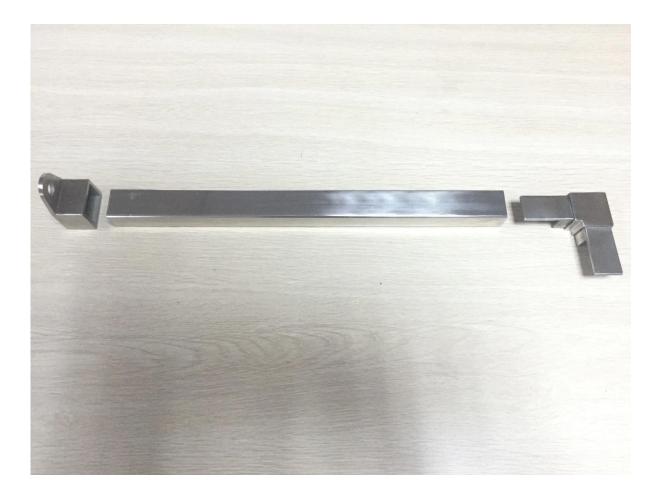

## Fittings :

- square end cap
- square 90 degree connector
- square 180 degree connector
- square wall connector
- material: AISI 304/AISI316/AISI316L
- Finish: brush or mirror
- Application:used for frameless glass fencing ,glass balustrade, top railing