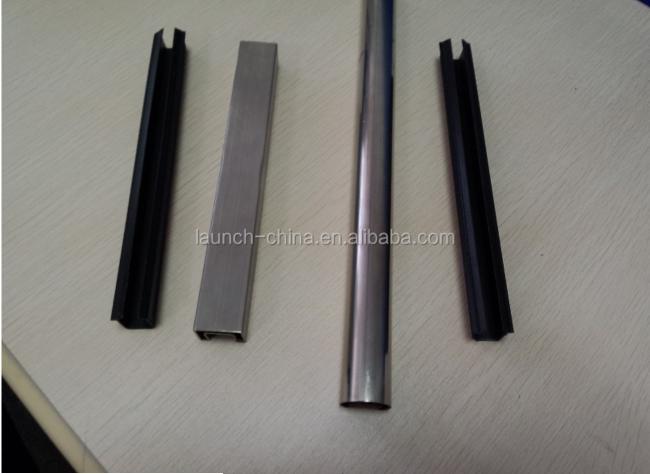

## Model 1: round slot tube :

- tube size: diameter 25.4mm
- wall thickness: 1.5-2mm
- groove size: 14\*14mm
- each piece 5.8meter, and can be cut as your demands

## Model 2: square slot tube :

- tube size: diameter 25\*21mm
- wall thickness: 1.5-2mm
- groove size: 14\*14mm
- each piece 5.8meter, and can be cut as your demands