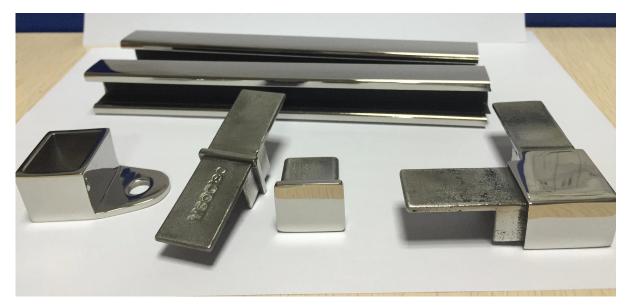

## Fittings :

- square end cap
- square 90 degree connector
- square 180 degree connector
- square wall connector
- material: AISI 304/AISI316/AISI316L
- Finish: brush or mirror
- Application:used for frameless glass fencing ,glass balustrade, top railing