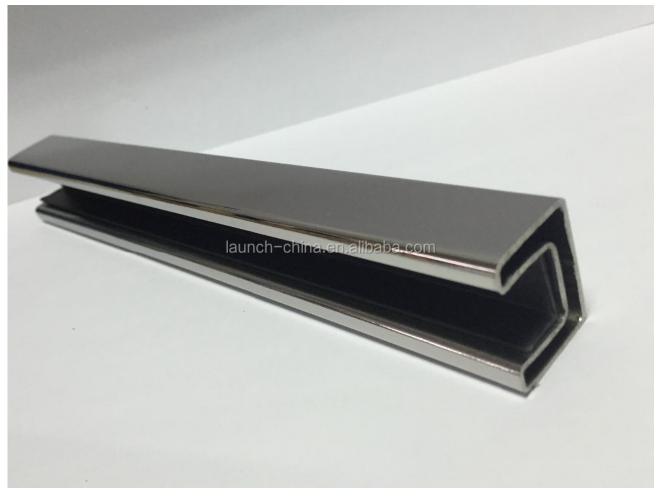

## Model 2: square slot tube :

- tube size: diameter 25\*21mm
- wall thickness: 1.5-2mm
- groove size: 14\*14mm
- each piece 5.8meter, and can be cut as your demands