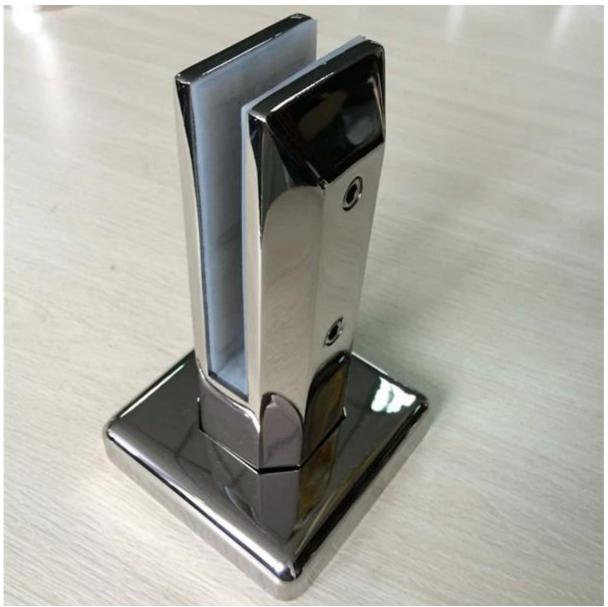

Project photos :

Spigot: javascript:void(0);/\*1464243645885\*/

Standoff: javascript:void(0);/\*1464243792836\*/

Thanks for your visit, Any interested or needs, please contact with me freely :

Contact: Joey Lan