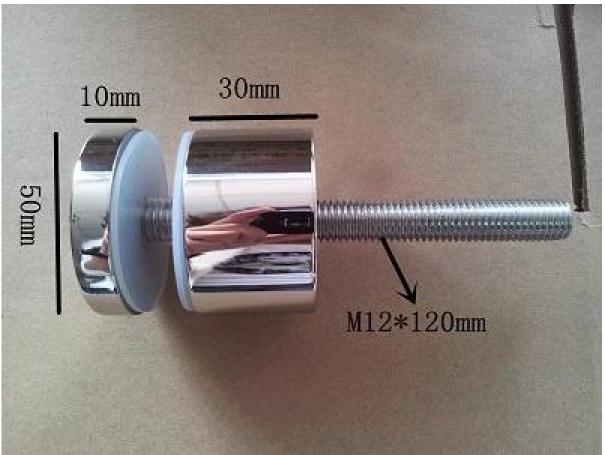

Project photos :

Spigot: javascript:void(0);/\*1464243645885\*/

Standoff: javascript:void(0);/\*1464243792836\*/

Thanks for your visit, Any interested or needs, please contact with me freely :

Contact: Joey Lan