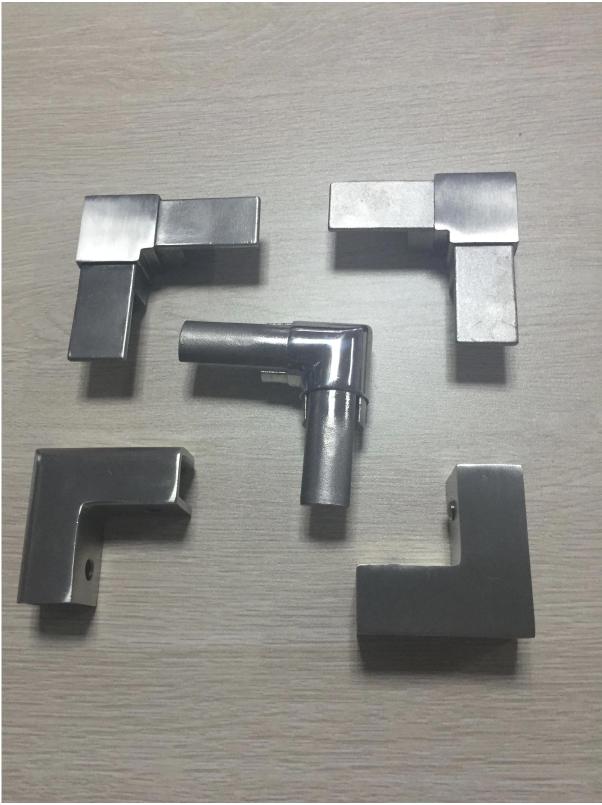

## Fittings :

- square end cap
- square 90 degree connector
- square 180 degree connector
- square wall connector
- material: AISI 304/AISI316/AISI316L
- Finish: brush or mirror
- Application:used for frameless glass fencing ,glass balustrade, top railing