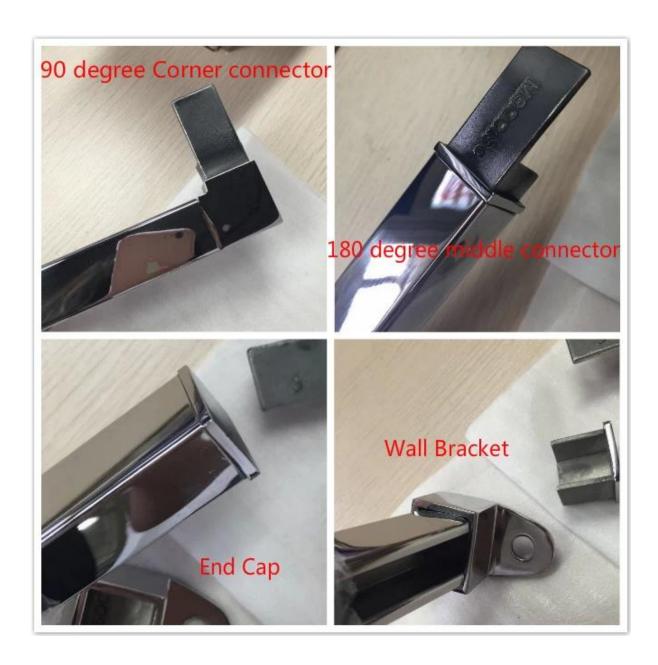

NEW ORDER OF SLOT HANDRAIL IN AUSTRALIA

Slot handrial and fittings

Square slot handrail series

glass balustrade fittings stainless steel top rail connectors photos,

# 90 degree connector drawings 82.5 42.5 MSQC90

180 degree connector drawings

MSQC180