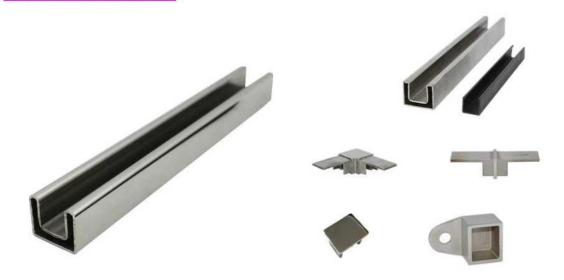

NEW ORDER OF SLOT HANDRAIL IN AUSTRALIA

Slot handrial and fittings

Square slot handrail series

glass balustrade fittings stainless steel top rail connectors photos,

# 90 degree connector drawings 82.5 42.5 MSQC90

180 degree connector drawings

MSQC180