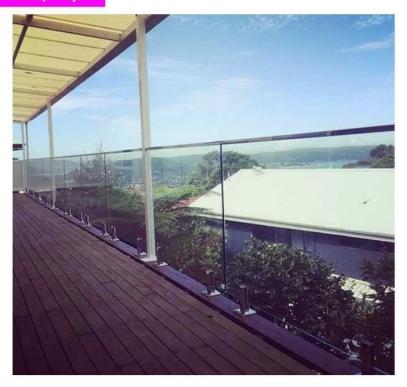

china supplier factory prices glass balustrade fittings stainless steel top rail 1.glass balustrade fittings stainless steel top rail description,

Material: stainless steel 304/316/316L

Finish: Brushed or Mirror polished

For glass thickness: 8-13.52mm thickness

Dimension: Square shape, 25\*20mm, groove 14\*14mm,

5.8 meter per length, or as per your requirement cut into sections

2. glass balustrade fittings stainless steel top rail and fittings details:

NEW ORDER OF SLOT HANDRAIL IN AUSTRALIA

Slot handrial and fittings



Square slot handrail series

glass balustrade fittings stainless steel top rail connectors photos,



# 90 degree connector drawings 82.5 42.5 MSQC90



180 degree connector drawings

MSQC180



## Outdoor balcony Project



# Outdoor deck Project



4.glass balustrade fittings stainless steel top rail package,

### Woven bag / Safe Cardboard tube packaging







Thanks for your visit, Any interested or needs, please contact with me freely:

Joey Lan

### **Shenzhen Launch Co., Ltd**

www.launch-china.com www.launch-china.en.alibaba.com www.chinabalustrade.com

Email: sales02@launch-china.cn .

Skype: launch-02. Office: 86-755-86037559.