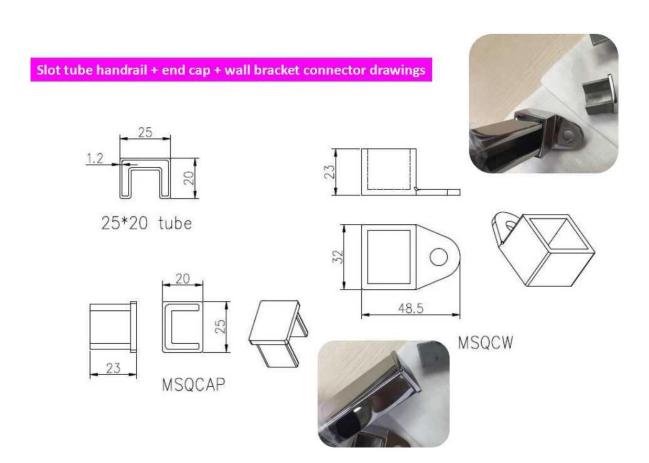

For glass thickness: 8-13.52mm thickness

Dimension: Square shape, 25\*20mm, groove 14\*14mm,

5.8 meter per length, or as per your requirement cut into sections

2. glass balustrade fittings stainless steel top rail and fittings details:

# 90 degree connector drawings 82.5 42.5 MSQC90

180 degree connector drawings

MSQC180