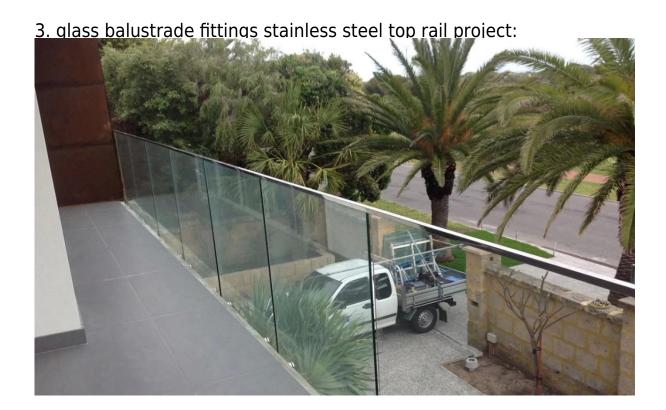

## Outdoor balcony Project

# Outdoor deck Project

4.glass balustrade fittings stainless steel top rail package,