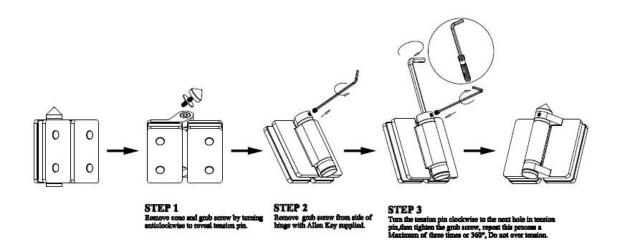

china supplier glass gate 316 stainless steel hinges installe instruction,

## Instructions for adjusting tension on Glass to Glass hinge

Thanks for your visit, Any interested or needs, please contact with me freely :

Joey Lan

Shenzhen Launch Co., Ltd

www.launch-china.com www.chinabalustrade.com