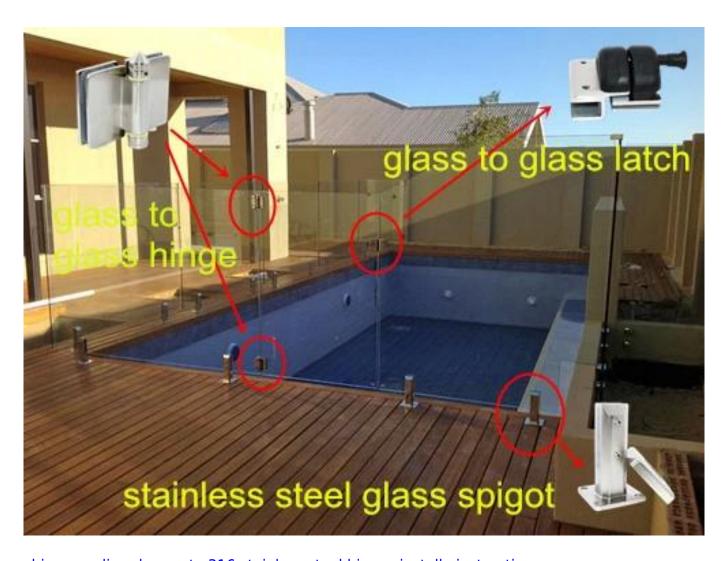

Model No. G-G2, glass to glass hinge,

G-G2

Model No. G-W2, glass to square post / wall hinge,

**G-W 2** 

Model No. G-R2, glass to square post / wall hinge,

G-R2

china supplier glass gate 316 stainless steel hinges installed,

china supplier glass gate 316 stainless steel hinges installe instruction,