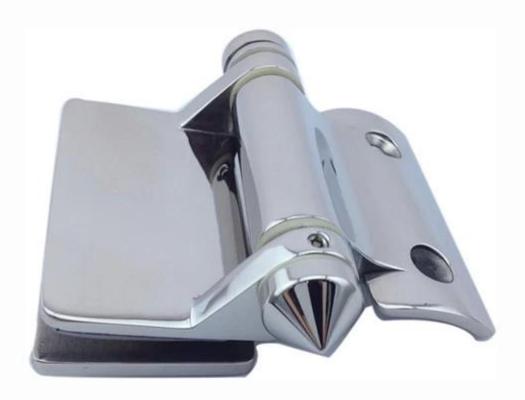

Model No. G-G2, glass to glass hinge,

G-G2

Model No. G-W2, glass to square post / wall hinge,

**G-W 2** 

Model No. G-R2, glass to square post / wall hinge,

G-R2

china supplier glass gate 316 stainless steel hinges installed,