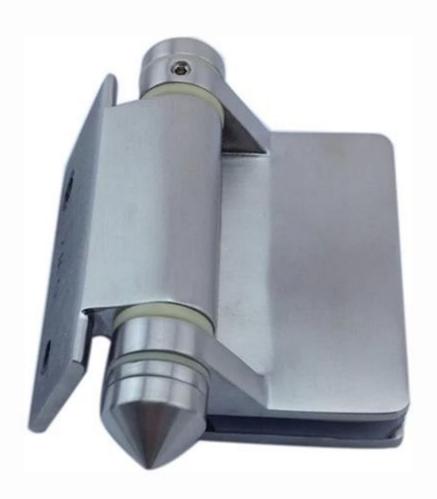

Model No. G-G2, glass to glass hinge,

G-G2

Model No. G-W2, glass to square post / wall hinge,

**G-W 2** 

Model No. G-R2, glass to square post / wall hinge,

G-R2

china supplier glass gate 316 stainless steel hinges installed,