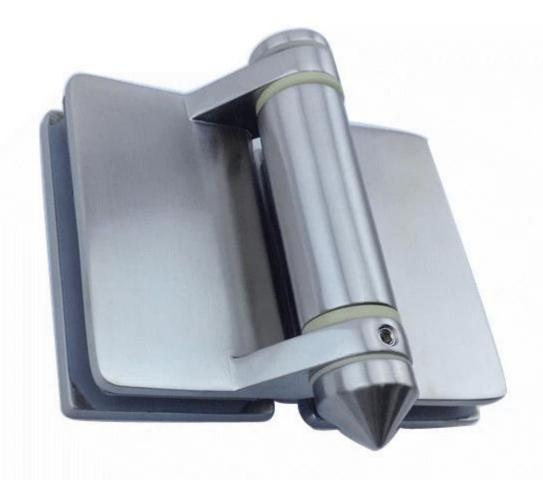

Model No. G-G2, glass to glass hinge,

G-G2

Model No. G-W2, glass to square post / wall hinge,

**G-W 2** 

Model No. G-R2, glass to square post / wall hinge,

G-R2

china supplier glass gate 316 stainless steel hinges installed,