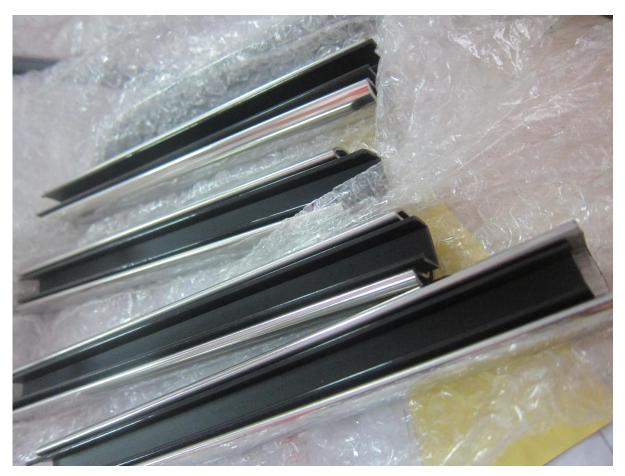

## 1. china supplier square stainless steel handrail fittings for 8-13.52mm glass railing description,

Material: stainless steel 304/316/316L

Finish: Brushed or Mirror polished

For glass thickness: 8-13.52mm thickness

Dimension: Square shape, 25\*20mm, groove 14\*14mm,

5.8 meter per length, or as per your requirement cut into sections