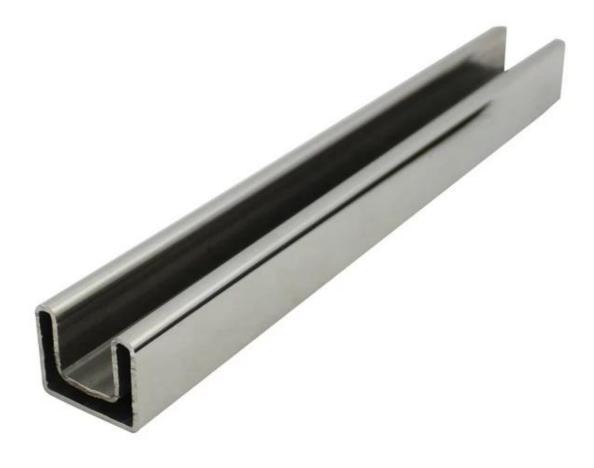

## 1. china supplier square stainless steel handrail fittings for 8-13.52mm glass railing description,

Material: stainless steel 304/316/316L

Finish: Brushed or Mirror polished

For glass thickness: 8-13.52mm thickness

Dimension: Square shape, 25\*20mm, groove 14\*14mm,

5.8 meter per length, or as per your requirement cut into sections

## 2. china supplier square stainless steel handrail fittings for 8-13.52mm glass railing details: