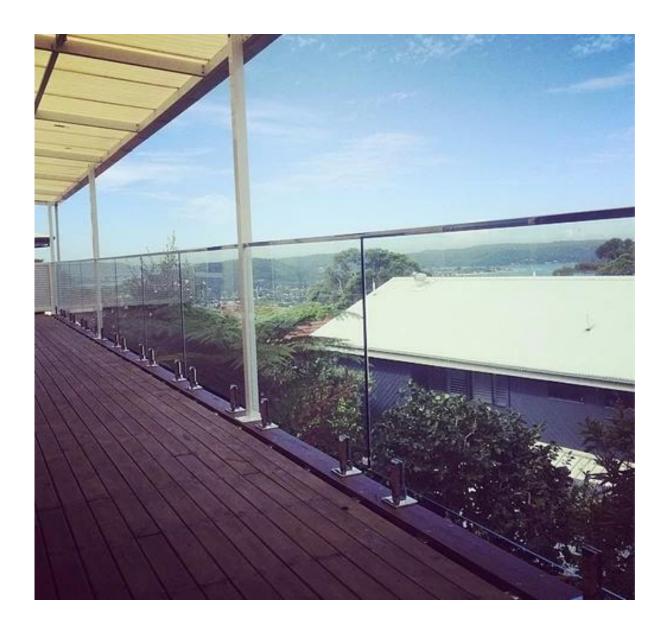

## Square slot handrail series

china supplier square stainless steel handrail fittings for 8-13.52mm glass railing photos,

3. china supplier square stainless steel handrail fittings for 8-13.52mm glass railing project: