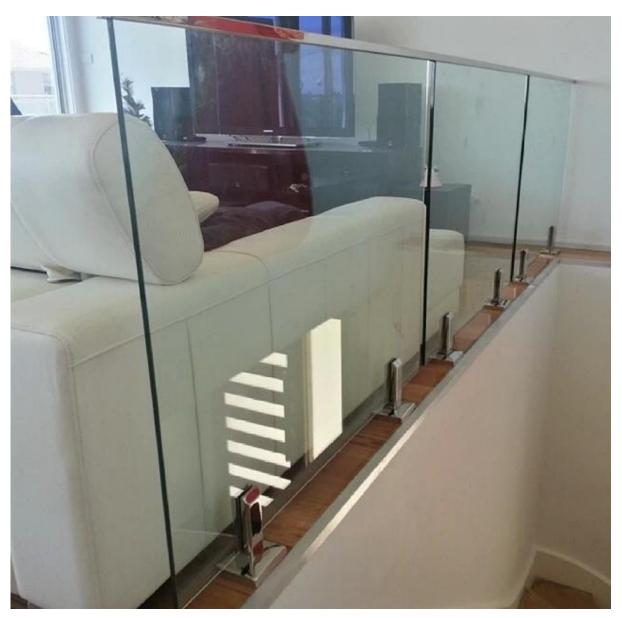

## Square slot handrail series

china supplier square stainless steel handrail fittings for 8-13.52mm glass railing photos,

3. china supplier square stainless steel handrail fittings for 8-13.52mm glass railing project: