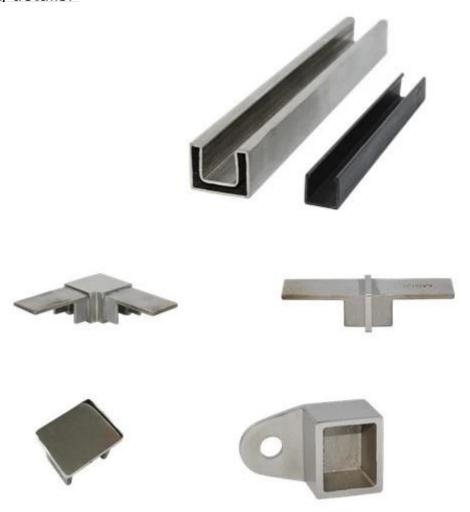

## 1. china supplier square stainless steel handrail fittings for 8-13.52mm glass railing description,

Material: stainless steel 304/316/316L

Finish: Brushed or Mirror polished

For glass thickness: 8-13.52mm thickness

Dimension: Square shape, 25\*20mm, groove 14\*14mm,

5.8 meter per length, or as per your requirement cut into sections

## 2. china supplier square stainless steel handrail fittings for 8-13.52mm glass railing details: