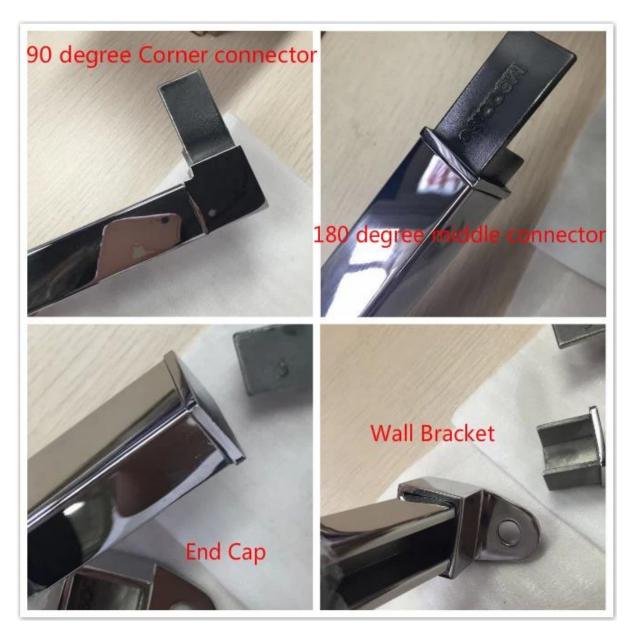

## 2. china supplier square stainless steel handrail fittings for 8-13.52mm glass railing details:

## Square slot handrail series

china supplier square stainless steel handrail fittings for 8-13.52mm glass railing photos,

3. china supplier square stainless steel handrail fittings for 8-13.52mm glass railing project: