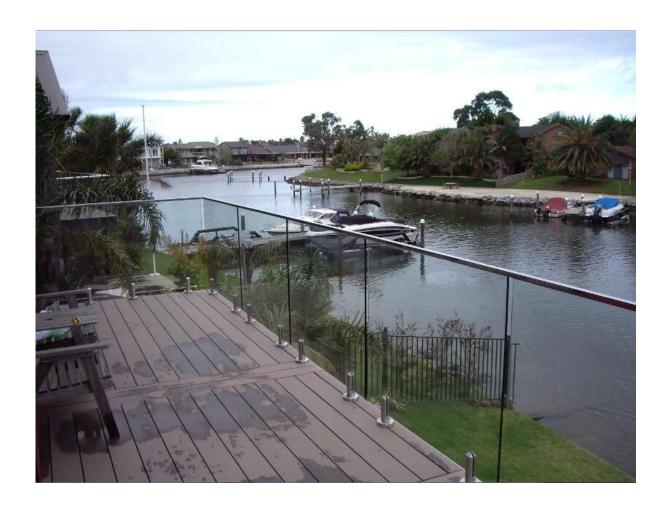

## Square slot handrail series

china supplier square stainless steel handrail fittings for 8-13.52mm glass railing photos,

3. china supplier square stainless steel handrail fittings for 8-13.52mm glass railing project: