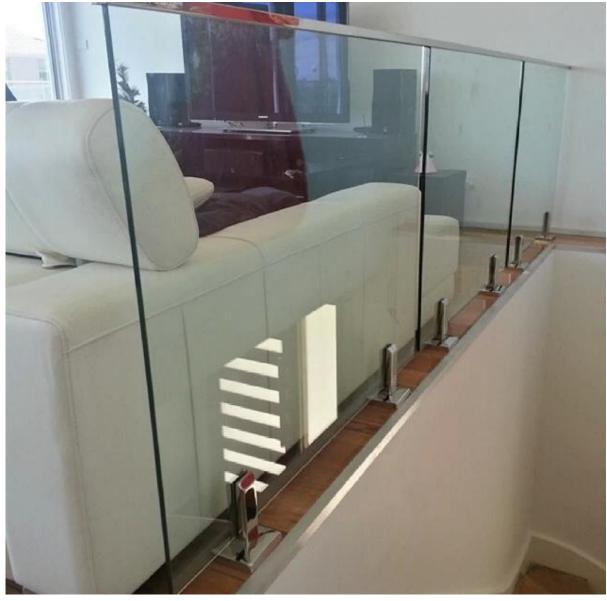

### Project photos : 1.stainless steel handrail indoor glass railings:

2.stainless steel handrail outdoor deck railings:

Spigot: javascript:void(0);/\*1464243645885\*/

Standoff: javascript:void(0);/\*1464243792836\*/