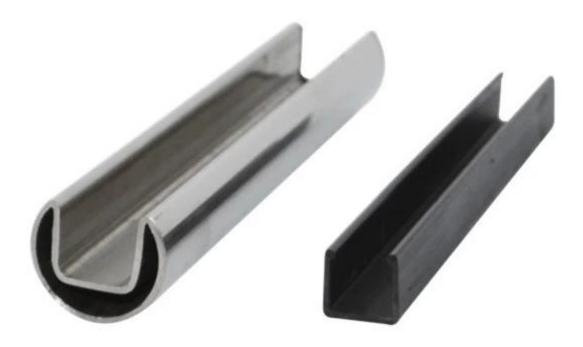

#### Model 1: round slot tube :

- tube size: diameter 25.4mm
- wall thickness: 1.5-2mm
- groove size: 14\*14mm
- each piece 5.8meter, and can be cut as your demands

#### Model 2: square slot tube :

- tube size: diameter 25\*21mm
- wall thickness: 1.5-2mm
- groove size: 14\*14mm
- each piece 5.8meter, and can be cut as your demands