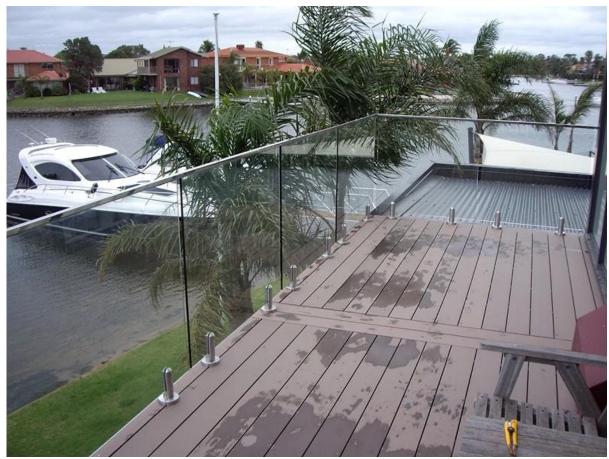

### Project photos : 1.stainless steel handrail indoor glass railings:

2.stainless steel handrail outdoor deck railings:

Spigot: javascript:void(0);/\*1464243645885\*/

Standoff: javascript:void(0);/\*1464243792836\*/