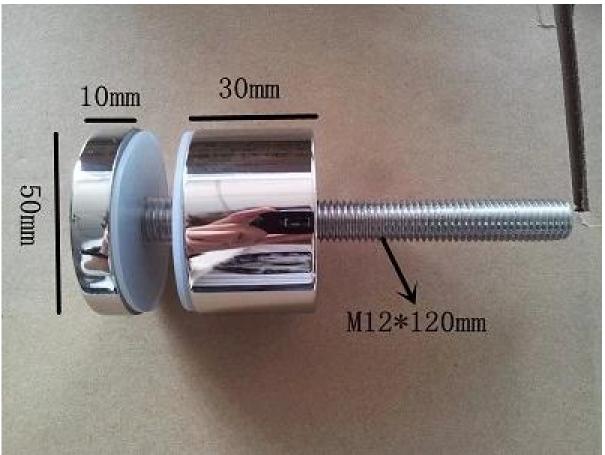

### Project photos : 1.stainless steel handrail indoor glass railings:

2.stainless steel handrail outdoor deck railings:

Spigot: javascript:void(0);/\*1464243645885\*/

Standoff: javascript:void(0);/\*1464243792836\*/