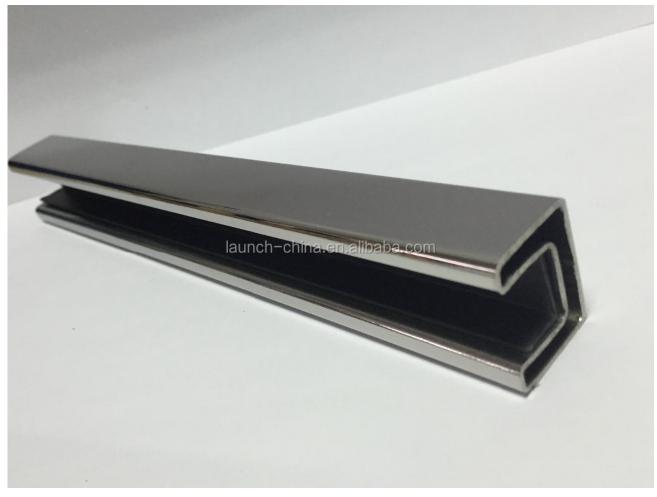

## stainless steel handrail cover

#### Model 1: round slot tube :

- tube size: diameter 25.4mm
- wall thickness: 1.5-2mm
- groove size: 14\*14mm
- each piece 5.8meter, and can be cut as your demands



# SLOT TUBE ROUND

#### Model 2: square slot tube :

- tube size: diameter 25\*21mm
- wall thickness: 1.5-2mm
- groove size: 14\*14mm
- each piece 5.8meter, and can be cut as your demands



## Fittings :

- square end cap
- square 90 degree connector
- square 180 degree connector
- square wall connector
- material: AISI 304/AISI316/AISI316L
- Finish: brush or mirror
- Application:used for frameless glass fencing ,glass balustrade, top railing



### Project photos : 1.stainless steel handrail indoor glass railings:



2.stainless steel handrail outdoor deck railings:





Spigot: javascript:void(0);/\*1464243645885\*/



Standoff: javascript:void(0);/\*1464243792836\*/



Thanks for your visit, Any interested or needs, please contact with me freely :

Contact: Joey Lan

Email: sales02@launch-china.cn .

Skype: launch-02. Mob/Wechat/WhatsApp: 86-18707054903 .