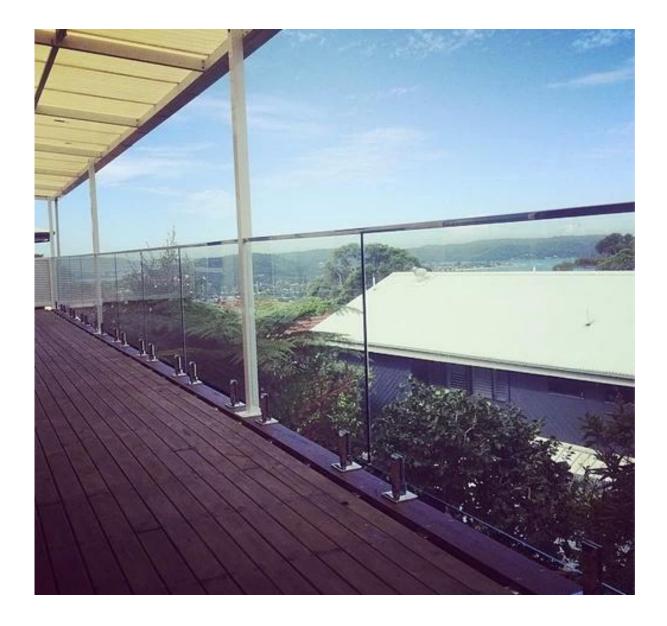

### Project photos : 1.stainless steel handrail indoor glass railings:

2.stainless steel handrail outdoor deck railings:

Spigot: javascript:void(0);/\*1464243645885\*/

Standoff: javascript:void(0);/\*1464243792836\*/