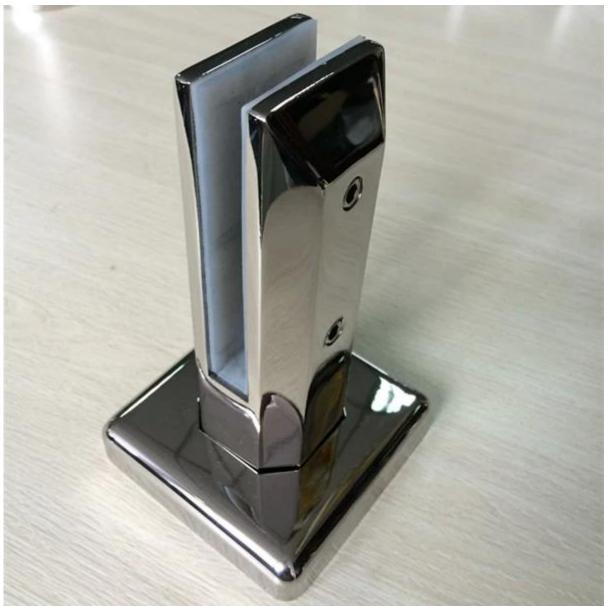

### Project photos : 1.stainless steel handrail indoor glass railings:

2.stainless steel handrail outdoor deck railings:

Spigot: javascript:void(0);/\*1464243645885\*/

Standoff: javascript:void(0);/\*1464243792836\*/