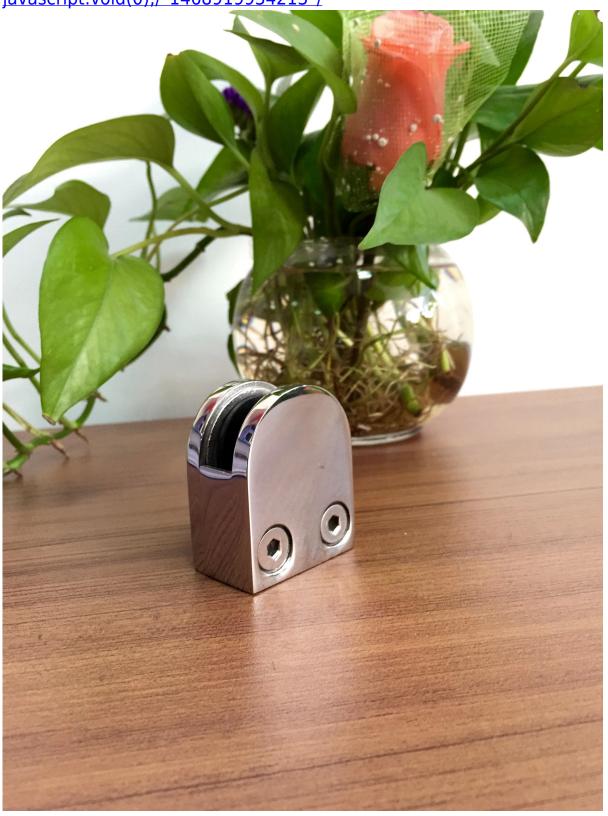

3) stainless steel post handrail glass banister balcony railing nonhandrail design

4. stainless steel post handrail glass banister balcony railing glass clamp fittings,

javascript:void(0);/\*1468919934213\*/