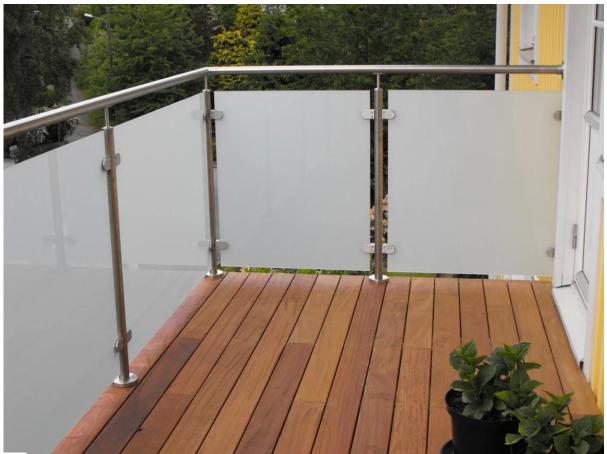

Stainless steel post with bracket photo:

3. stainless steel glass rail for outdoor projects,
1) stainless steel glass rail for outdoor with frosted glass design,

2) stainless steel post handrail glass banister balcony railing with clear tempered design ,

3) stainless steel post handrail glass banister balcony railing nonhandrail design

4. stainless steel post handrail glass banister balcony railing glass clamp fittings,

javascript:void(0);/\*1468919934213\*/