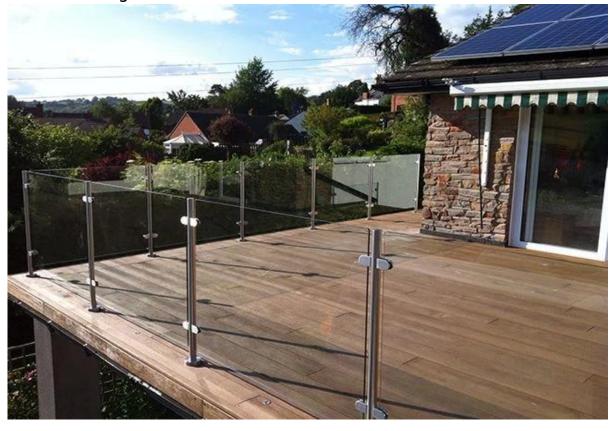

Stainless steel post with bracket photo:

3. stainless steel glass rail for outdoor projects,
1) stainless steel glass rail for outdoor with frosted glass design,

2) stainless steel post handrail glass banister balcony railing with clear tempered design ,

3) stainless steel post handrail glass banister balcony railing nonhandrail design

4. stainless steel post handrail glass banister balcony railing glass clamp fittings,

javascript:void(0);/\*1468919934213\*/