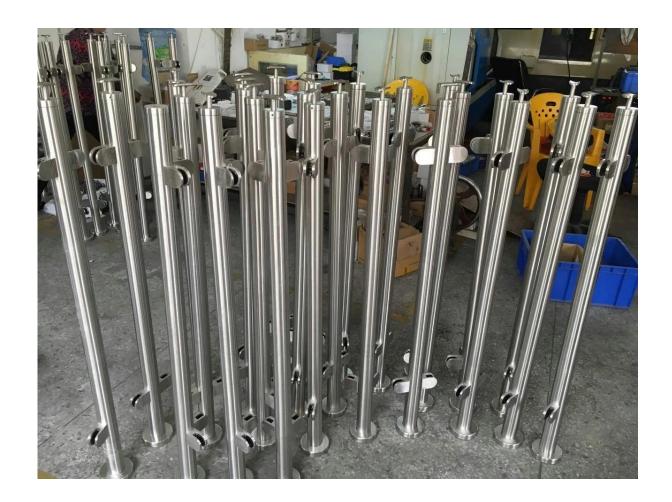

Stainless steel post with bracket photo:

3. stainless steel glass rail for outdoor projects,
1) stainless steel glass rail for outdoor with frosted glass design,

2) stainless steel post handrail glass banister balcony railing with clear tempered design ,