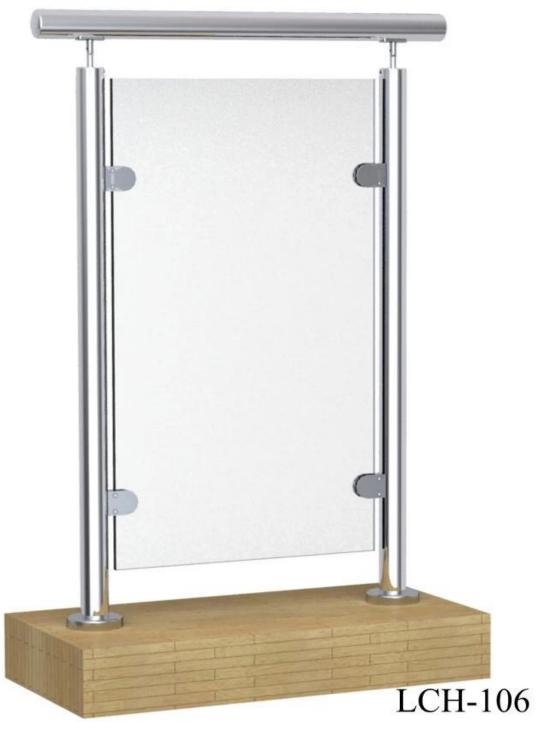

Stainless steel post with bracket photo:

3. stainless steel glass rail for outdoor projects,
1) stainless steel glass rail for outdoor with frosted glass design,

2) stainless steel post handrail glass banister balcony railing with clear tempered design ,