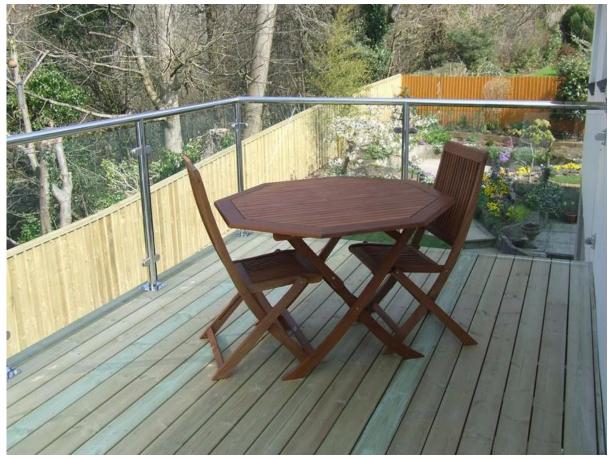

Stainless steel post with bracket photo:

3. stainless steel glass rail for outdoor projects,
1) stainless steel glass rail for outdoor with frosted glass design,

2) stainless steel post handrail glass banister balcony railing with clear tempered design ,

3) stainless steel post handrail glass banister balcony railing nonhandrail design

4. stainless steel post handrail glass banister balcony railing glass clamp fittings,

javascript:void(0);/\*1468919934213\*/