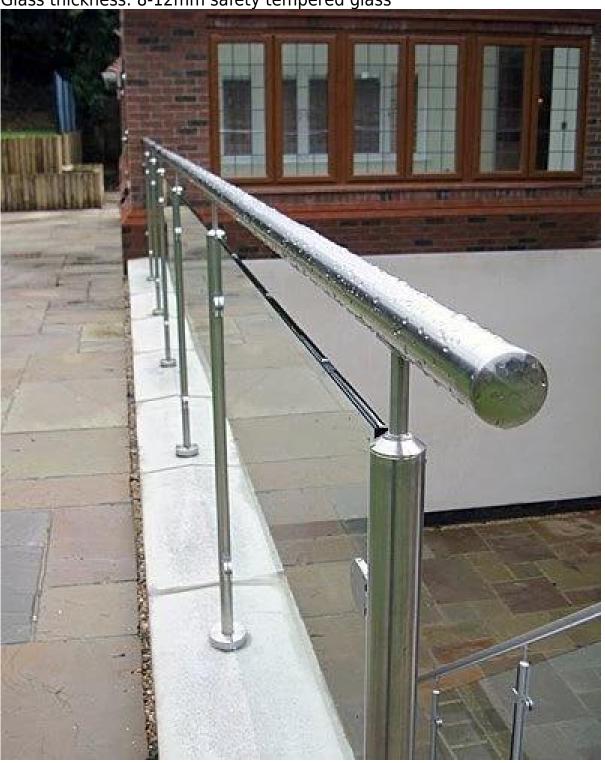

## china supplier stainless steel post handrail glass banister balcony railing

1. stainless steel post handrail glass banister balcony railing description:

Material: Stainless Steel 304/316 Finish: satin or mirror polished Size: Diameter 2 inches / 50.8mm

Glass thickness: 8-12mm safety tempered glass

2. stainless steel glass rail for outdoor different types post available,

- --round one way post or end post --round two way post 90 ° or corner post --round two way post 180 ° or middle post --round two way post 135 °