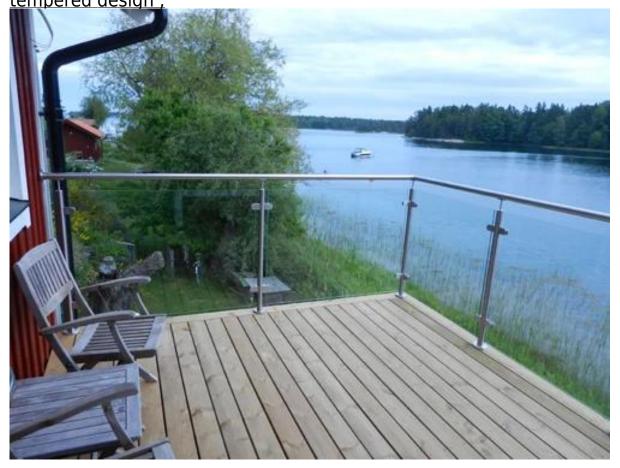

Stainless steel post with bracket photo:

3. stainless steel glass rail for outdoor projects,
1) stainless steel glass rail for outdoor with frosted glass design,

2) stainless steel post handrail glass banister balcony railing with clear tempered design ,

3) stainless steel post handrail glass banister balcony railing nonhandrail design

4. stainless steel post handrail glass banister balcony railing glass clamp fittings,

javascript:void(0);/\*1468919934213\*/