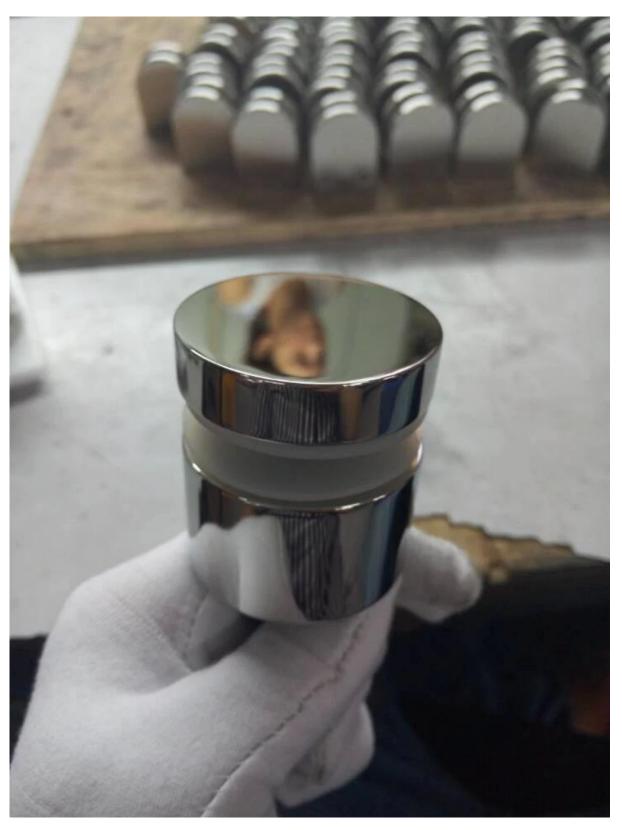

cr laurence frameless glass railing standoff glass mounting hardware

1. Glass standoff new order finished photos for your check

<u>Package:</u>

## 2. Stainless steel standoff features:

- Material: Stainless steel 304/316
- Finish: Satin or mirror polished
- For glass thickness: 6-19mm thickness
- Solid, high quality, rubber gasket included
- Custom size available.