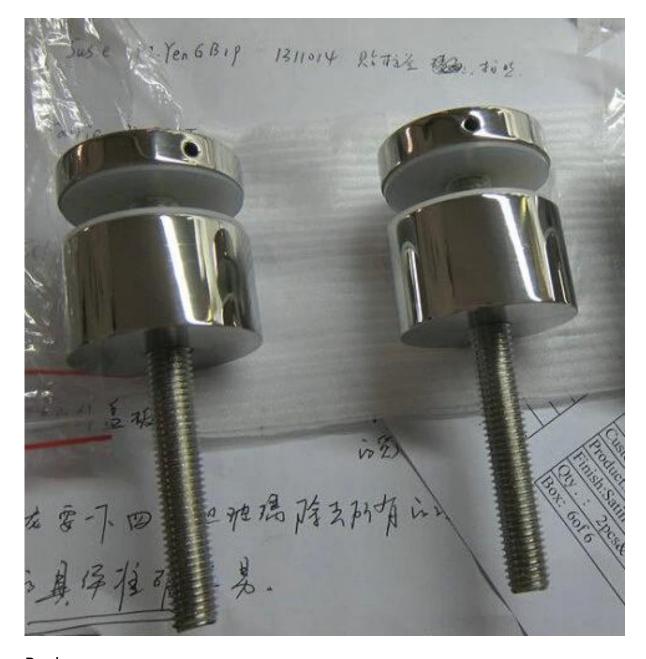

cr laurence frameless glass railing standoff glass mounting hardware

1. Glass standoff new order finished photos for your check

<u>Package:</u>

## 2. Stainless steel standoff features:

- Material: Stainless steel 304/316
- Finish: Satin or mirror polished
- For glass thickness: 6-19mm thickness
- Solid, high quality, rubber gasket included
- Custom size available.

 $\underline{\text{Model No.SF-30:}}\ 30*10\text{mm}\ \text{cap}$  ,  $30*25\text{mm}\ \text{body}$  , M8\*100 bolt, mount to concrete / M8\*50 bolt, mount to wood .

Model No.SF-50: 50\*12mm cap , 50\*30mm body , M12\*120 bolt, mount to concrete / M12\*72 bolt, mount to wood .