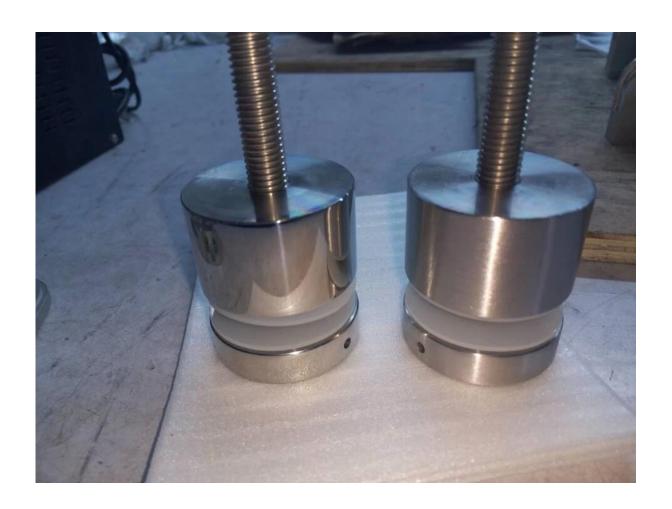

cr laurence frameless glass railing standoff glass mounting hardware

1. Glass standoff new order finished photos for your check

<u>Package:</u>

## 2. Stainless steel standoff features:

- Material: Stainless steel 304/316
- Finish: Satin or mirror polished
- For glass thickness: 6-19mm thickness
- Solid, high quality, rubber gasket included
- Custom size available.