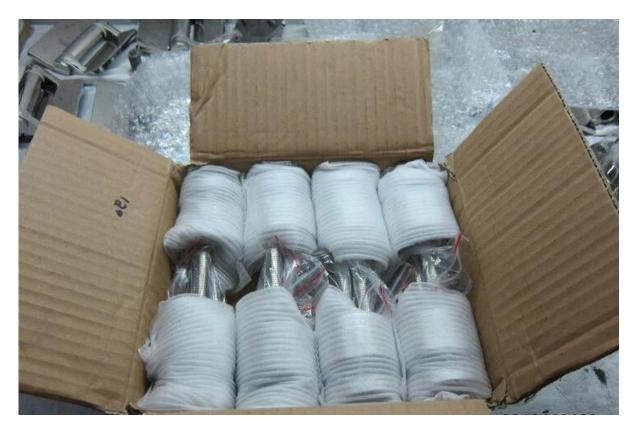

cr laurence frameless glass railing standoff glass mounting hardware

1. Glass standoff new order finished photos for your check

<u>Package:</u>

## 2. Stainless steel standoff features:

- Material: Stainless steel 304/316
- Finish: Satin or mirror polished
- For glass thickness: 6-19mm thickness
- Solid, high quality, rubber gasket included
- Custom size available.