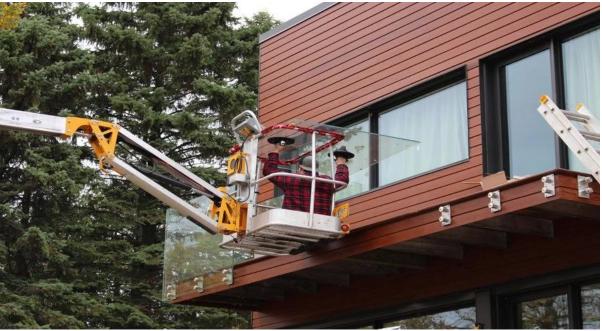

## 3. Glass satndoff photos for your check:

## Plate size as below:

4. Glass railing with standoff bracket project for your reference: