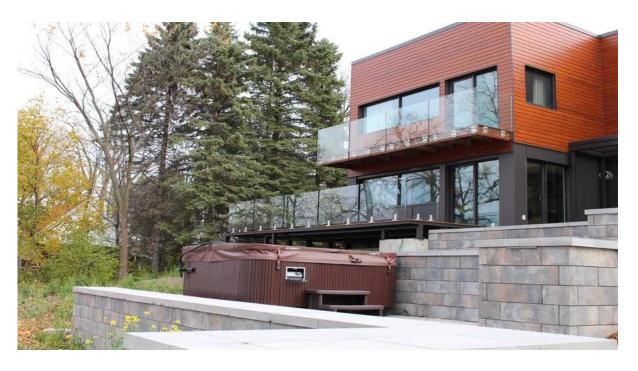

## Plate size as below:

4. Glass railing with standoff bracket project for your reference: