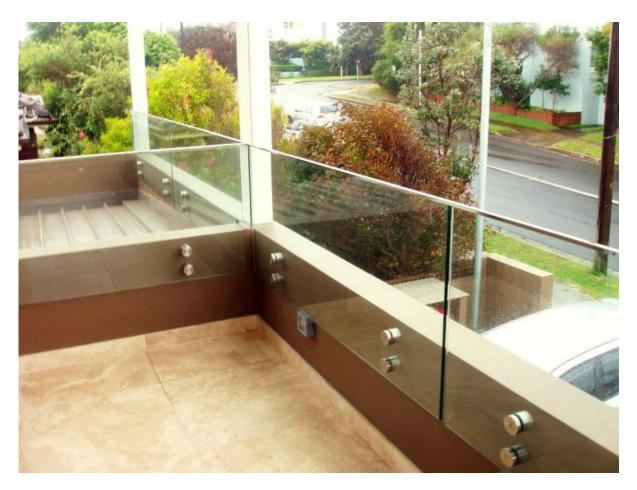

## 3. Glass satndoff photos for your check:

## Plate size as below:

4. Glass railing with standoff bracket project for your reference: