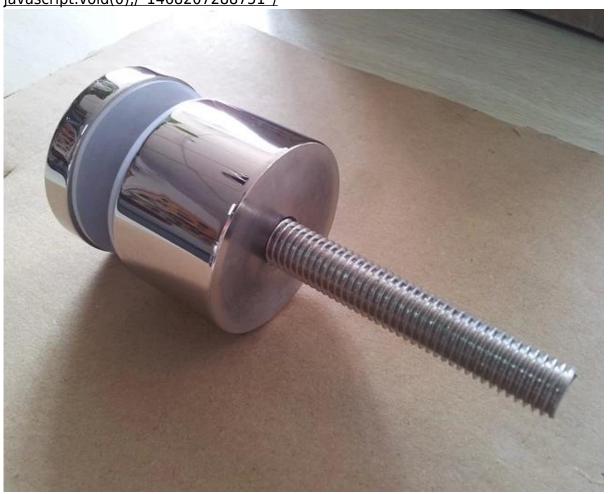

-art manufacturing facility we can produce almost any desired design to meet your project specifications.

## 2. Model No: SF-50T cr laurence standoffs, glass mounting hardware, stainless steel standoffs glass fittings details:

- 1. one set includes two pieces of standoffs and one piece of stainless plate bracket
- 2. steel plate 200x100mm size;
- 3. one standoff includes two gaskets and one sleeve
- 4. one stainless steel plate with six holes drilled for M10 bolt
- 5. For steel application or wood application

## 3. Glass satndoff photos for your check:







## Plate size as below:



4. Glass railing with standoff bracket project for your reference:









## 5. The other type glass standoff for your review:

Model No. SF-30 & SF-50 standoff: javascript:void(0);/\*1468207288751\*/



<u>Thanks for your visit, Any interested or needs, please contact with me freely:</u>

Contact: Joey Lan

www.launch-china.cn www.chinabalustrade.com

Email: sales02@launch-china.cn .

Skype: launch-02 . Office: 86-755-86037559.