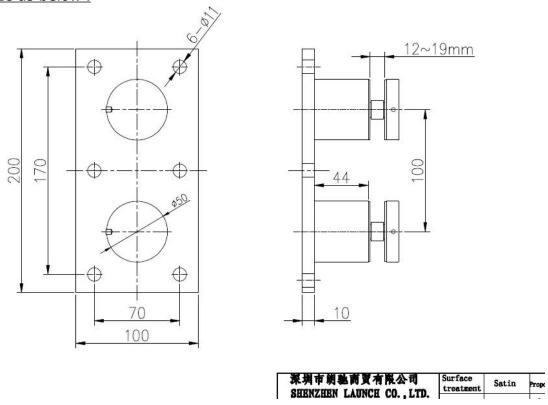

## 2. Model No: SF-50T cr laurence standoffs, glass mounting hardware, stainless steel standoffs glass fittings details:

- 1. one set includes two pieces of standoffs and one piece of stainless plate bracket
- 2. steel plate 200x100mm size;
- 3. one standoff includes two gaskets and one sleeve
- 4. one stainless steel plate with six holes drilled for M10 bolt
- 5. For steel application or wood application

## Plate size as below:

4. Glass railing with standoff bracket project for your reference: