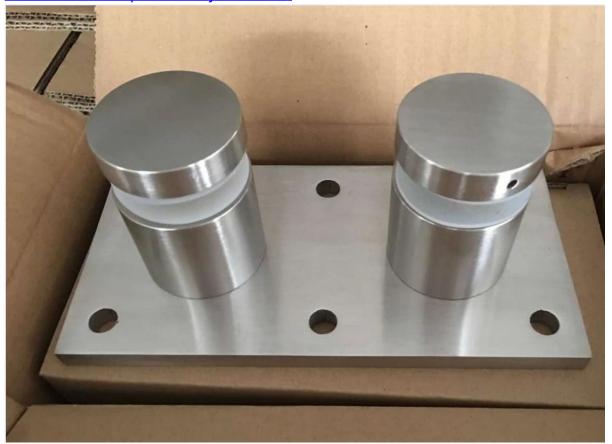

an open aspect. Our glass products are manufactured and installed to meet or Exceeds A.D.A. Australian Standards and Building Codes.

This system can be designed to be mounted to almost any approved substrate. Utilizing our state-of-the-art manufacturing facility we can produce almost any desired design to meet your project specifications.

## 2. Model No: SF-50T cr laurence standoffs, glass mounting hardware, stainless steel standoffs glass fittings details:

- 1. one set includes two pieces of standoffs and one piece of stainless plate bracket
- 2. steel plate 200x100mm size;
- 3. one standoff includes two gaskets and one sleeve
- 4. one stainless steel plate with six holes drilled for M10 bolt
- 5. For steel application or wood application

## 3. Glass satndoff photos for your check:







## Plate size as below:



4. Glass railing with standoff bracket project for your reference:









## 5. The other type glass standoff for your review:

Model No. SF-30 & SF-50 standoff: javascript:void(0);/\*1468207288751\*/



<u>Thanks for your visit, Any interested or needs, please contact with me freely:</u>

Contact: Joey Lan

www.launch-china.cn www.chinabalustrade.com

Email: sales02@launch-china.cn .

Skype: launch-02 . Office: 86-755-86037559.