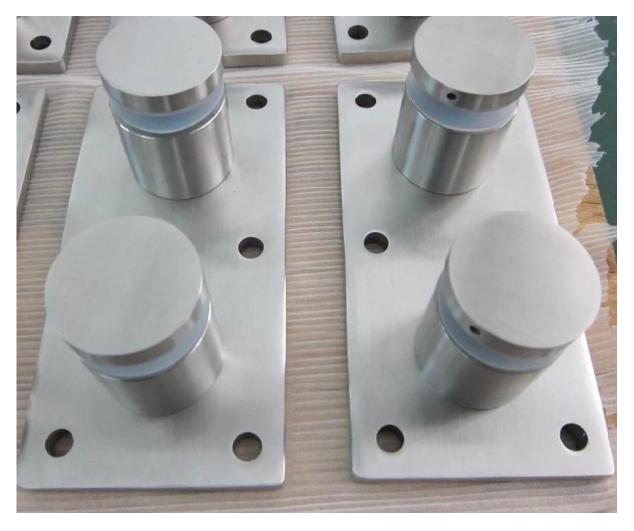

n open aspect. Our glass products are manufactured and installed to meet or Exceeds A.D.A. Australian Standards and Building Codes.

This system can be designed to be mounted to almost any approved substrate. Utilizing our state-of-the-art manufacturing facility we can produce almost any desired design to meet your project specifications.

## 2. Model No: SF-50T cr laurence standoffs, glass mounting hardware, stainless steel standoffs glass fittings details:

- 1. one set includes two pieces of standoffs and one piece of stainless plate bracket
- 2. steel plate 200x100mm size;
- 3. one standoff includes two gaskets and one sleeve
- 4. one stainless steel plate with six holes drilled for M10 bolt
- 5. For steel application or wood application

## 3. Glass satndoff photos for your check:







## Plate size as below:



4. Glass railing with standoff bracket project for your reference:









## 5. The other type glass standoff for your review:

Model No. SF-30 & SF-50 standoff: javascript:void(0);/\*1468207288751\*/



<u>Thanks for your visit, Any interested or needs, please contact with me freely:</u>

Contact: Joey Lan

www.launch-china.cn www.chinabalustrade.com

Email: sales02@launch-china.cn .

Skype: launch-02 . Office: 86-755-86037559.