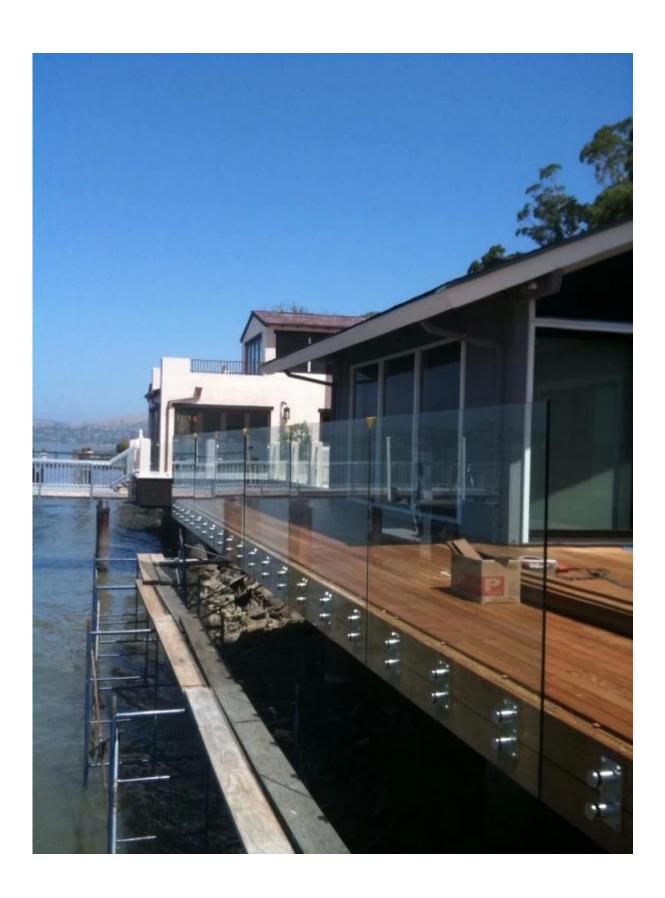

## 3. Glass satndoff photos for your check:

## Plate size as below:

4. Glass railing with standoff bracket project for your reference: