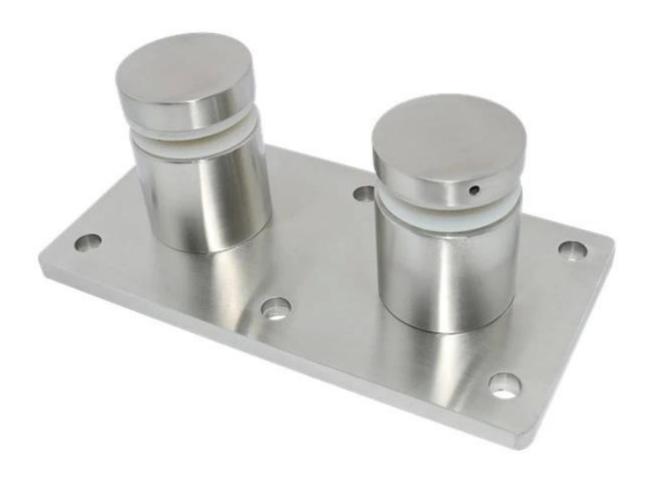

## 2. Model No: SF-50T cr laurence standoffs, glass mounting hardware, stainless steel standoffs glass fittings details:

- 1. one set includes two pieces of standoffs and one piece of stainless plate bracket
- 2. steel plate 200x100mm size;
- 3. one standoff includes two gaskets and one sleeve
- 4. one stainless steel plate with six holes drilled for M10 bolt
- 5. For steel application or wood application

## 3. Glass satndoff photos for your check: