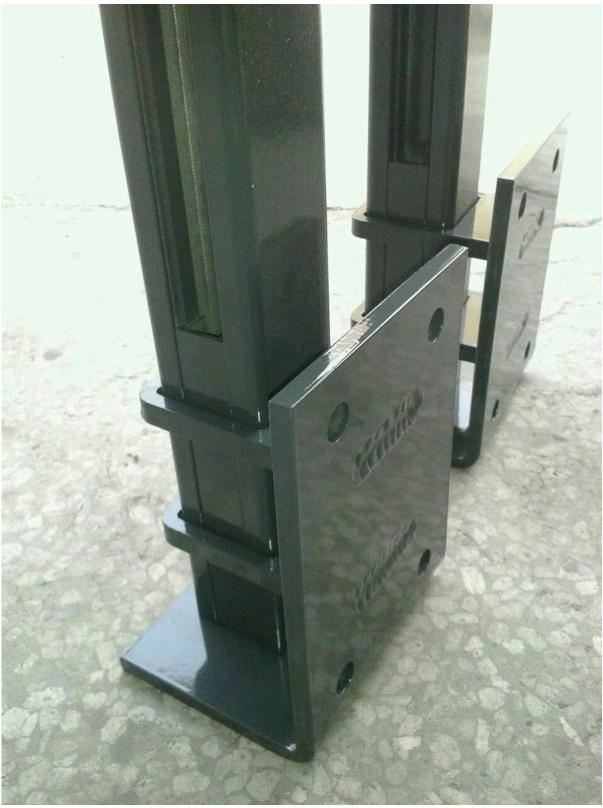

<u>2). Square shape aluminum post:</u> Different types of square shape aluminum post available,

Square shape aluminum post photo ,

3). Side mounting square shape aluminum post:

Side mounting square shape aluminum post project FYI ,