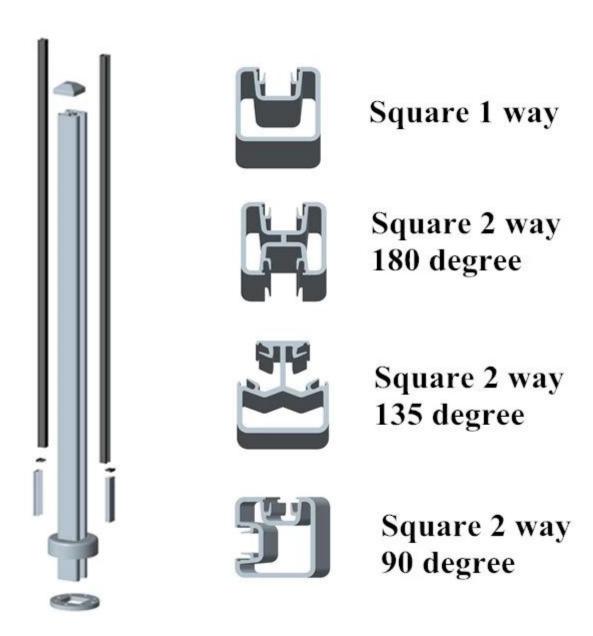

<u>2). Square shape aluminum post:</u> Different types of square shape aluminum post available,

Square shape aluminum post photo ,

3). Side mounting square shape aluminum post:

Side mounting square shape aluminum post project FYI ,