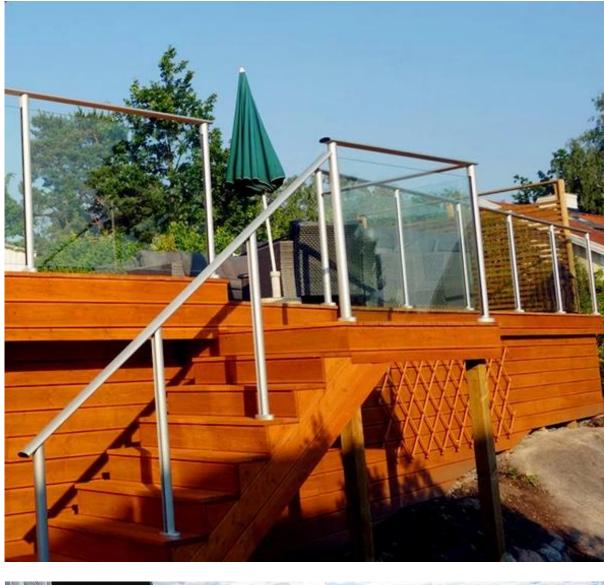

Different types of round shape aluminum post available ,

Round 1 way

Round 2 way 180 degree

Round 2 way 135 degree

Round 2 way 90 degree

Round shape aluminum post photo ,

Aluminum post balcony , staircase project FYI ,