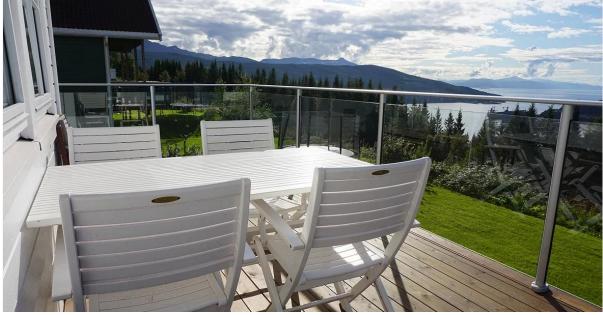

Different types of round shape aluminum post available ,

Round 1 way

Round 2 way 180 degree

Round 2 way 135 degree

Round 2 way 90 degree

Round shape aluminum post photo ,

Aluminum post balcony , staircase project FYI ,