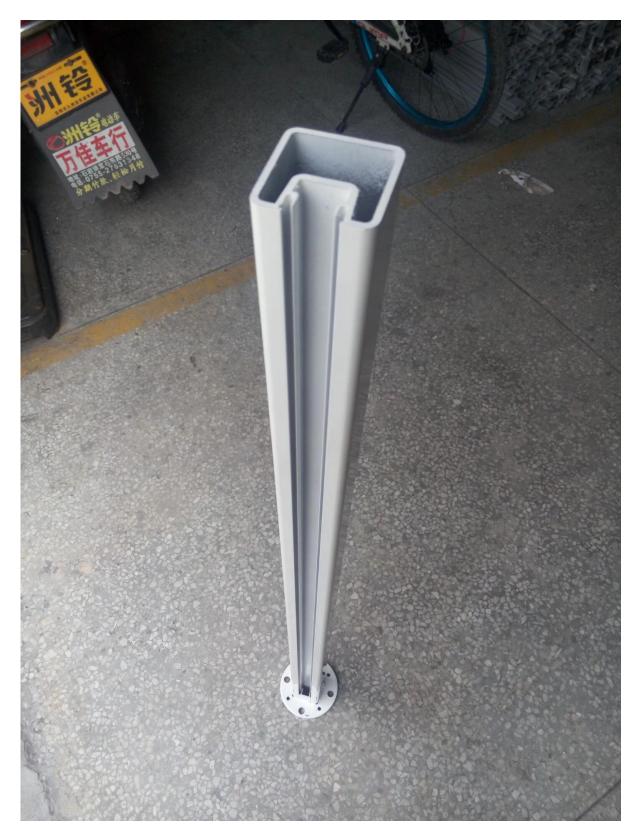

<u>2). Square shape aluminum post:</u> Different types of square shape aluminum post available,

Square shape aluminum post photo ,

3). Side mounting square shape aluminum post:

Side mounting square shape aluminum post project FYI ,