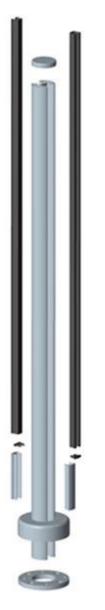

## 1. Description:

Aluminum handrail post is widely used in semi-frameless glass fencing system. It is designed to hold 1/2" glass, and with base plate type is the most popular.

- 2. Aluminum post specifications:
- 1. Material: 6063 T5
- 2. Finish: Anodizing, powder coating with RAL color.
- 3. post height: 1265mm high or as per your requirement.
- 4. Dimension: square type:50\*50\*3mm and round type:dia50mm\*3mm
- 3.Round shape & Square shape post :
- 1). Round shape aluminum post:

4. Aluminum profile handrail and rail packing photo , Aluminum post ,

Aluminum handrail,

Thanks for your visit. Any interested or needs, please contact with me freely : Contact: Joey Lan Skype: launch-02 . Email: sales02@launch-china.cn .