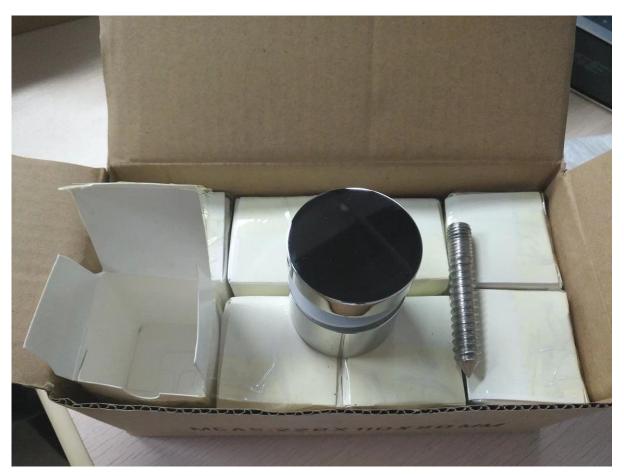

## 2. stainless steel marine grade hardware glass standoff photos :

Bright mirror finished + wood screw,

Each glass standoff with inner white box for safety transportation, the packed into outer carton box.