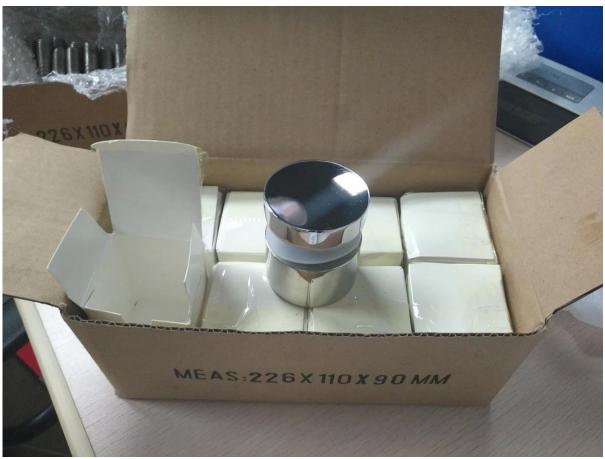

## 2. stainless steel marine grade hardware glass standoff photos :

Bright mirror finished + wood screw,

Each glass standoff with inner white box for safety transportation, the packed into outer carton box.

## Packing detail:

1pc/inner white box, 8pcs/inner small box, 32pcs/outer carton box.

3. Besides, Our Standard Model No. SF-30 & SF-50 & SF-50T glass satndoff , please refer to :

javascript:void(0);/\*1479806962496\*/