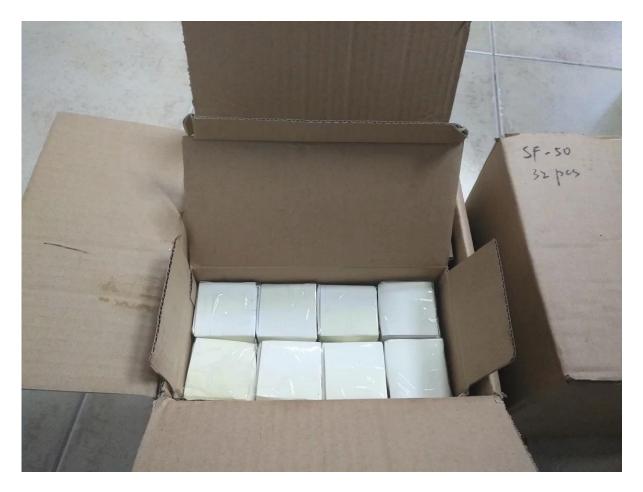

## Packing detail:

1pc/inner white box, 8pcs/inner small box, 32pcs/outer carton box.

3. Besides, Our Standard Model No. SF-30 & SF-50 & SF-50T glass satndoff , please refer to :

javascript:void(0);/\*1479806962496\*/