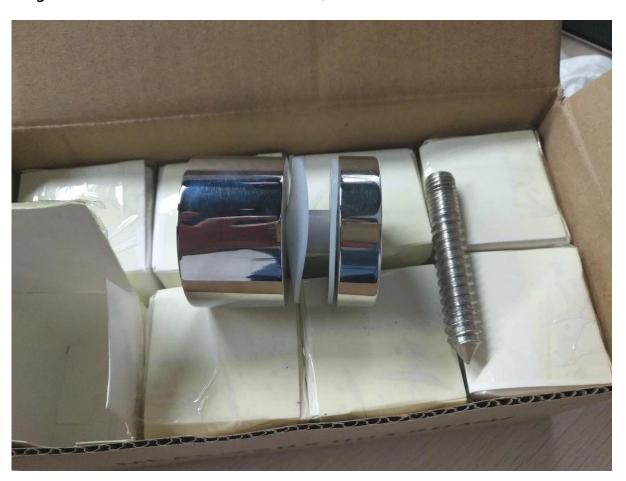

## 1. Custom type glass standoff specifications:

Material: Stainless steel 316

• Finish: Mirror polished

- Diameter 50.0mm x 50.0mm long body, Diameter 50.0mm x 10.0mm end cap.
- Wood screw type, for 16mm thickness glass

## 2. stainless steel marine grade hardware glass standoff photos :

Bright mirror finished + wood screw,

Each glass standoff with inner white box for safety transportation, the packed into outer carton box.