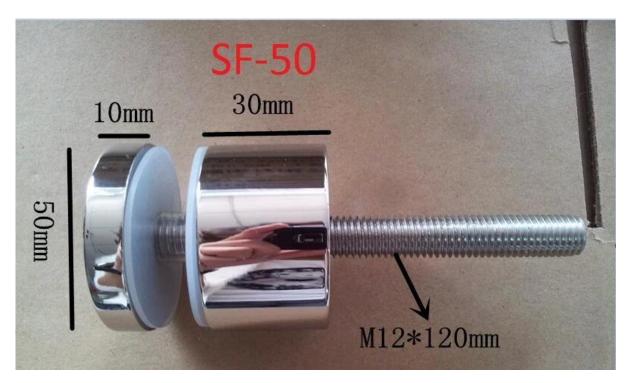

## Packing detail:

1pc/inner white box, 8pcs/inner small box, 32pcs/outer carton box.

3. Besides, Our Standard Model No. SF-30 & SF-50 & SF-50T glass satndoff , please refer to :

javascript:void(0);/\*1479806962496\*/

SF-50T

We can as your requirement specifications custom the glass standoff, any interested or needs, please contact with me freely.

Joey Lan **Shenzhen Launch Co., Ltd**Email: sales02@launch-china.cn . Skype: launch-02.