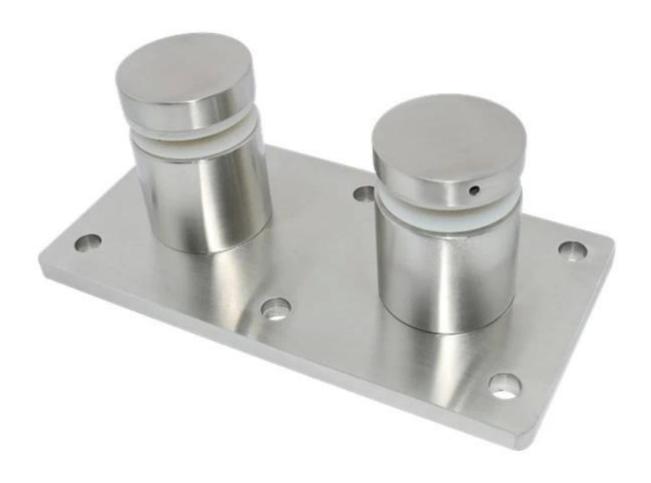

## 1. Custom type glass standoff specifications:

Material: Stainless steel 316

• Finish: Mirror polished

- Diameter 50.0mm x 50.0mm long body, Diameter 50.0mm x 10.0mm end cap.
- Wood screw type, for 16mm thickness glass

## 2. stainless steel marine grade hardware glass standoff photos :

Bright mirror finished + wood screw,

Each glass standoff with inner white box for safety transportation, the packed into outer carton box.