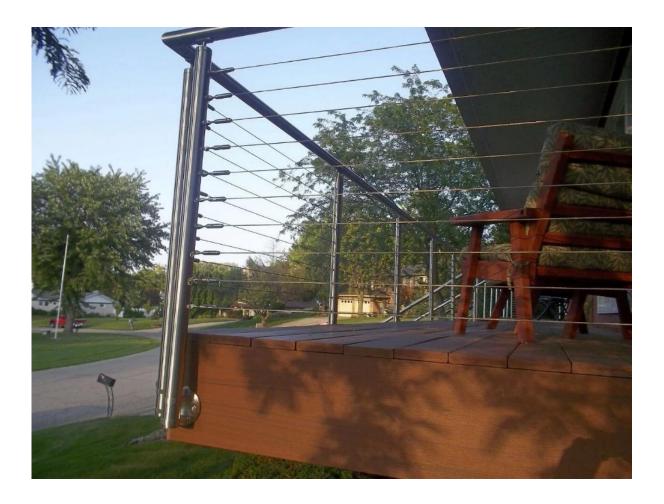

#### 1). Surface mounting

stainless steel cable railing design for outdoor deck,

stainless steel cable railing design for indoor stairs