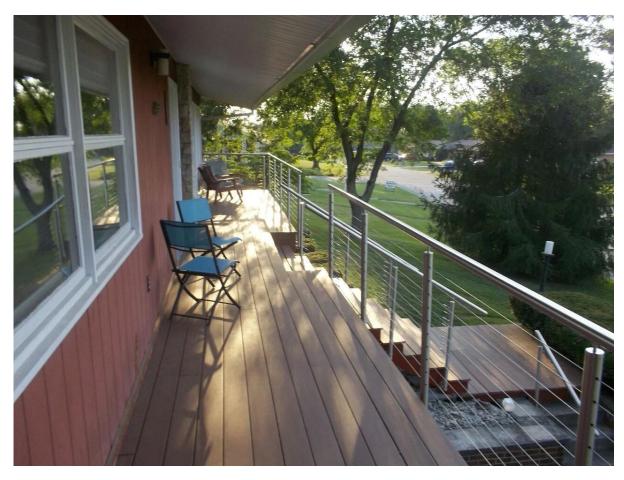

# 2). Side mounting

Stainless steel cable railing design for outdoor balconv.

3. Square shape stainless steel post cable railing project : stainless steel cable railing design for outdoor deck,

stainless steel cable railing design for indoor stairs