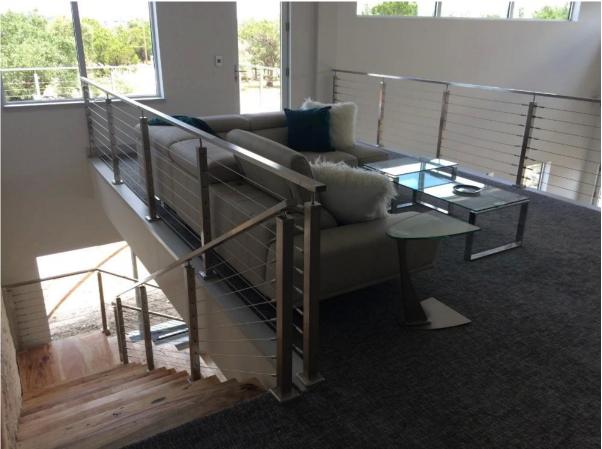

# 2). Side mounting

Stainless steel cable railing design for outdoor balconv.

3. Square shape stainless steel post cable railing project : stainless steel cable railing design for outdoor deck,

stainless steel cable railing design for indoor stairs