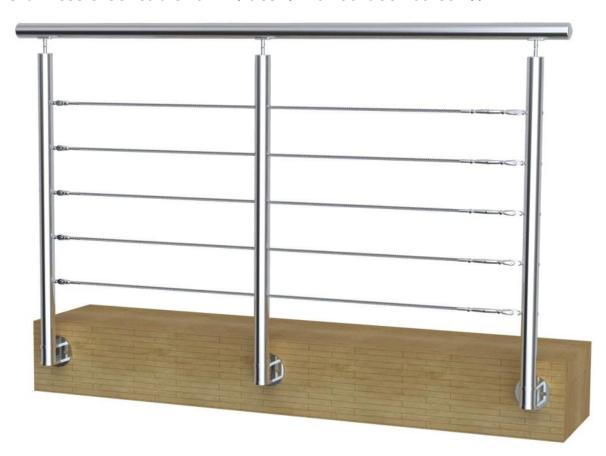

## 1). stainless steel post & handrail

| Components      | Specifications                                        | Material    | Surface      |
|-----------------|-------------------------------------------------------|-------------|--------------|
| handrail        | Round, Φ50.8 (42.4) x 1.5mm,<br>Square, 50x25mmx1.5mm | SS304/SS316 | satin/mirror |
| cable/wire rope | Φ3-8 mm                                               | SS304/SS316 | no finish    |
| balustrade post | Round, Φ50.8 (42.4) x 1.5mm<br>Square, 50x50x1.5mm    | SS304/SS316 | satin/mirror |

2). stainless steel cable tensioner.

javascript:void(0);/\*1468641400683\*/