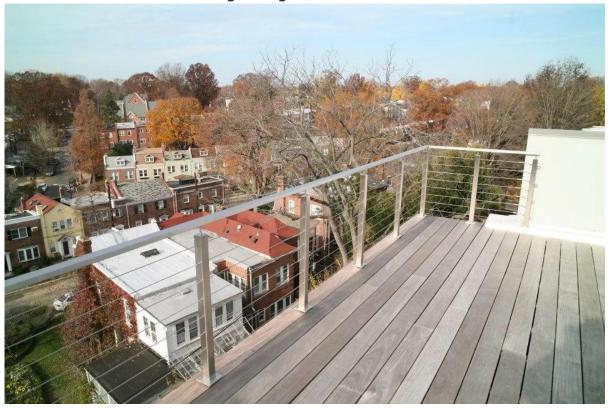

# 2). Side mounting

Stainless steel cable railing design for outdoor balconv.

3. Square shape stainless steel post cable railing project : stainless steel cable railing design for outdoor deck,

stainless steel cable railing design for indoor stairs