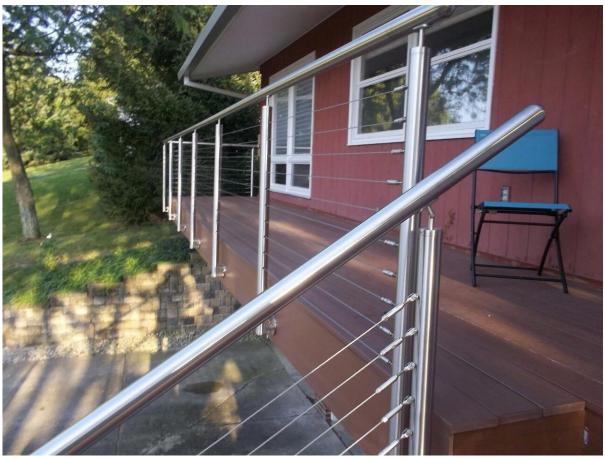

# 2). Side mounting

Stainless steel cable railing design for outdoor balconv.

3. Square shape stainless steel post cable railing project : stainless steel cable railing design for outdoor deck,

stainless steel cable railing design for indoor stairs