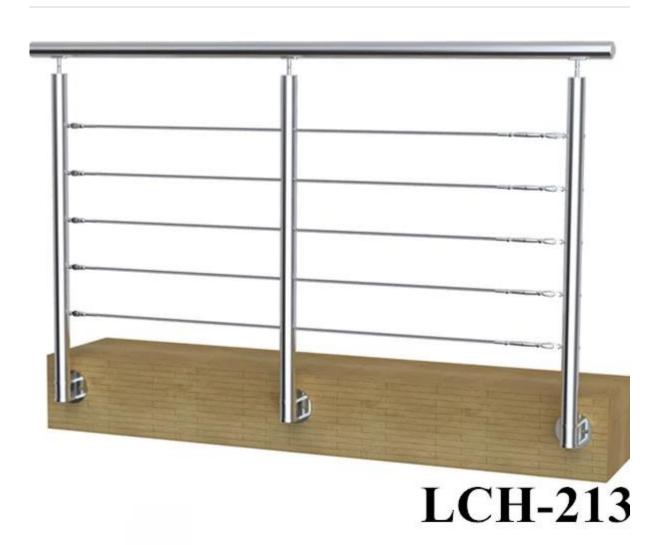

Wire rope deck railing is very popular designs applied on staircase fencing and balcony fencing and outdoor road fencing .

Below are the specifications of our deck railing system :

Deck railing post deisgns

- round tube 424 or 50.8mm
- square tube 40\*40 or 50\*50mm
- height 850mm to 1200mm, according to your country building codes

one way post

The wire ropes used are usually from 3mm to 5mm, 7\*19 strand

wire rope railing fitting types :