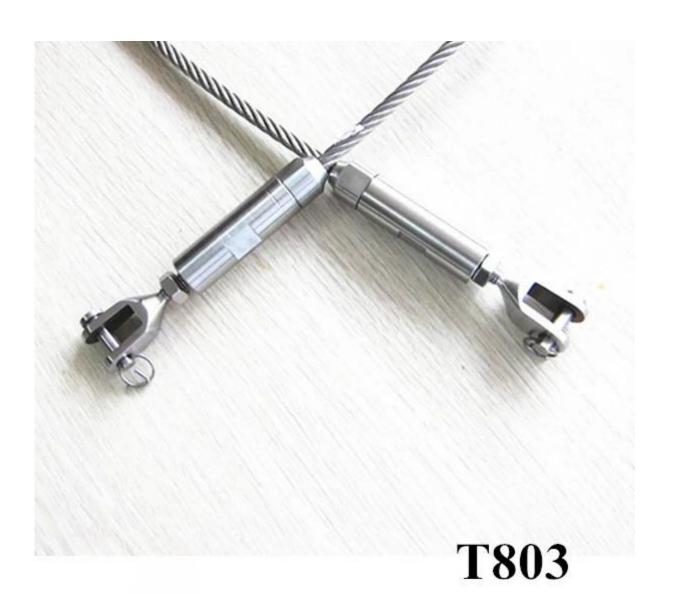

- round tube 424 or 50.8mm
- square tube 40\*40 or 50\*50mm
- height 850mm to 1200mm, according to your country building codes

one way post

The wire ropes used are usually from 3mm to 5mm, 7\*19 strand

wire rope railing fitting types :

T804

For more ranges pplease visit our  $\underline{\mathsf{cable}}$  fitting page .

If you are ineterested and hope to get more details of our company , email or call us please .