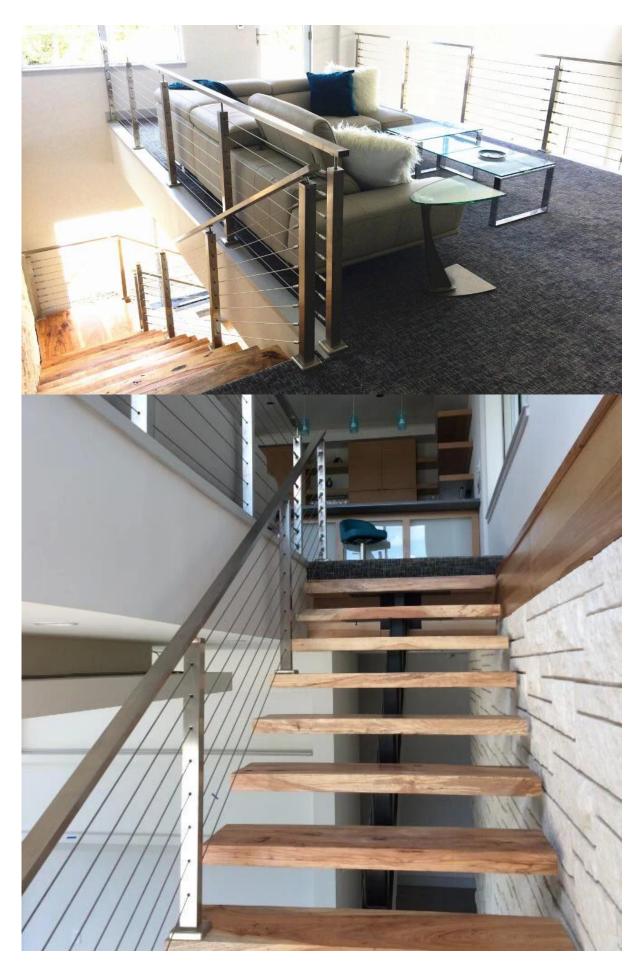

## **Products information**

**Project photos** 

Package details: EPE bag , inner box and outer carton , 12 pcs in a carton.

Need a quote or have any questions, please leave a message. Or contact me with the information below. will get back to you ASAP!