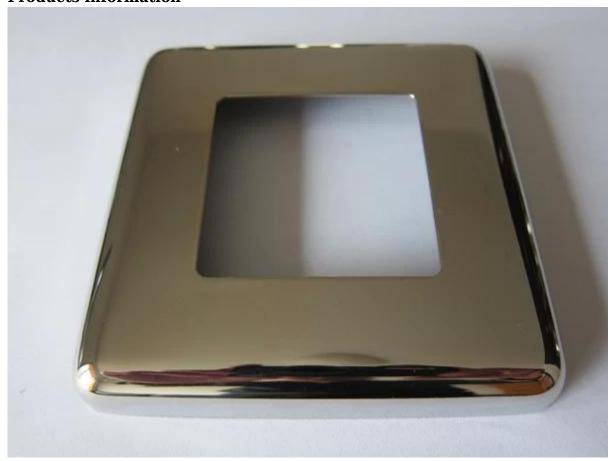

## **Base Flange And Cover For Post**

**Product description:** 

Material: Stainless steel 304/316
Finish: Satin or mirror polished

**3. For tube size: 40\*40mm** 