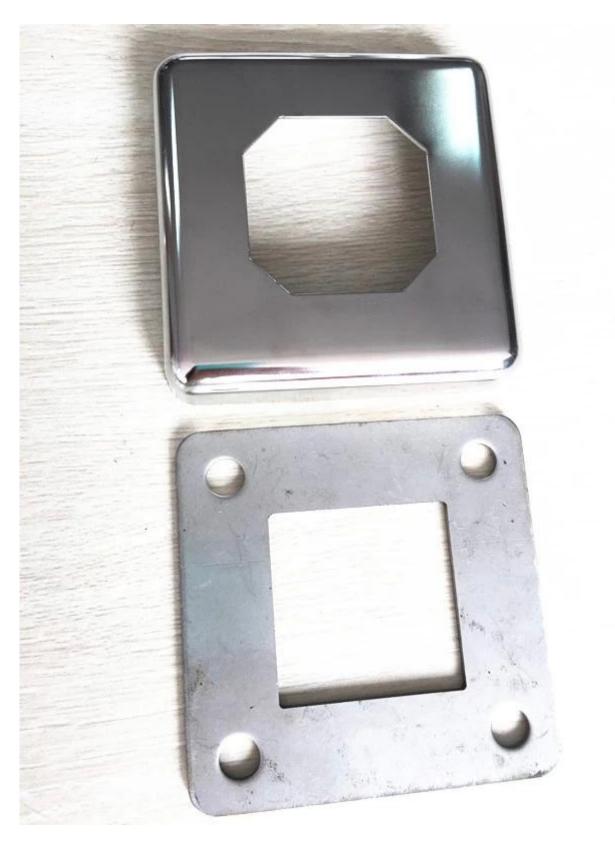

## **Base Flange And Cover For Post**

**Product description:** 

Material: Stainless steel 304/316
Finish: Satin or mirror polished

**3. For tube size: 40\*40mm** 