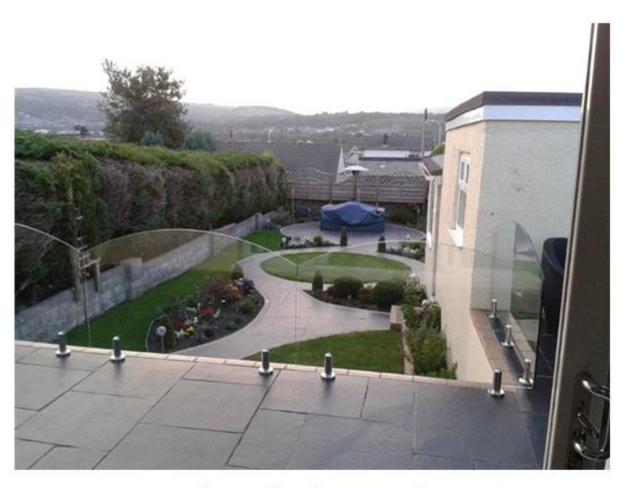

## wire rope railing system

 $2. frameless\ glass\ railing\ with\ glass\ standoff\\ \underline{frameless\ stainless\ steel\ glass\ standoff\ for\ balcony, balcony\ design\ stainless}\\ \underline{steel\ outdoor\ glass\ standoff}$ 

frameless glass railing with standoff for balcony made in china

3.frameless glass balustrade with glass spigot stainless steel

12mm swimming pool child safety glass fencing china, frameless child proof
glass spigot for pool fencing

balcony glass railing

12mm glass balustrade with glass spigot for balcony design

glass balustrade system