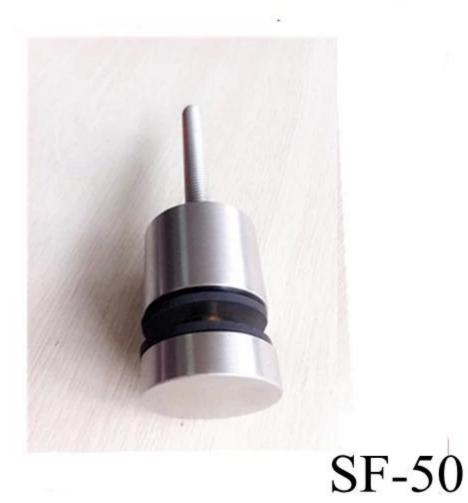

frameless glass railing with standoff for balcony made in china

3.frameless glass balustrade with glass spigot stainless steel

12mm swimming pool child safety glass fencing china, frameless child proof
glass spigot for pool fencing

balcony glass railing

12mm glass balustrade with glass spigot for balcony design

glass balustrade system