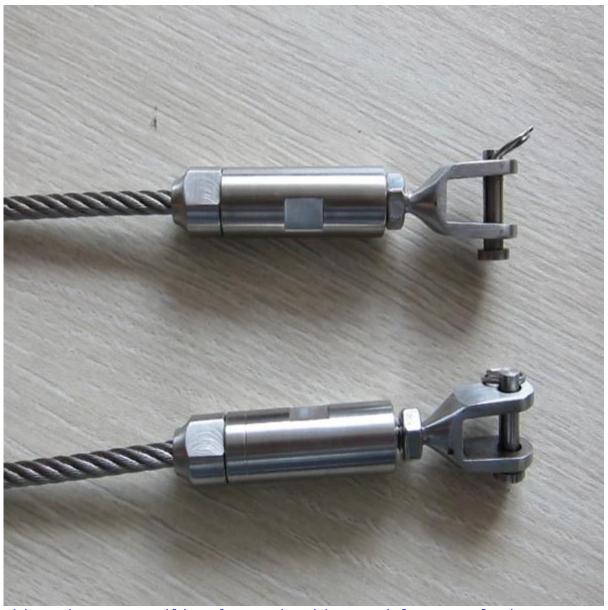

Project show:

other

design FYI 1.wire rope railing with tensor

stainless steel indoor wire rope railing system for staircase design, inox304/316 cable railing with cable tensor for stair and balcony

china wire rope railing for stair, china stainless steel wire rope tensioner
for balcony