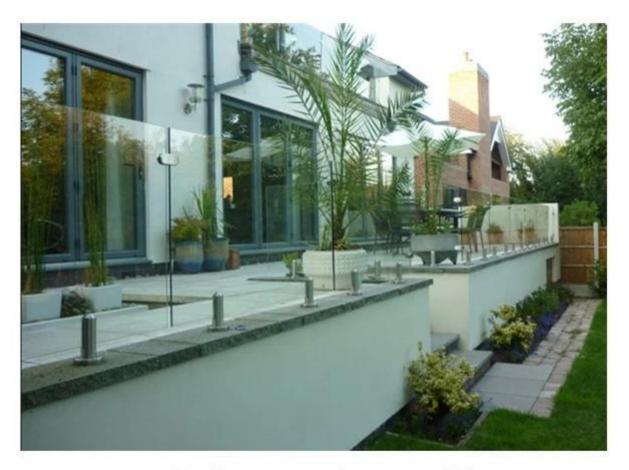

frameless glass railing with standoff for balcony made in china

3.frameless glass balustrade with glass spigot stainless steel

12mm swimming pool child safety glass fencing china, frameless child proof
glass spigot for pool fencing

balcony glass railing

12mm glass balustrade with glass spigot for balcony design

glass balustrade system