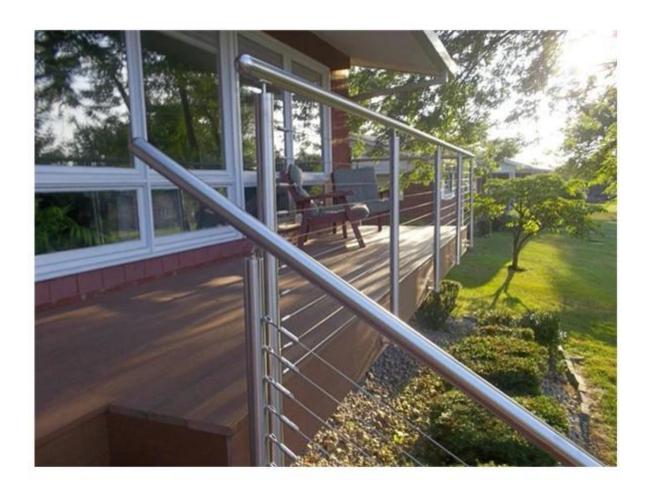

Project show:

other

design FYI 1.wire rope railing with tensor

stainless steel indoor wire rope railing system for staircase design, inox304/316 cable railing with cable tensor for stair and balcony

china wire rope railing for stair, china stainless steel wire rope tensioner
for balcony

## wire rope railing system

 $2. frameless\ glass\ railing\ with\ glass\ standoff\\ \underline{frameless\ stainless\ steel\ glass\ standoff\ for\ balcony, balcony\ design\ stainless}\\ \underline{steel\ outdoor\ glass\ standoff}$ 