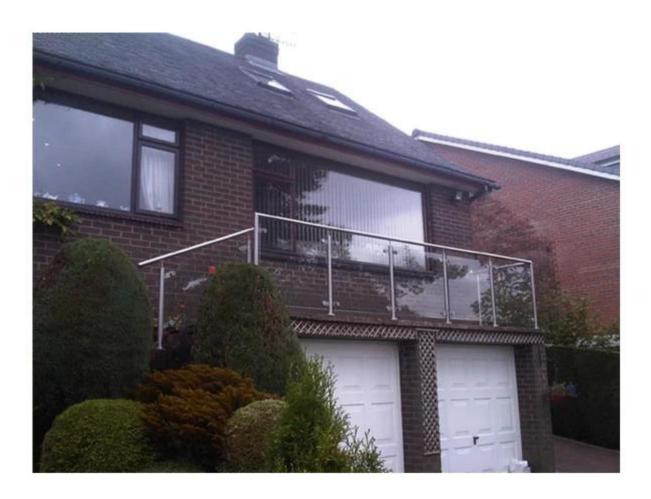

Stainless steel glass balustrade system is widely used in the design of house balcony. It is not only beautiful, but safe and strong.

All material is SS316 grade to suit 10/12mm tempered glass with polished edges. We do tailor-made service based on your drawing.

balcony glass railing

12mm glass balustrade with glass spigot for balcony design

glass balustrade system