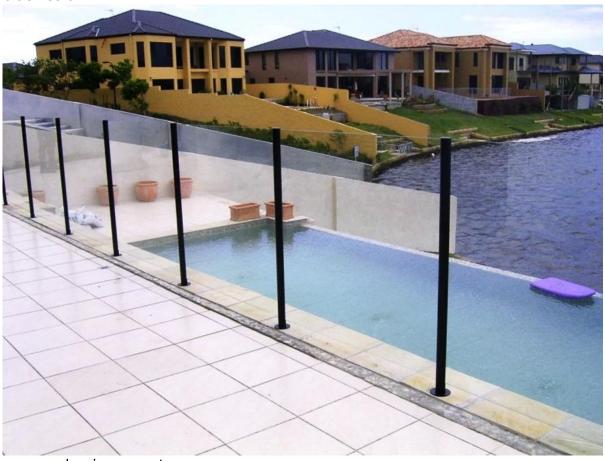

## **Product show:**

fitting includes end cap, plastic insert, base and cover, rubber seat

base plate type aluminum handrail post, silver color, in the workshop

project pic grey color

black color

square aluminum post