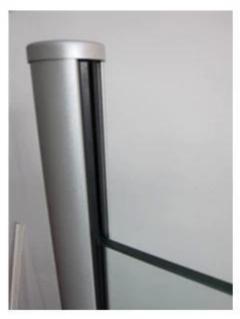

Aluminum handrail post is widely used in semiframeless glass fencing system. It is designed to hold 1/2" glass and base plate type is the most popular.

Usually there are 3 types as below:

- 1. one way aluminum end post
- 2. two way 180 degree middle post
- 3.two way 90 degree/135 degree corner post

The aluminum post can be round shape dia50mm\*3mm and square shape 50\*50\*3mm,with powder coating,black and silver color for the finish.

## **Product show:**

fitting includes end cap, plastic insert, base and cover, rubber seat

base plate type aluminum handrail post, silver color, in the workshop

project pic grey color

black color

square aluminum post