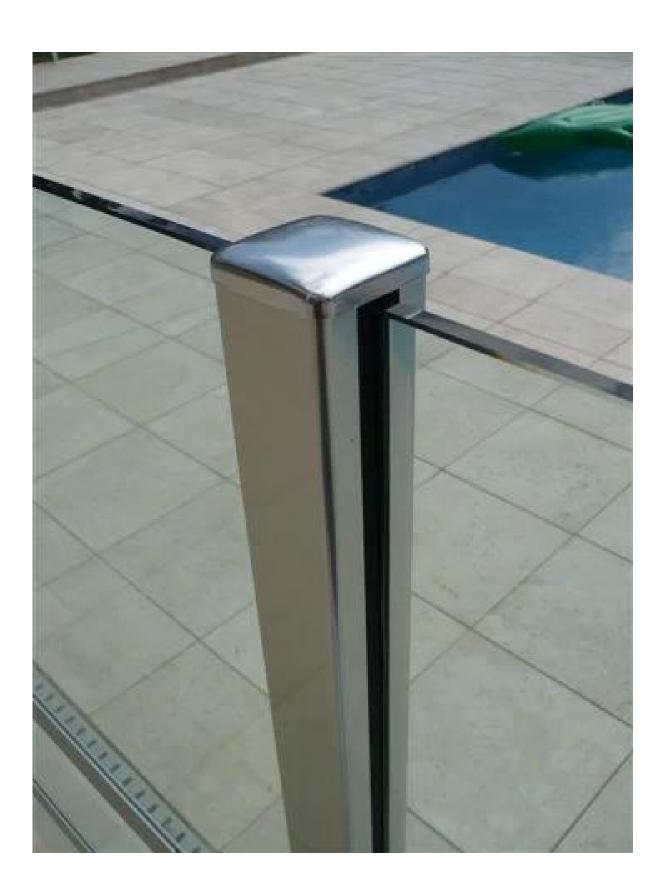

## **Product show:**

fitting includes end cap, plastic insert, base and cover, rubber seat

base plate type aluminum handrail post, silver color, in the workshop

project pic grey color

black color

square aluminum post