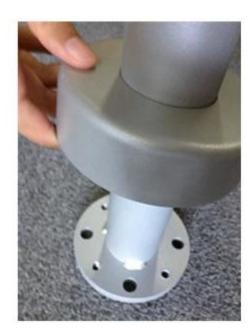

## **Product show:**

fitting includes end cap, plastic insert, base and cover, rubber seat

base plate type aluminum handrail post, silver color, in the workshop

project pic grey color

black color

square aluminum post