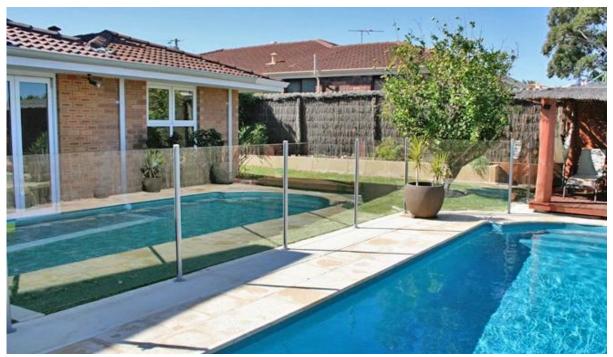

## **Product show:**

fitting includes end cap, plastic insert, base and cover, rubber seat

base plate type aluminum handrail post, silver color, in the workshop

project pic grey color

black color

square aluminum post