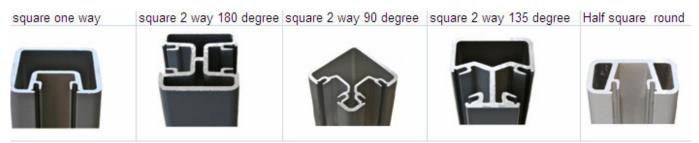

Aluminum handrail post is widely used in semiframeless glass fencing system. It is designed to hold 1/2" glass and base plate type is the most popular.

Usually there are 3 types as below:

- 1. one way aluminum end post
- 2. two way 180 degree middle post
- 3.two way 90 degree/135 degree corner post

The aluminum post can be round shape dia50mm\*3mm and square shape 50\*50\*3mm,with powder coating,black and silver color for the finish.

## **Details**:

## Round aluminum post types (50mm diameter,3mm thick)



## Square aluminum post types (50\*50\*3mm)



## **Product show:**

fitting includes end cap, plastic insert, base and cover, rubber seat









base plate type aluminum handrail post, silver color, in the workshop



project pic grey color



black color



square aluminum post





Welcome to contact me ,this is Susie Fu ^.^. Thanks for your time.