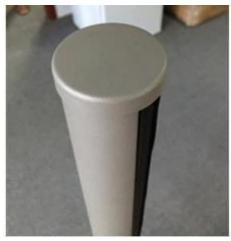

## **Product show:**

fitting includes end cap, plastic insert, base and cover, rubber seat

base plate type aluminum handrail post, silver color, in the workshop

project pic grey color

black color

square aluminum post