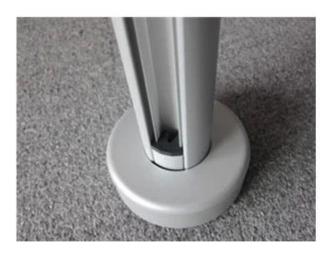

## **Product show:**

fitting includes end cap, plastic insert, base and cover, rubber seat

base plate type aluminum handrail post, silver color, in the workshop

project pic grey color

black color

square aluminum post