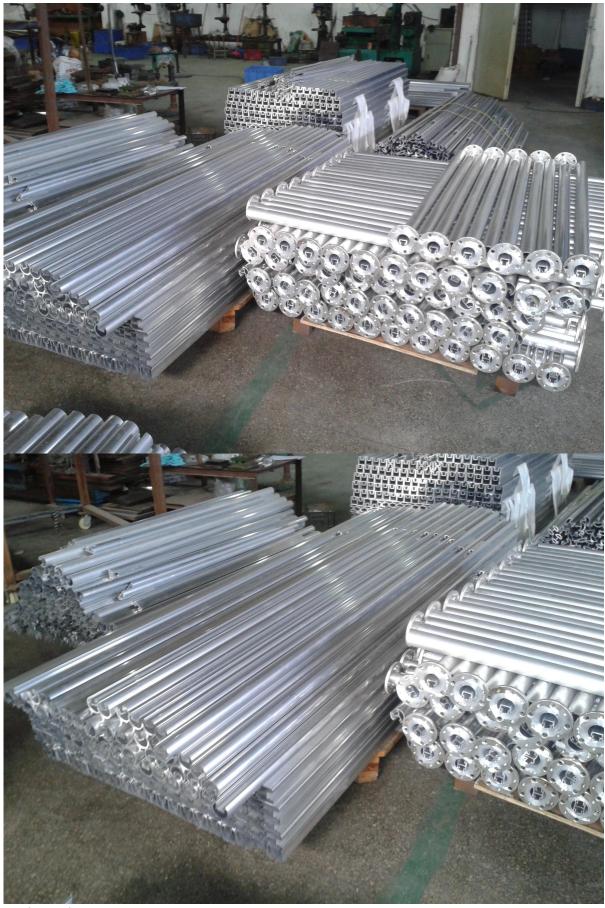

## **Product show:**

fitting includes end cap, plastic insert, base and cover, rubber seat

base plate type aluminum handrail post, silver color, in the workshop

project pic grey color

black color

square aluminum post