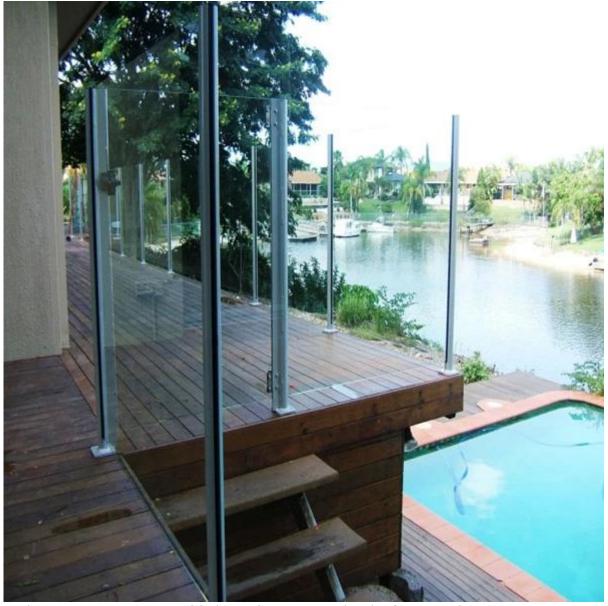

## **Product show:**

fitting includes end cap, plastic insert, base and cover, rubber seat

base plate type aluminum handrail post, silver color, in the workshop

project pic grey color

black color

square aluminum post