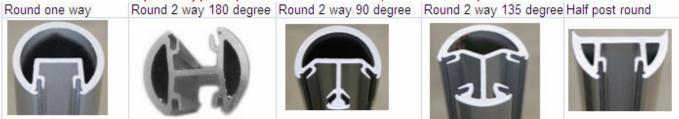

Aluminum handrail post is widely used in semiframeless glass fencing system. It is designed to hold 1/2" glass and base plate type is the most popular.

Usually there are 3 types as below:

- 1. one way aluminum end post
- 2. two way 180 degree middle post
- 3.two way 90 degree/135 degree corner post

The aluminum post can be round shape dia50mm\*3mm and square shape 50\*50\*3mm,with powder coating,black and silver color for the finish.

## **Details**:

## Round aluminum post types (50mm diameter,3mm thick)



## Square aluminum post types (50\*50\*3mm)



## **Product show:**

fitting includes end cap, plastic insert, base and cover, rubber seat









base plate type aluminum handrail post, silver color, in the workshop



project pic grey color



black color



square aluminum post





Welcome to contact me ,this is Susie Fu ^.^. Thanks for your time.