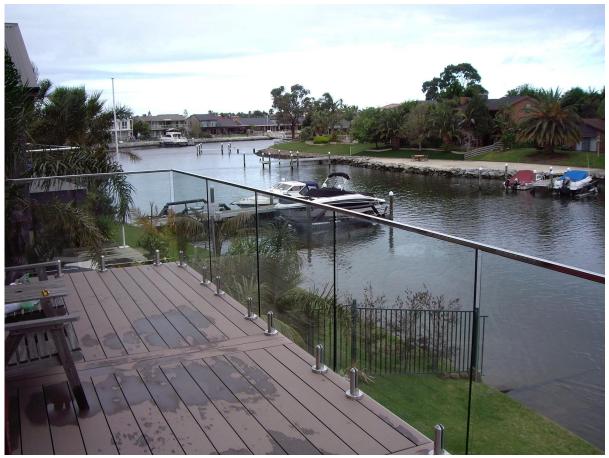

2). stainless steel handrail slot tube outdoor deck glass railings:

3). stainless steel handrail slot tube indoor glass railings:

5. Square base spigot: javascript:void(0);/\*1469429167240\*/

Thanks for your visit, Any interested or needs, please contact with me freely: