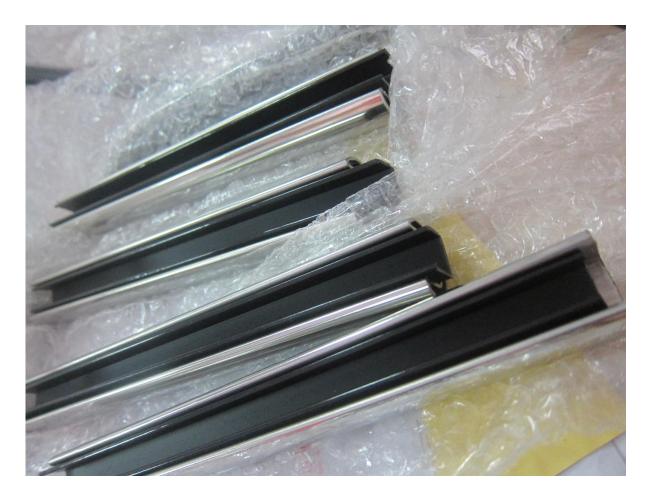

# Round slot handrail series

Round shape slotted handrail tube and fittings photo,

- 3. Stainless steel slotted tube handrail project,1). Balcony railing designs stainless steel handrail slot tube project□