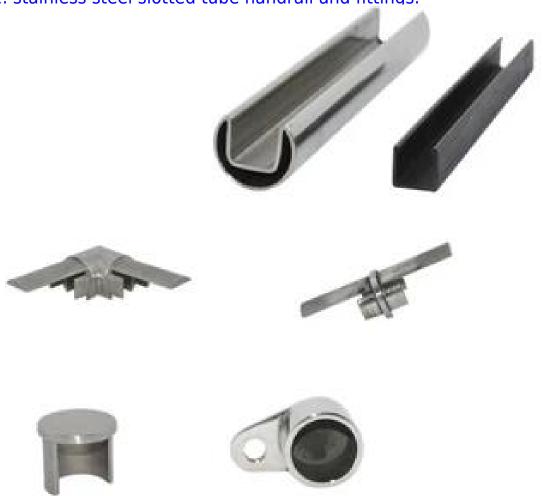

#### 2. stainless steel slotted tube handrail and fittings:

# Round slot handrail series

Round shape slotted handrail tube and fittings photo,

- 3. Stainless steel slotted tube handrail project,1). Balcony railing designs stainless steel handrail slot tube project□