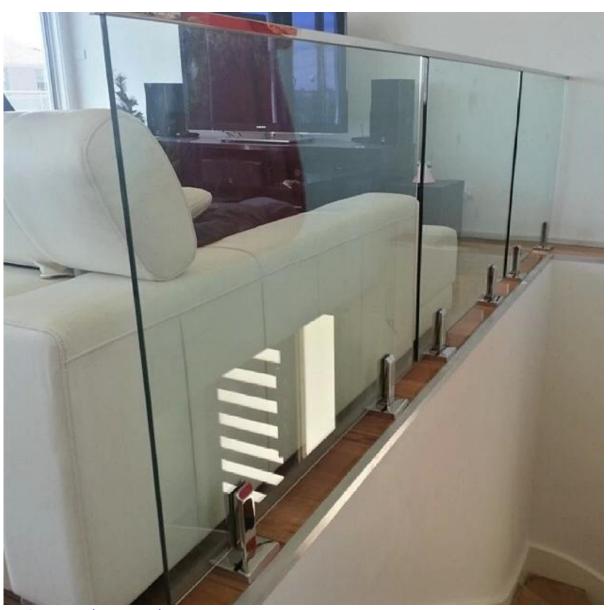

# Round slot handrail series

Round shape slotted handrail tube and fittings photo,

- 3. Stainless steel slotted tube handrail project,1). Balcony railing designs stainless steel handrail slot tube project□

2). stainless steel handrail slot tube outdoor deck glass railings:

3). stainless steel handrail slot tube indoor glass railings:

5. Square base spigot: javascript:void(0);/\*1469429167240\*/

Thanks for your visit, Any interested or needs, please contact with me freely: