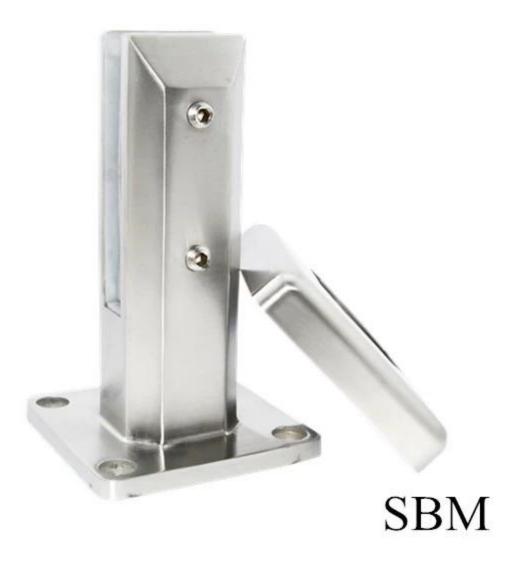

#### 2. stainless steel slotted tube handrail and fittings:

2). stainless steel handrail slot tube outdoor deck glass railings:

3). stainless steel handrail slot tube indoor glass railings:

5. Square base spigot: javascript:void(0);/\*1469429167240\*/

Thanks for your visit, Any interested or needs, please contact with me freely: