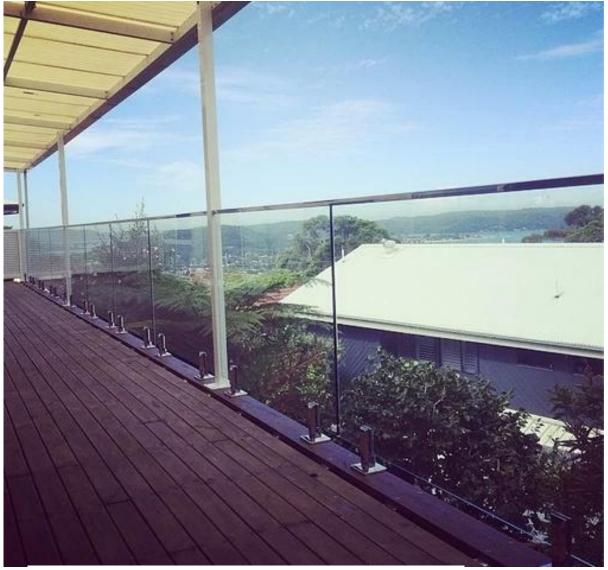

# Round slot handrail series

Round shape slotted handrail tube and fittings photo,

- 3. Stainless steel slotted tube handrail project,1). Balcony railing designs stainless steel handrail slot tube project□

2). stainless steel handrail slot tube outdoor deck glass railings:

3). stainless steel handrail slot tube indoor glass railings:

5. Square base spigot: javascript:void(0);/\*1469429167240\*/

Thanks for your visit, Any interested or needs, please contact with me freely: