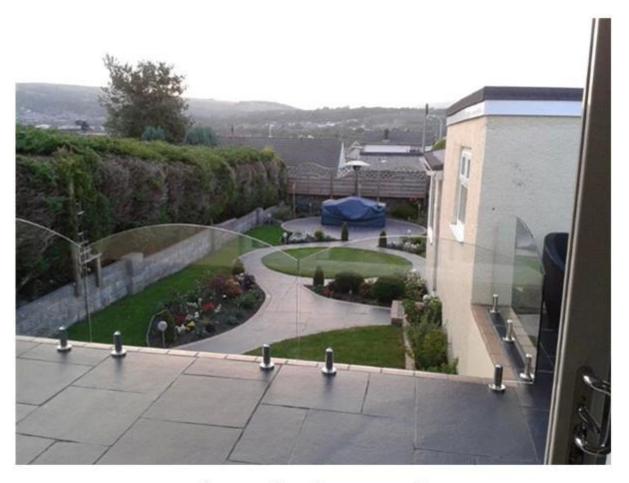

glass balustrade system

frameless glass balustrade for balcony design,tempered glass railing system
for pool fence

frameless stainless steel glass standoff for balcony, balcony design stainless steel outdoor glass standoff