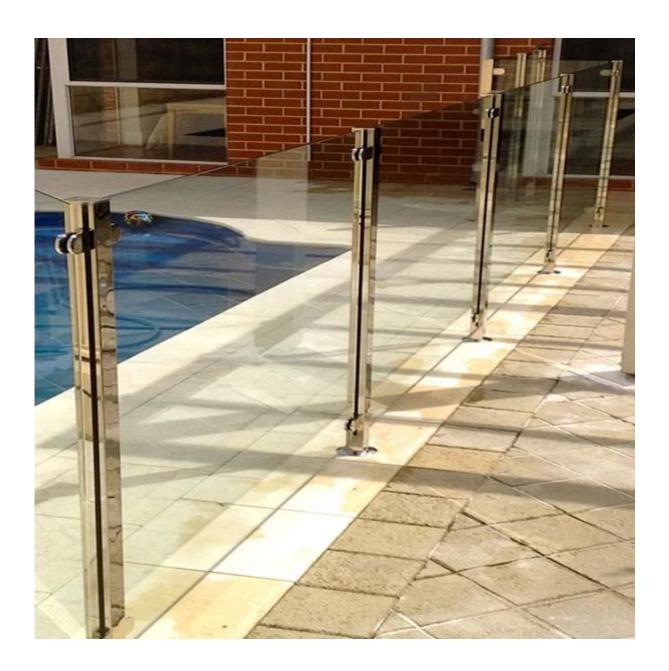

There are various choices for your balcony, staircase and pool fencing, such as frameless glass balustrade system with standoff, spigot, semi frameless glass balustrade with aluminum post, stainless steel glass balustrade system, stainless steel wire rope railing system. All depends on your pererence.

As long as you send us the drawing for the balcony, staircase and pool fence, we will work out a best solution for you.

Usually glass standoff, glass clamp, glass spigot hold 8-13.52mm thickness for tempered glass panel with polished edges, handrail post in round and square shape from 800-1500mm high in stainless steel 304 and 316 materail.

In addition, the diameter of wire rope is from dia3-10mm and SS304 material for indoor use and SS316 for outdoor use

wire rope railing system for balcony and staircase

<u>china 12mm frameless glass balustrade spigot supplier, stainless steel 12mm glass spigot for swimming pool fence</u>