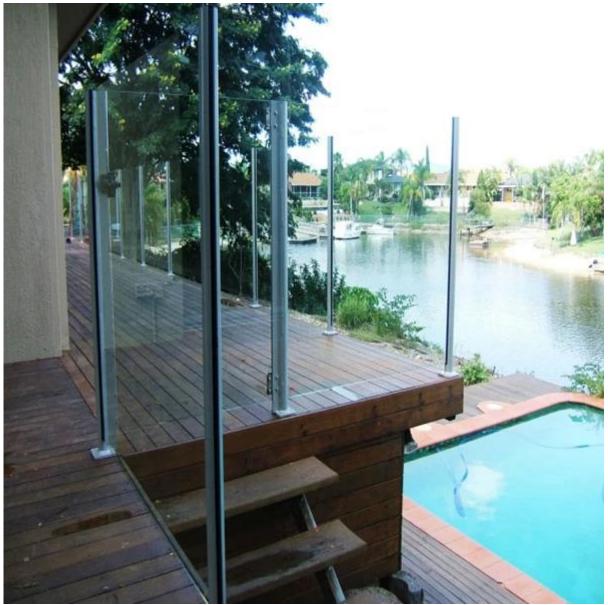

There are various choices for your balcony, staircase and pool fencing, such as frameless glass balustrade system with standoff, spigot, semi frameless glass balustrade with aluminum post, stainless steel glass balustrade system, stainless steel wire rope railing system. All depends on your pererence.

china supplier semiframeless glass railing with aluminum post for swimming
pool fence

stainless steel glass square railing post for balcony,stainless steel 316
glass balustrade post for pool fence