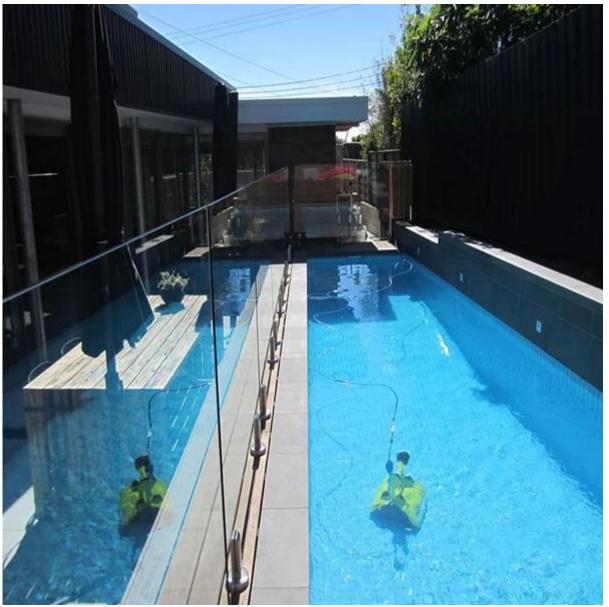

glass balustrade system

frameless glass balustrade for balcony design,tempered glass railing system
for pool fence

frameless stainless steel glass standoff for balcony, balcony design stainless steel outdoor glass standoff