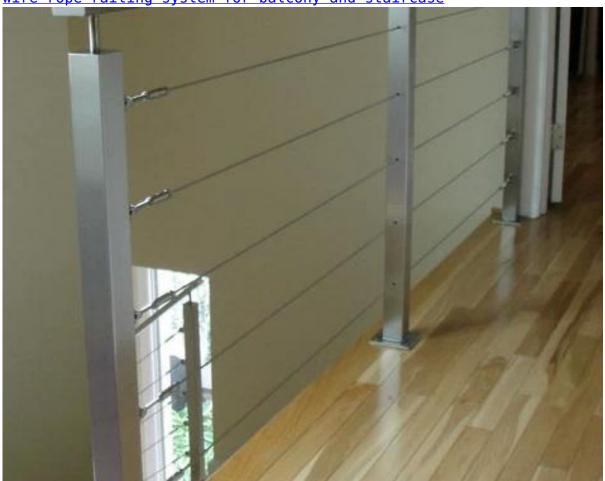

In addition, the diameter of wire rope is from dia3-10mm and SS304 material for indoor use and SS316 for outdoor use

wire rope railing system for balcony and staircase

<u>china 12mm frameless glass balustrade spigot supplier, stainless steel 12mm glass spigot for swimming pool fence</u>